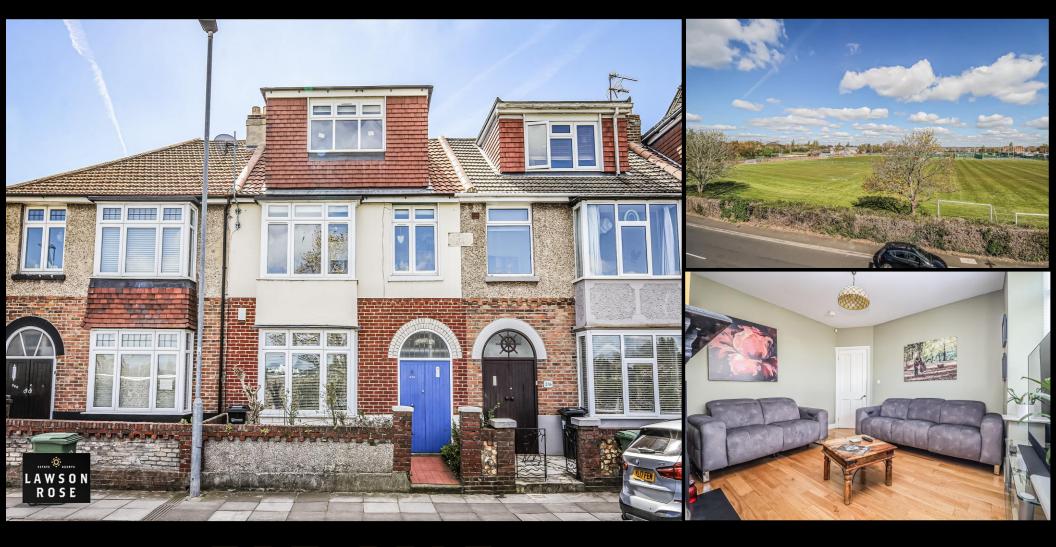

## PROPERTY DESCRIPTION

Lawson Rose are delighted to bring to the market this extended, four bedroom, double bay & forecourt property overlooking the universities playing fields on the popular Locksway Road. Updated, modernised and extended by the current homeowners over the years, the property has accommodation set over three floors, providing a bright and airy living room with a large bay window, an impressive open plan kitchen/ dining area, complete with a skylight and bi-folding doors opening out into the south facing rear garden and a separate utility/ downstairs W.C. The first floor then provides three good sized bedrooms alongside the fitted bathroom suite. The top floor offers a great sized master bedroom, boasting an array of built in wardrobes, dressing space and a stylish fitted shower room. Additionally the home is double glazed and gas centrally heated, plus there is an 18FT former garage to the rear of the garden currently used as a studio. Given the properties location and all it has to offer, we highly recommend arranging an internal viewing, so for further information or to request a time to view, please contact the Lawson Rose sales office today.