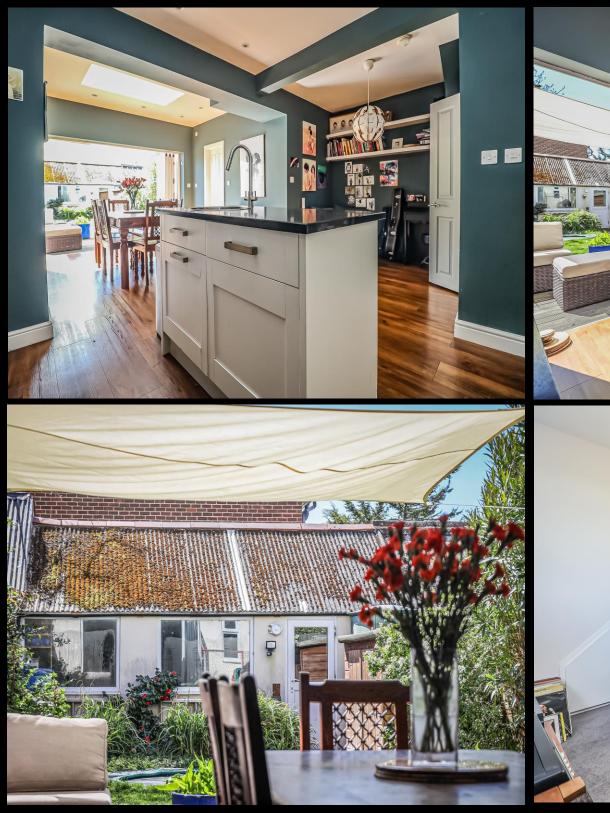

## PROPERTY DESCRIPTION

Lawson Rose are delighted to bring to the market this extended, four bedroom, double bay & forecourt property overlooking the universities playing fields on the popular Locksway Road. Updated, modernised and extended by the current homeowners over the years, the property has accommodation set over three floors, providing a bright and airy living room with a large bay window, an impressive open plan kitchen/ dining area, complete with a skylight and bi-folding doors opening out into the south facing rear garden and a separate utility/ downstairs W.C. The first floor then provides three good sized bedrooms alongside the fitted bathroom suite. The top floor offers a great sized master bedroom, boasting an array of built in wardrobes, dressing space and a stylish fitted shower room. Additionally the home is double glazed and gas centrally heated, plus there is an 18FT former garage to the rear of the garden currently used as a studio. Given the properties location and all it has to offer, we highly recommend arranging an internal viewing, so for further information or to request a time to view, please contact the Lawson Rose sales office today.