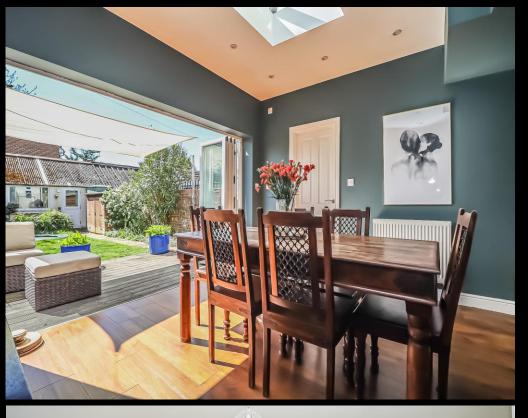

## PROPERTY DESCRIPTION

Lawson Rose are delighted to bring to the market this extended, four bedroom, double bay & forecourt property overlooking the universities playing fields on the popular Locksway Road. Updated, modernised and extended by the current homeowners over the years, the property has accommodation set over three floors, providing a bright and airy living room with a large bay window, an impressive open plan kitchen/ dining area, complete with a skylight and bi-folding doors opening out into the south facing rear garden and a separate utility/ downstairs W.C. The first floor then provides three good sized bedrooms alongside the fitted bathroom suite. The top floor offers a great sized master bedroom, boasting an array of built in wardrobes, dressing space and a stylish fitted shower room. Additionally the home is double glazed and gas centrally heated, plus there is an 18FT former garage to the rear of the garden currently used as a studio. Given the properties location and all it has to offer, we highly recommend arranging an internal viewing, so for further information or to request a time to view, please contact the Lawson Rose sales office today.