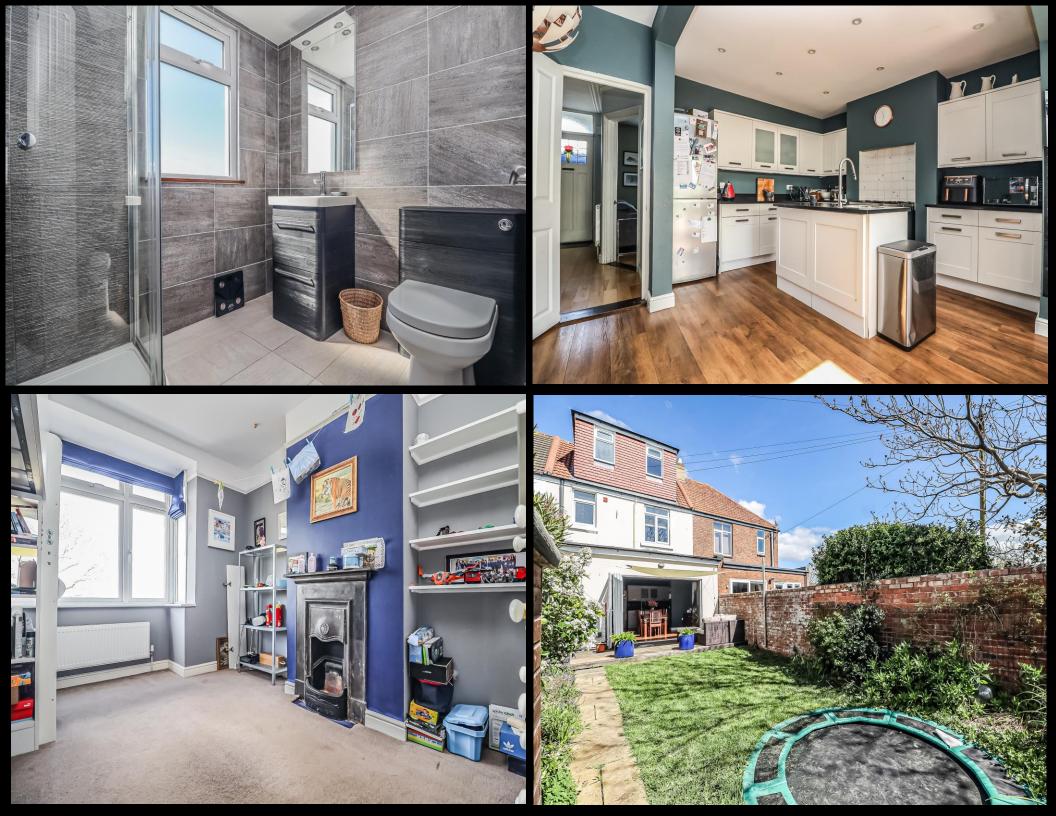

## PROPERTY DESCRIPTION

Lawson Rose are delighted to bring to the market this extended, four bedroom, double bay & forecourt property overlooking the universities playing fields on the popular Locksway Road. Updated, modernised and extended by the current homeowners over the years, the property has accommodation set over three floors, providing a bright and airy living room with a large bay window, an impressive open plan kitchen/ dining area, complete with a skylight and bi-folding doors opening out into the south facing rear garden and a separate utility/ downstairs W.C. The first floor then provides three good sized bedrooms alongside the fitted bathroom suite. The top floor offers a great sized master bedroom, boasting an array of built in wardrobes, dressing space and a stylish fitted shower room. Additionally the home is double glazed and gas centrally heated, plus there is an 18FT former garage to the rear of the garden currently used as a studio. Given the properties location and all it has to offer, we highly recommend arranging an internal viewing, so for further information or to request a time to view, please contact the Lawson Rose sales office today.