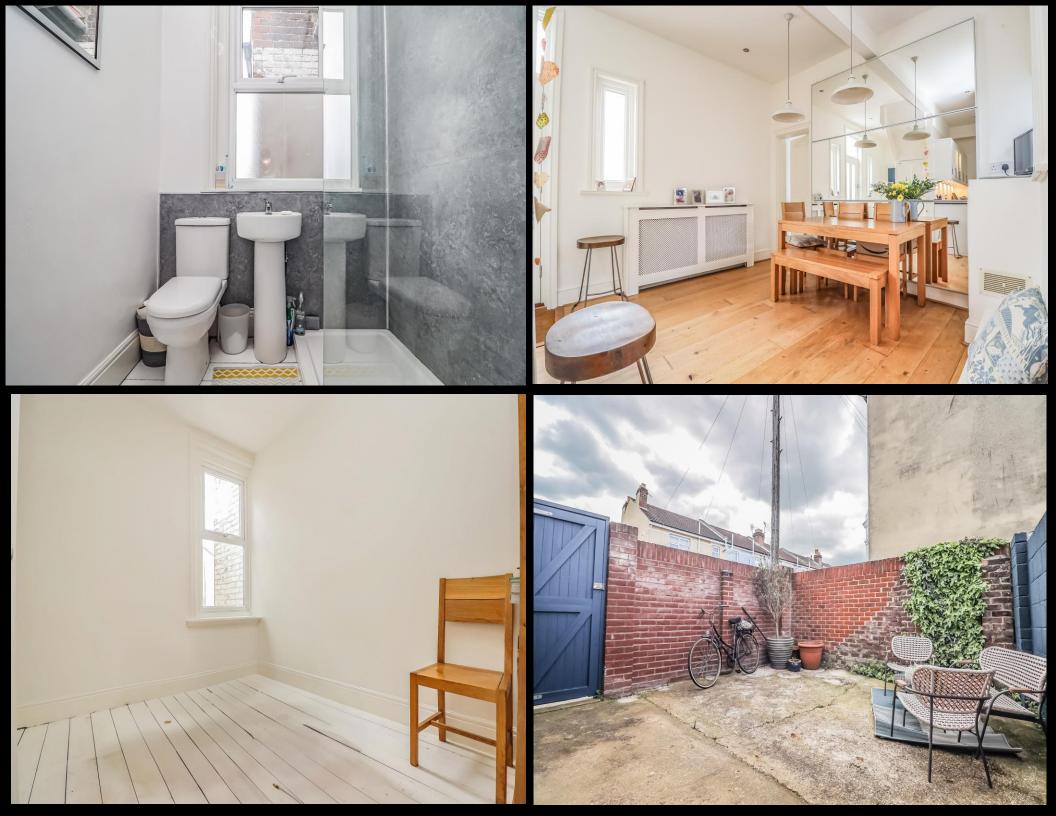

## PROPERTY DESCRIPTION

This well presented, three bedroom, end of terrace property on the popular Winter Road in Southsea could make for an ideal first time or family home. Offering an array of appealing benefits, the property provides a large living room with a bright bay window alongside a stylish kitchen/ dinning area and a secondary reception room with double doors overlooking the rear garden. The first floor then provides three good sized double bedrooms and a modern fitted shower room. Additionally the home is majority double glazed and gas centrally heated, there is a cellar currently used as a utility space plus outside there is side pedestrian access to the garden. Given all the property has to offer we highly recommend booking an internal viewing, so for further information or to arrange a time to view, please contact the Lawson Rose sales office today.