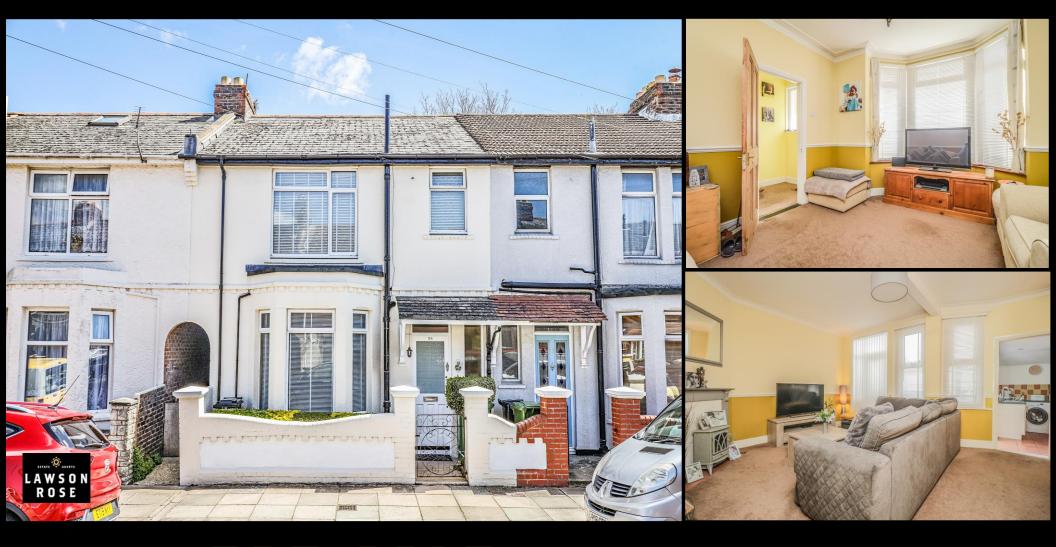

## FOR SALE

£295,000

38 Mayles Road, , Southsea, PO4 8NP.

Tenure: Freehold

LAWSON ROSE

## PROPERTY DESCRIPTION

Superbly presented bay and forecourt home situated within the ever popular residential location of Milton and close by to the local Infant and junior Schools. This lovely family offers traditional accommodation over two floors and includes two reception rooms, a kitchen and lean-to on the ground floor with 3 bedrooms and a bathroom found to the first floor. Externally their is a well tended and stablished rear garden which offers fantastic space for the family to enjoy and entertain, Further benefits include gas heating and no forward chain. For all viewing arrangements please call the team at Lawson Rose.