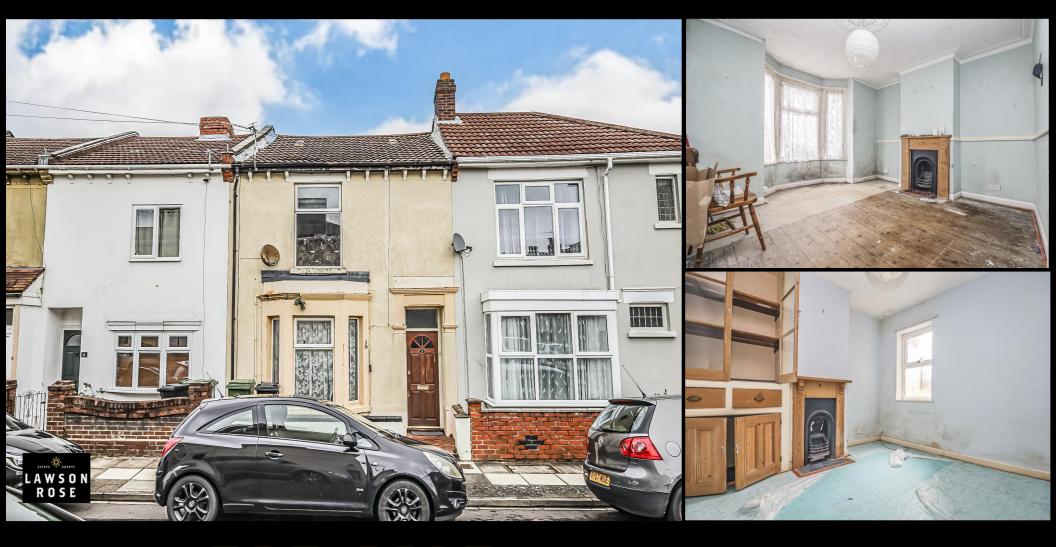

## FOR SALE

£210,000

2 Maxwell Road, Southsea, PO4 9DP.

Tenure: Freehold

LAWSON ROSE

## PROPERTY DESCRIPTION

In Need Od Modernisation! This three bedroom, bay & forecourt property has great potential and could make for a brilliant family home. Maintaining many of it's original features and period characteristics, the accommodation provides two separate reception rooms with a downstairs W.C, kitchen and utility space. The first floor then provides three good sized bedrooms and a fitted bathroom. Outside is an enclosed north facing rear garden. For further information or to arrange a time to view, please contact the Lawson Rose sales office today.