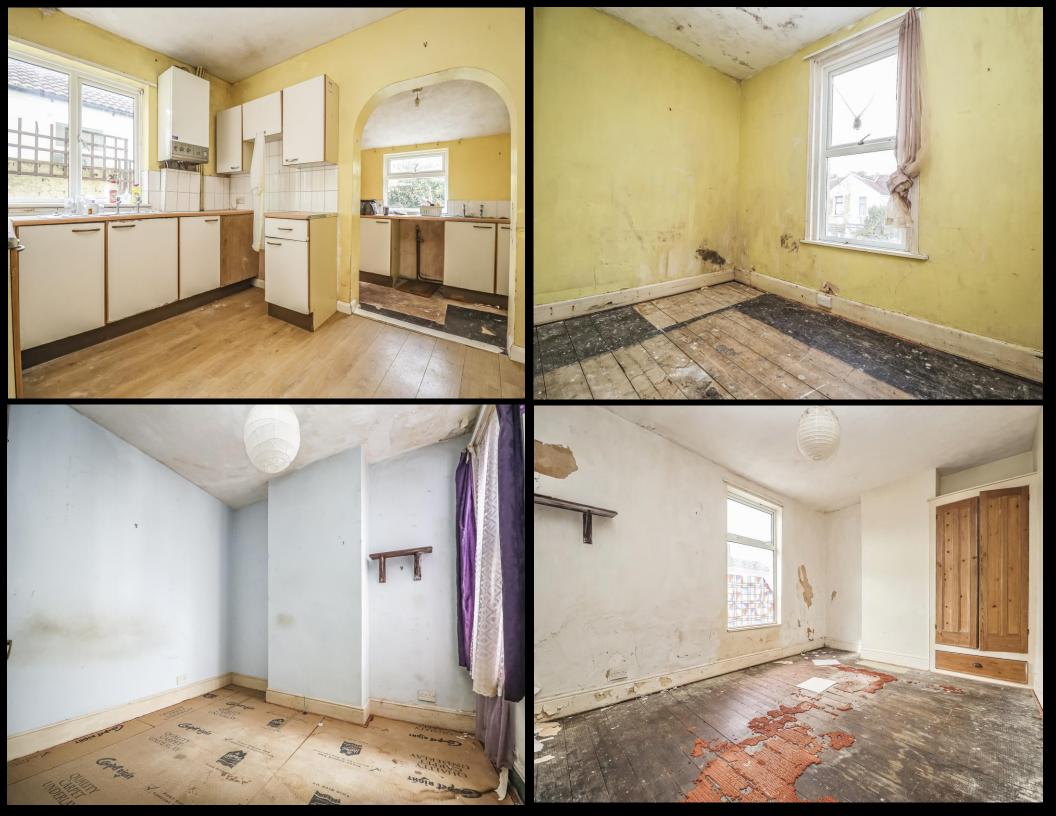

## PROPERTY DESCRIPTION

In Need Od Modernisation! This three bedroom, bay & forecourt property has great potential and could make for a brilliant family home. Maintaining many of it's original features and period characteristics, the accommodation provides two separate reception rooms with a downstairs W.C, kitchen and utility space. The first floor then provides three good sized bedrooms and a fitted bathroom. Outside is an enclosed north facing rear garden. For further information or to arrange a time to view, please contact the Lawson Rose sales office today.