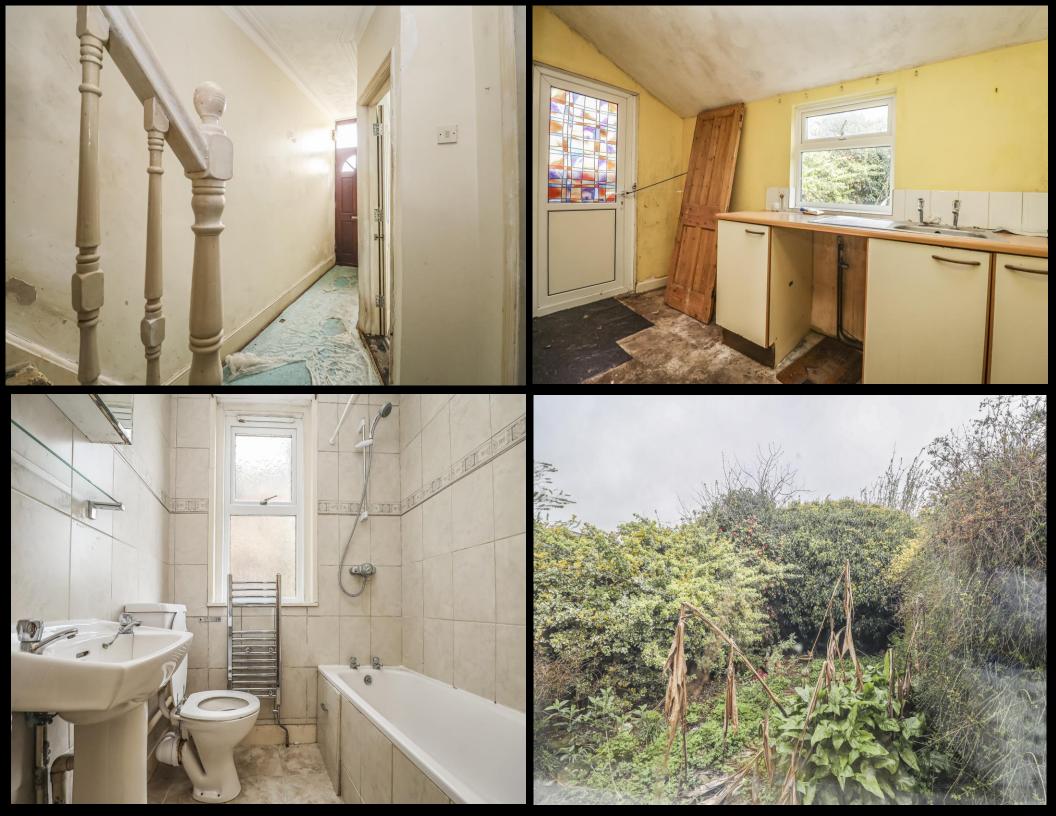

## PROPERTY DESCRIPTION

In Need Od Modernisation! This three bedroom, bay & forecourt property has great potential and could make for a brilliant family home. Maintaining many of it's original features and period characteristics, the accommodation provides two separate reception rooms with a downstairs W.C, kitchen and utility space. The first floor then provides three good sized bedrooms and a fitted bathroom. Outside is an enclosed north facing rear garden. For further information or to arrange a time to view, please contact the Lawson Rose sales office today.