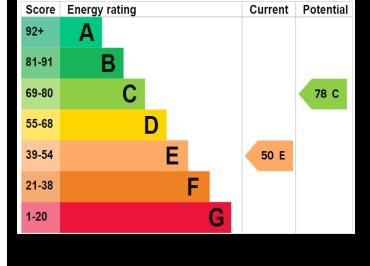

## Material Information:

- Construction: Brick Built
- Electricity Supply: Alternating Current
- Heating: Gas Central Heating
- Water Supply: Mains Water Supply
- Sewage: Mains Sewage
- Broadband: Standard, Superfast Fibre and Gfast Fibre are available.
- Mobile: Ofcom Checker shows EE, Three, 02 and Vodafone all have voice and data availability in this area.
- Permit Parking: 1<sup>st</sup> permit is £30, 2<sup>nd</sup> permit is £120 and 3<sup>rd</sup> permit (where available) is £300.
- Council Tax: Portsmouth City Council Band C
- Flood Risk Low Risk (Stated on the Gov.uk portal)