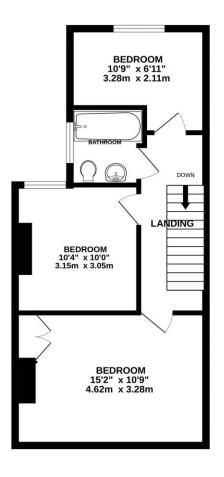

## PROPERTY DESCRIPTION

In Need Od Modernisation! This three bedroom, bay & forecourt property has great potential and could make for a brilliant family home. Maintaining many of it's original features and period characteristics, the accommodation provides two separate reception rooms with a downstairs W.C, kitchen and utility space. The first floor then provides three good sized bedrooms and a fitted bathroom. Outside is an enclosed north facing rear garden. For further information or to arrange a time to view, please contact the Lawson Rose sales office today.

02392 367 779 - contactus@lawsonrose.com

131 Winter Road, Southsea, PO4 8DS

GROUND FLOOR 1ST FLOOR

Please note that none of the services or appliances have been tested by Lawson Rose Estate Agents.