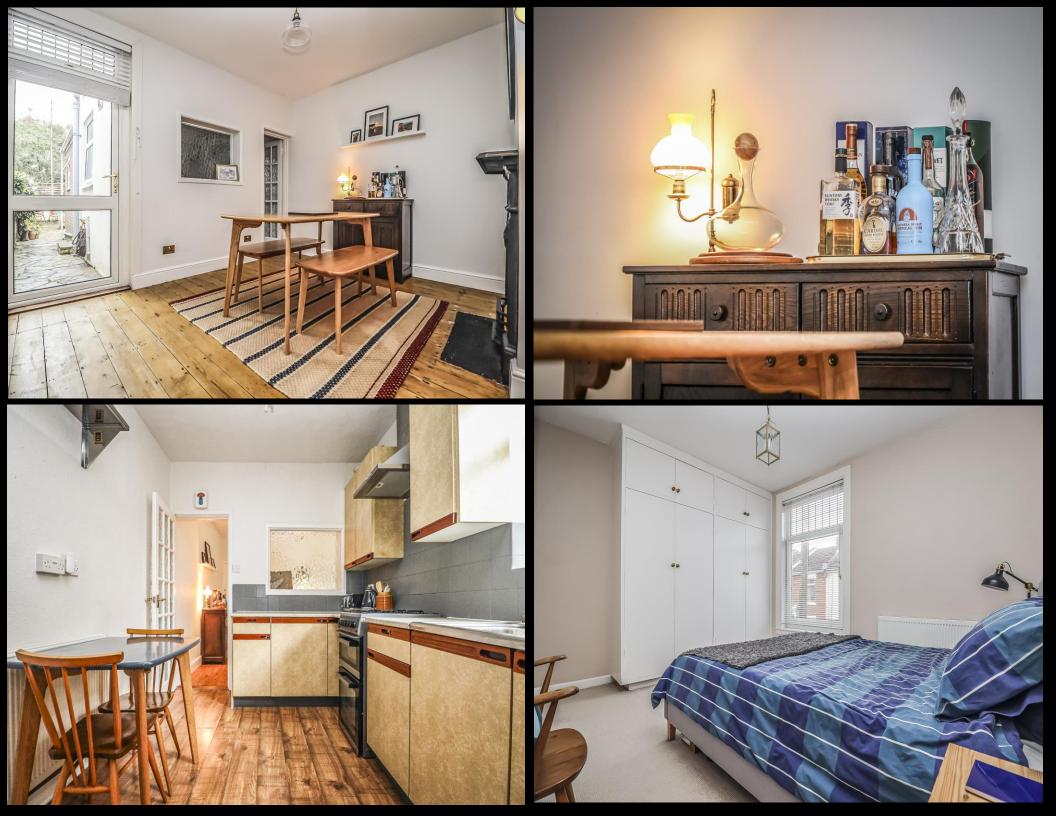

## **PROPERTY DESCRIPTION**

Lawson rose are delighted to bring to the market this three bedroom, terraced property located in a quiet cul-de-sac in a popular spot of PO4. Situated on Bertie Road, the accommodation provides a stylish sitting room and a well presented formal dining room. Moving through the property is a fitted kitchen/ breakfast room and an contemporary fitted four piece bathroom suite. The first floor then provides three great sized double bedrooms, all of which have an array of built in wardrobes. Additionally the home is double glazed and gas centrally heated, plus outside is a well kept enclosed rear garden with a brick built workshop. We highly recommend an internal viewing to appreciate all the property has to offer and believe the property could make for an ideal first time or family home. For further information or to arrange a time to view, please contact the Lawson Rose sales office on today.