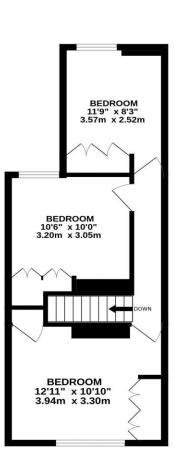

## 02392 367 779 - contactus@lawsonrose.com 131 Winter Road, Southsea, P04 8DS

BATHROOM 0 китенем/BREAKFAST ROOM 11'9" x 8'3" 3.57m x 2.52m DINING ROOM 12'11" x 10'11" 3.94m x 3.32m UP LIVING ROOM 10'11" x 9'9" 3.32m x 2.98m

1ST FLOOR

Please note that none of the services or appliances have been tested by Lawson Rose Estate Agents.

While every attempt has been made to ensure the accuracy of the floorplan contained here, measurements of doors, wholes, conors and any other tenss are approximate and to receporability is taken for any error, omission or mis-statement. This plan is for illustrative purposes only and should be used as such by any prospective purchaser. The services, systems and appliances shown have not been tested and no guarantee as to their operability or efficiency can be given. Made with Metropic SE024