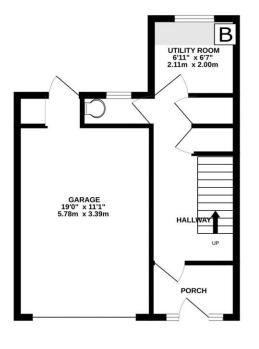

## **PROPERTY DESCRIPTION**

this charming four-bedroom townhouse nestled within a private estate just moments away from Southsea seafront & Common. This property boasts accommodation spread over three inviting floors, offering a comfortable and contemporary lifestyle. As you step inside, the ground floor features convenient amenities including a well-appointed W.C., two generously sized storage cupboards, a handy utility room and an integral garage, providing ample storage space for your belongings. Ascending to the first floor, you'll discover a spacious, bright, and airy open-plan living space, perfect for both relaxation and entertaining. Large windows flood the room with natural light, creating a welcoming atmosphere. From here, step out onto the private balcony, offering tranquil views of

02392 367 779 - contactus@lawsonrose.com 131 Winter Road, Southsea, P04 8DS

Whilst every attempt has been made to ensure the accuracy of the floorplan contained here, measurements of doors, windows, rooms and any other items are approximate and no responsibility is taken for any error, omission or mis-statement. This plan is for illustrative purposes only and should be used as such by any prospective purchaser. The services, systems and appliances shown have not been tested and no guarantee as to their operability or efficiency can be given. Made with Metropix ©2024