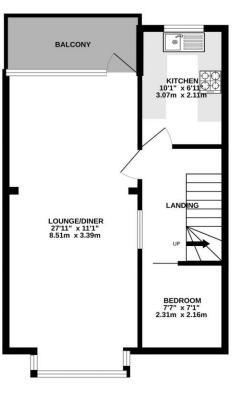

02392 367 779 - contactus@lawsonrose.com 131 Winter Road, Southsea, P04 8DS

Whilst every attempt has been made to ensure the accuracy of the floorplan contained here, measurements of doors, windows, rooms and any other items are approximate and no responsibility is taken for any error, omission or mis-statement. This plan is for illustrative purposes only and should be used as such by any prospective purchaser. The services, systems and appliances shown have not been tested and no guarantee as to their operability or efficiency can be given. Made with Metropix ©2024