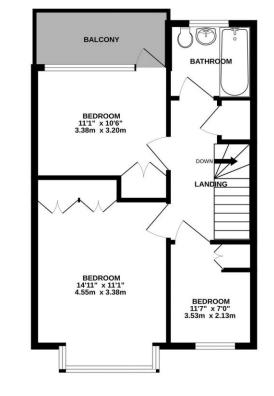

02392 367 779 - contactus@lawsonrose.com 131 Winter Road, Southsea, P04 8DS

Whilst every attempt has been made to ensure the accuracy of the floorplan contained here, measurements of doors, windows, rooms and any other items are approximate and no responsibility is taken for any error, omission or mis-statement. This plan is for illustrative purposes only and should be used as such by any prospective purchaser. The services, systems and appliances shown have not been tested and no guarantee as to their operability or efficiency can be given. Made with Metropix ©2024