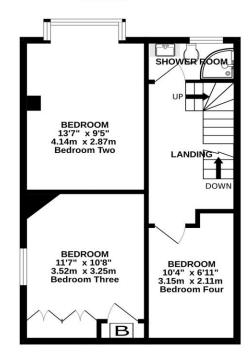

## PROPERTY DESCRIPTION

A beautifully presented, extended, end of terrace property with off road parking! Located in Shirley Avenue, moments away form Bransbury Park and the local amenities on Milton Road, this well-kept family home offers a multitude of benefits and could make for the ideal family home. The ground floor has a large separate sitting room, a light and airy modern open plan kitchen/dining area that overlooks the rear garden plus a downstairs cloakroom. The first floor then provides three generously sized bedrooms plus a modern fitted shower room plus access to the top floor via a staircase. The master bedroom and contemporary bathroom suite are excellently finished and could well come in handy for those busy family mornings. Additionally, the home benefits from being double glazed, gas centrally heated, plus the garden has side pedestrian access. A strong level of interest must be expected so be quick to book an internal viewing on 02392 367779!

02392 367 779 - contactus@lawsonrose.com

131 Winter Road, Southsea, PO4 8DS

GROUND FLOOR 1ST FLOOR

Please note that none of the services or appliances have been tested by Lawson Rose Estate Agents.

Whilst every attempt has been made to ensure the accuracy of the floorplan contained here, measurements of doors, windows, rooms and any other items are approximate and no responsibility is taken for any error, omission or mis-statement. This plan is for illustrative purposes only and should be used as such by any prospective purchaser. The services, systems and appliances shown have not been tested and no guarantee as to their operability or efficiency can be given.