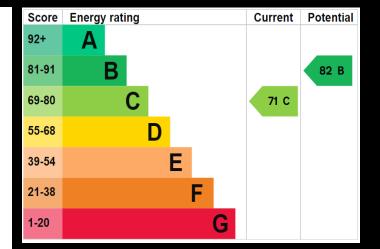

## Material Information:

- Construction: Brick Built
- Electricity Supply: Alternating Current
- Heating: Gas Central Heating
- Water Supply: Mains Water Supply
- Sewage: Mains Sewage
- Broadband: Standard and Gfast Fibre are available.
- Mobile: Ofcom Checker shows EE, Three, 02 and Vodafone all have voice and data availability in this area.
- Parking: Off Road Parking At Front Of Property
- Council Tax: Portsmouth City Council Band C
- Flood Risk Low Risk (Stated on the Gov.uk portal)