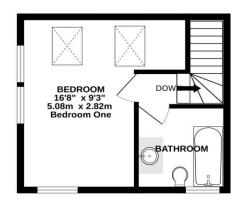

## PROPERTY DESCRIPTION

A beautifully presented, extended, end of terrace property with off road parking! Located in Shirley Avenue, moments away form Bransbury Park and the local amenities on Milton Road, this well-kept family home offers a multitude of benefits and could make for the ideal family home. The ground floor has a large separate sitting room, a light and airy modern open plan kitchen/dining area that overlooks the rear garden plus a downstairs cloakroom. The first floor then provides three generously sized bedrooms plus a modern fitted shower room plus access to the top floor via a staircase. The master bedroom and contemporary bathroom suite are excellently finished and could well come in handy for those busy family mornings. Additionally, the home benefits from being double glazed, gas centrally heated, plus the garden has side pedestrian access. A strong level of interest must be expected so be quick to book an internal viewing on 02392 367779!

02392 367 779 - contactus@lawsonrose.com

131 Winter Road, Southsea, PO4 8DS

GROUND FLOOR 1ST FLOOR

Please note that none of the services or appliances have been tested by Lawson Rose Estate Agents.

Whilst every attempt has been made to ensure the accuracy of the floorplan contained here, measurements of doors, windows, rooms and any other items are approximate and no responsibility is taken for any error, omission or mis-statement. This plan is for illustrative purposes only and should be used as such by any prospective purchaser. The services, systems and appliances shown have not been tested and no guarantee as to their operability or efficiency can be given.