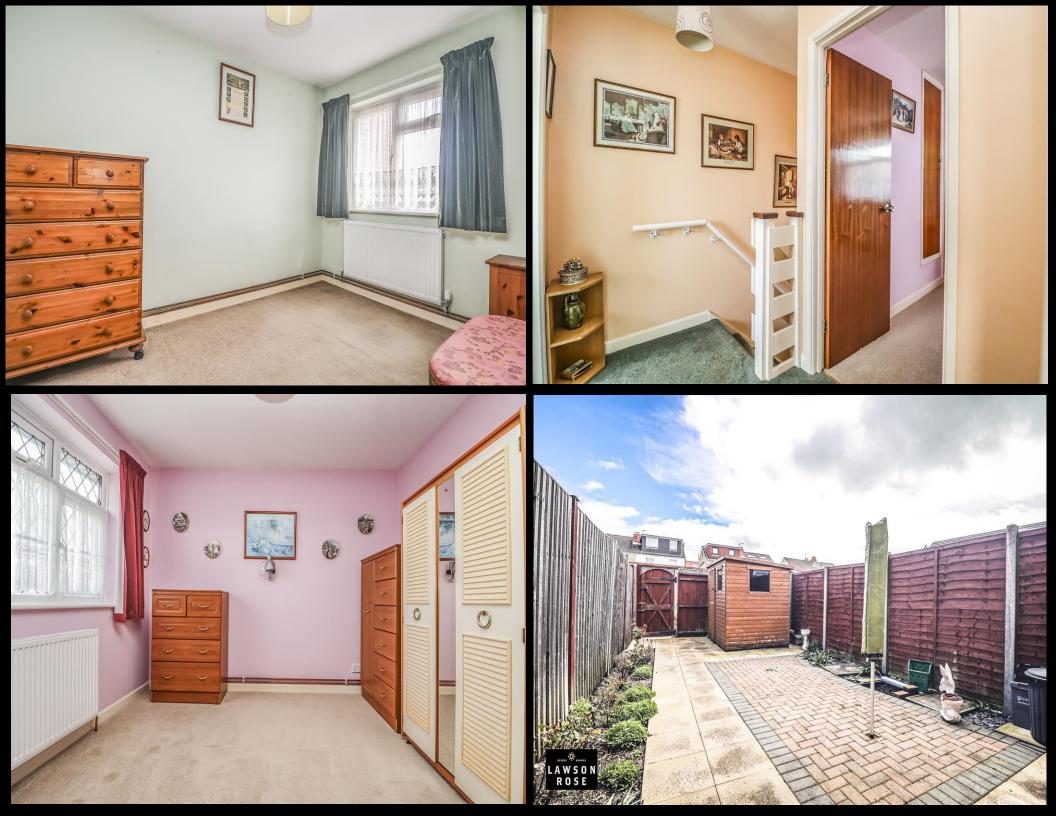

## PROPERTY DESCRIPTION

This two bedroom terrace home in the popular Melrose Close has allocated off road parking, plus its being offered with no forward chain! Although it's in need of some modernisation, the property has great potential and could be ideal for those looking to put their 'own stamp' on a property. Upon entering, through the porchway is a spacious living room with a door leading to a fitted kitchen/ dining that overlooks the enclosed 32FT rear garden. The first floor then provides a fitted shower room and two bedrooms, the master of which has an array of built in wardrobes. Additionally the property is double glazed and gas centrally heated, plus there is rear pedestrian access to the garden from the car park. For all enquires or to book an appointment to view the home, please contact the Lawson Rose sales office today.