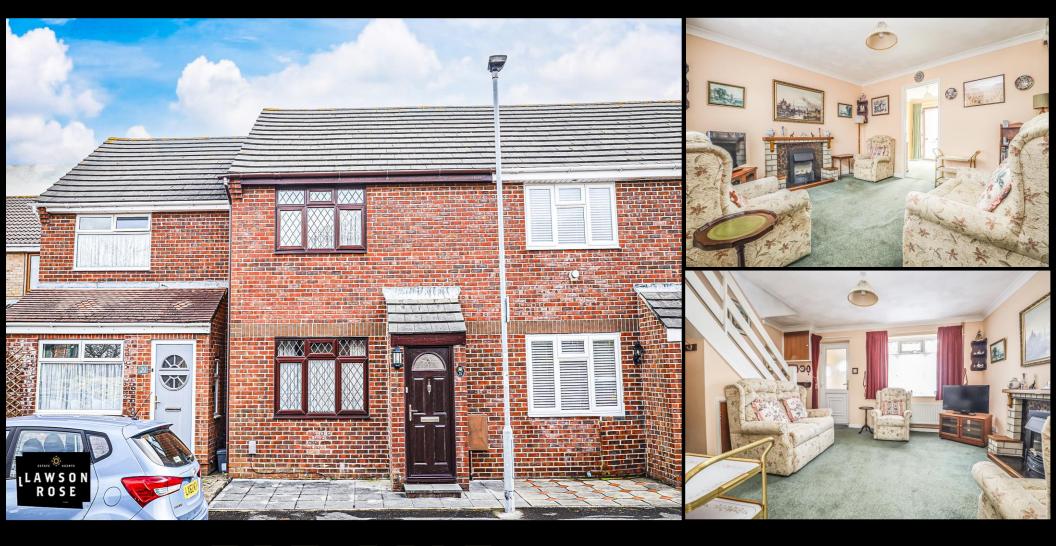

## PROPERTY DESCRIPTION

This two bedroom terrace home in the popular Melrose Close has allocated off road parking, plus its being offered with no forward chain! Although it's in need of some modernisation, the property has great potential and could be ideal for those looking to put their 'own stamp' on a property. Upon entering, through the porchway is a spacious living room with a door leading to a fitted kitchen/ dining that overlooks the enclosed 32FT rear garden. The first floor then provides a fitted shower room and two bedrooms, the master of which has an array of built in wardrobes. Additionally the property is double glazed and gas centrally heated, plus there is rear pedestrian access to the garden from the car park. For all enquires or to book an appointment to view the home, please contact the Lawson Rose sales office today.