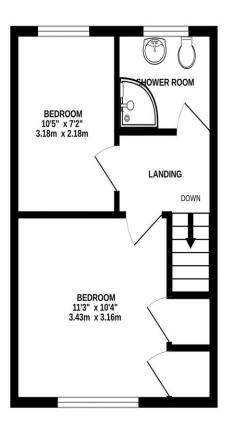

## PROPERTY DESCRIPTION

This two bedroom terrace home in the popular Melrose Close has allocated off road parking, plus its being offered with no forward chain! Although it's in need of some modernisation, the property has great potential and could be ideal for those looking to put their 'own stamp' on a property. Upon entering, through the porchway is a spacious living room with a door leading to a fitted kitchen/ dining that overlooks the enclosed 32FT rear garden. The first floor then provides a fitted shower room and two bedrooms, the master of which has an array of built in wardrobes. Additionally the property is double glazed and gas centrally heated, plus there is rear pedestrian access to the garden from the car park. For all enquires or to book an appointment to view the home, please contact the Lawson Rose sales office today.

• Flood Risk – Low Risk (Stated on the Gov.uk portal)

02392 367 779 - contactus@lawsonrose.com

131 Winter Road, Southsea, PO4 8DS

GROUND FLOOR 1ST FLOOR

Please note that none of the services or appliances have been tested by Lawson Rose Estate Agents.