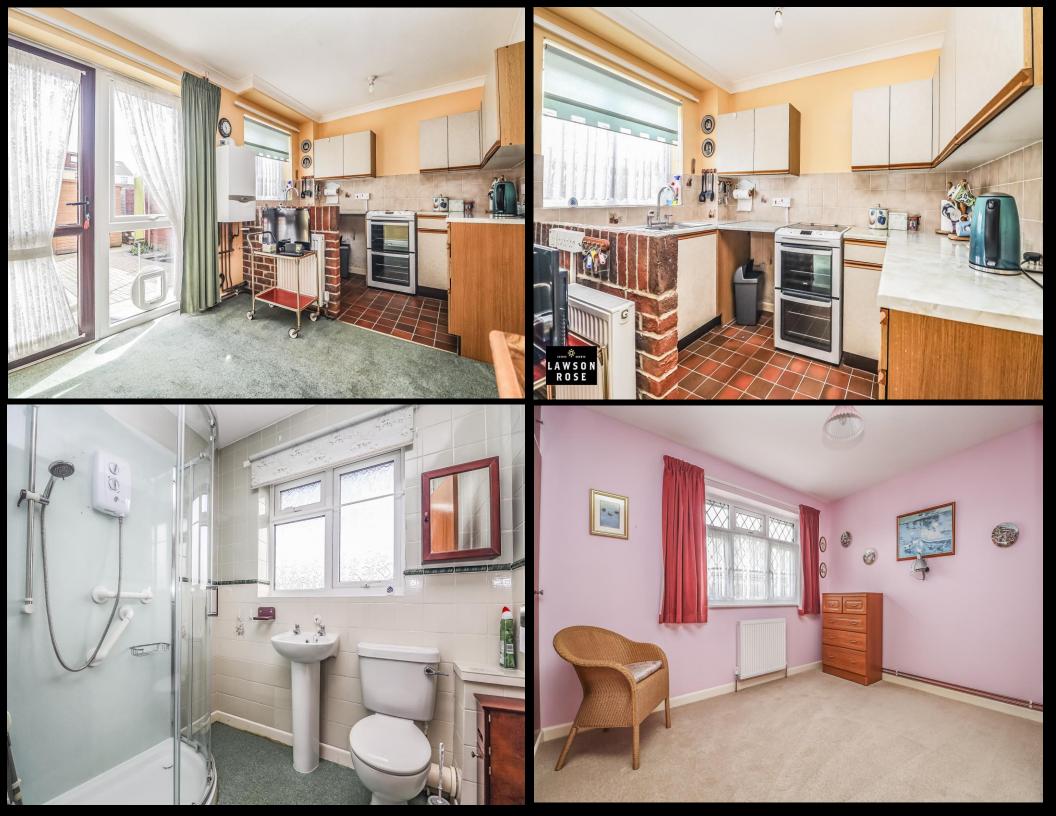

## PROPERTY DESCRIPTION

This two bedroom terrace home in the popular Melrose Close has allocated off road parking, plus its being offered with no forward chain! Although it's in need of some modernisation, the property has great potential and could be ideal for those looking to put their 'own stamp' on a property. Upon entering, through the porchway is a spacious living room with a door leading to a fitted kitchen/ dining that overlooks the enclosed 32FT rear garden. The first floor then provides a fitted shower room and two bedrooms, the master of which has an array of built in wardrobes. Additionally the property is double glazed and gas centrally heated, plus there is rear pedestrian access to the garden from the car park. For all enquires or to book an appointment to view the home, please contact the Lawson Rose sales office today.