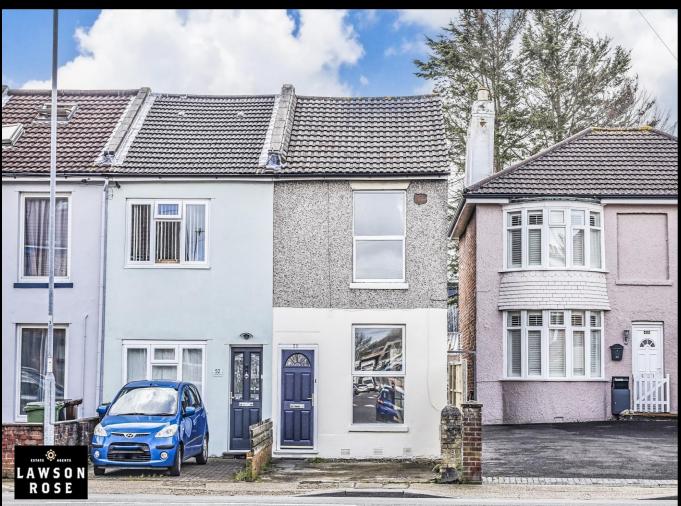

## FOR SALE

£260,000

50 Locksway Road, Southsea, PO4 8JP.

Tenure: Freehold

LAWSON ROSE

## PROPERTY DESCRIPTION

No forward chain! This two bedroom, end of terrace property has a substantial south facing rear garden and could make for an ideal first time or family home. Situated on Locksway Road in Milton, not far from Milton Park, the property has been recently decorated and provides a spacious open plan lounge/ dining space alongside a fitted kitchen and side lean/ to. The first floor then provides two great sized double bedrooms plus a fitted four piece bathroom suite. Additionally, as well as having a large south facing garden there is a hardstand at the front of the property giving potential for off road parking (subject to relevant permission). To arrange a time to view the property or for any further information, please contact the Lawson Rose sales office today.