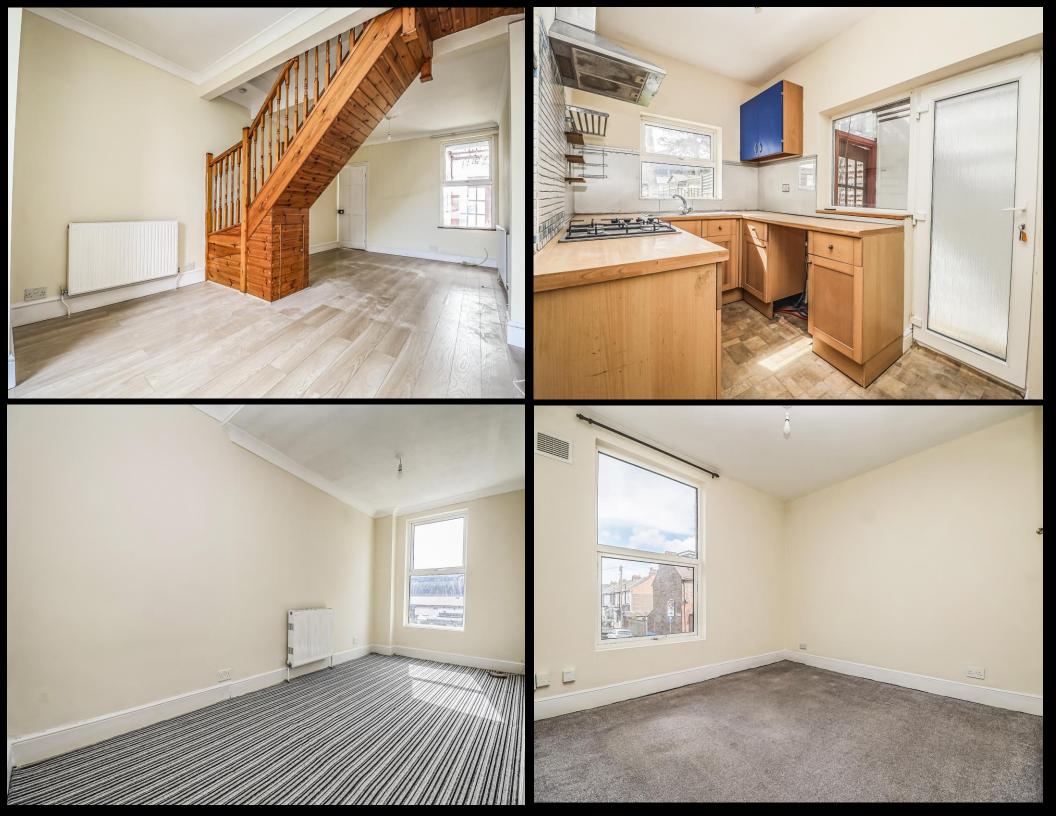

## PROPERTY DESCRIPTION

No forward chain! This two bedroom, end of terrace property has a substantial south facing rear garden and could make for an ideal first time or family home. Situated on Locksway Road in Milton, not far from Milton Park, the property has been recently decorated and provides a spacious open plan lounge/ dining space alongside a fitted kitchen and side lean/ to. The first floor then provides two great sized double bedrooms plus a fitted four piece bathroom suite. Additionally, as well as having a large south facing garden there is a hardstand at the front of the property giving potential for off road parking (subject to relevant permission). To arrange a time to view the property or for any further information, please contact the Lawson Rose sales office today.