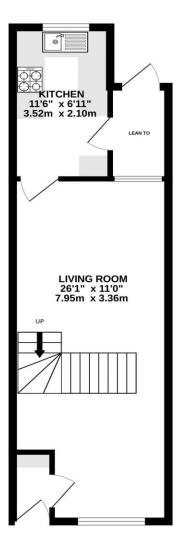

O2392 367 779 - contactus@lawsonrose.com

131 Winter Road, Southsea, PO4 8DS

 GROUND FLOOR
 1ST FLOOR

 396 sq.ft. (36.8 sq.m.) approx.
 367 sq.ft. (34.1 sq.m.) approx.

Please note that none of the services or appliances have been tested by Lawson Rose Estate Agents.

## TOTAL FLOOR AREA: 763 sq.ft. (70.9 sq.m.) approx.

Write every attempt has been made to ensure the accuracy of the floorplan contained here, measurements of the floorplan contained here, measurements of the floorplan contained here, measurements of the floorplan contained here. The floor is for illustrative purposes only and should be used as such by any prospective purchaser. The splan is for illustrative purposes only and should be used as such by any prospective purchaser. The splan is for illustrative purposes only and should be used as such by any prospective purchaser. The splan is for illustrative purposes only and should be used as such by any prospective purchaser. The splan is for illustrative purposes of the splan in the splan is splan in the splan in the