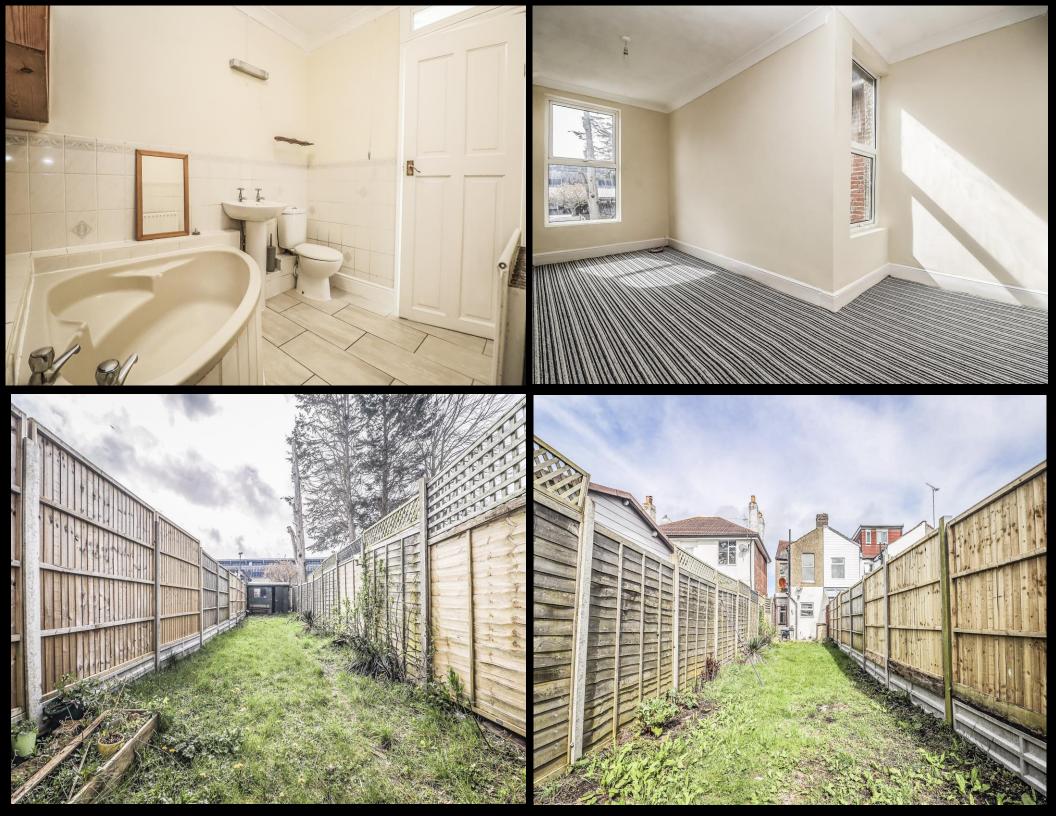

## PROPERTY DESCRIPTION

No forward chain! This two bedroom, end of terrace property has a substantial south facing rear garden and could make for an ideal first time or family home. Situated on Locksway Road in Milton, not far from Milton Park, the property has been recently decorated and provides a spacious open plan lounge/ dining space alongside a fitted kitchen and side lean/ to. The first floor then provides two great sized double bedrooms plus a fitted four piece bathroom suite. Additionally, as well as having a large south facing garden there is a hardstand at the front of the property giving potential for off road parking (subject to relevant permission). To arrange a time to view the property or for any further information, please contact the Lawson Rose sales office today.