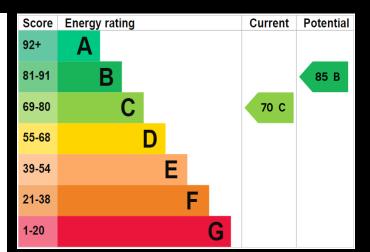

## Material Information:

- Construction: Brick Built
- Electricity Supply: Alternating Current
- Heating: Gas Central Heating
- Water Supply: Mains Water Supply
- Sewage: Mains Sewage
- Broadband: Standard, Superfast Fibre and Gfast Fibre are available.
- Mobile: Ofcom Checker shows EE, Three, 02 and Vodafone all have voice and data availability in this area.
- Parking On Street Parking
- Council Tax: Portsmouth City Council Band B
- Flood Risk Low Risk (Stated on the Gov.uk portal)