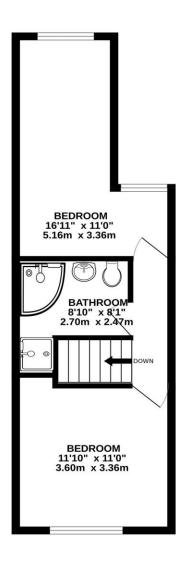

O2392 367 779 - contactus@lawsonrose.com

131 Winter Road, Southsea, PO4 8DS

 GROUND FLOOR
 1ST FLOOR

 396 sq.ft. (36.8 sq.m.) approx.
 367 sq.ft. (34.1 sq.m.) approx.

Please note that none of the services or appliances have been tested by Lawson Rose Estate Agents.

## TOTAL FLOOR AREA: 763 sq.ft. (70.9 sq.m.) approx.

Write every attempt has been made to ensure the accuracy of the floorplan contained here, measurements of the floorplan contained here, measurements of the floorplan contained here, measurements of the floorplan contained here. The floor is for illustrative purposes only and should be used as such by any prospective purchaser. The splan is for illustrative purposes only and should be used as such by any prospective purchaser. The splan is for illustrative purposes only and should be used as such by any prospective purchaser. The splan is for illustrative purposes only and should be used as such by any prospective purchaser. The splan is for illustrative purposes of the splan in the splan is splan in the splan in the