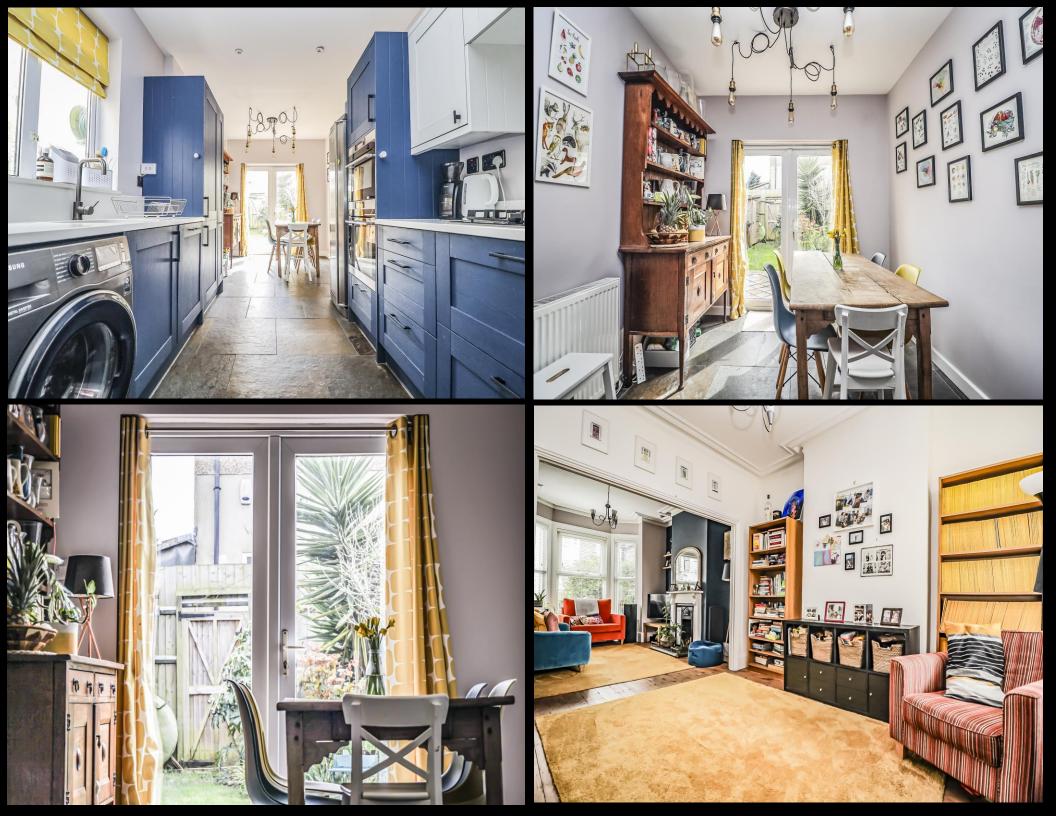

## PROPERTY DESCRIPTION

This sizeable three bedroom, bay & forecourt property in central southsea could make for an ideal family. Located in the popular Inglis Road, this stylish & well-presented home provides ample living accommodation, offering a large open plan living space with a feature fireplace and bright bay window with a stunning open plan kitchen/ breakfast room complete with double doors opening out into the rear garden. The first floor, three generously sized double bedrooms can be found alongside a contemporary fitted bathroom suite complete with a skylight. Additional, outside is a southerly facing rear garden complete with rear pedestrian access. Given all the property has to offer we highly recommend arranging an internal viewing, so for further information or to arrange a time to view, please contact the Lawson Rose sales office on 02392367779.