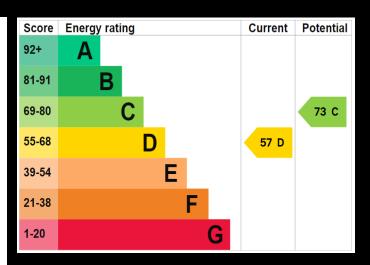

## Material Information:

- Construction: Brick Built
- Electricity Supply: Alternating Current
- Heating: Gas Central Heating
- Water Supply: Mains Water Supply
- Sewage: Mains Sewage
- Broadband: Standard, Superfast Fibre and Gfast Fibre are available.
- Mobile: Ofcom Checker shows EE, Three, 02 and Vodafone all have voice and data availability in this area.
- Permit Parking: 1<sup>st</sup> permit is £30, 2<sup>nd</sup> permit is £120 and 3<sup>rd</sup> permit (where available) is £300.
- Council Tax: Portsmouth City Council Band B
- Flood Risk Low Risk (Stated on the Gov.uk portal)