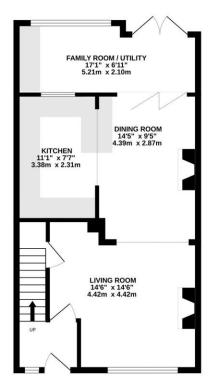

## **PROPERTY DESCRIPTION**

"This substantial terraced property, located in the highly sought-after area of PO4, has been extended and modernised by the current homeowners, offering accommodation spread across three floors. Situated on the popular Hunter Road in Southsea, this well-presented family home boasts a beautiful, spacious open-plan living space that seamlessly flows from the living room to the dining area and the fitted kitchen. The rear of the property has been extended to provide a separate utility/family room that overlooks the rear garden. The first floor comprises three generously sized bedrooms, along with a family bathroom suite. A staircase leads to the second floor, where the impressive master bedroom is located, complete with a stylish fitted en-suite shower room and ample storage space on the landing. Additionally, the home benefits from double glazing, gas central heating, and a versatile cellar currently used for storage. Given all that the property has to offer, we highly recommend booking an internal viewing. For further information or to arrange a viewing, please contact the Lawson Rose sales office today.

02392 367 779 - contactus@lawsonrose.com 131 Winter Road, Southsea, P04 8DS

Whilst every attempt has been made to ensure the accuracy of the floorplan contained here, measurements of doors, windows, rooms and any other items are approximate and no responsibility is taken for any error, omission or mis-statement. This plan is for illustrative purposes only and should be used as such by any prospective purchaser. The services, systems and appliances shown have not been tested and no guarantee as to their operability or efficiency can be given. Made with Metropix ©2024