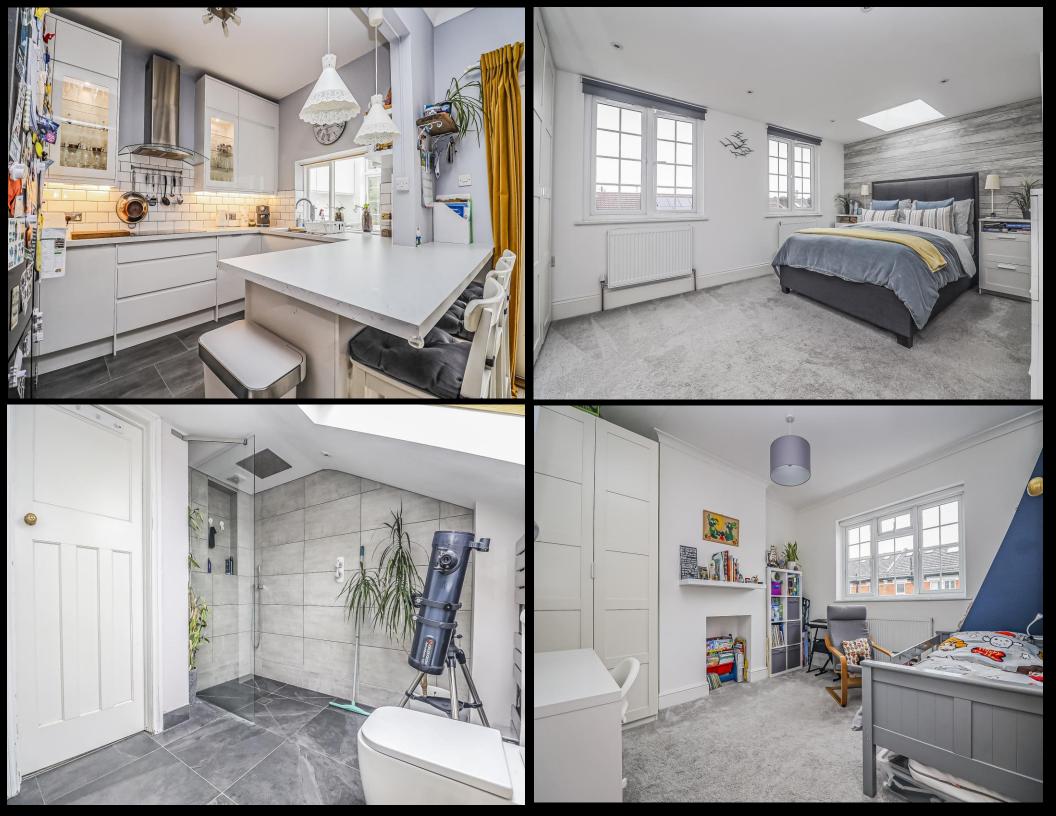

## **PROPERTY DESCRIPTION**

"This substantial terraced property, located in the highly sought-after area of PO4, has been extended and modernised by the current homeowners, offering accommodation spread across three floors. Situated on the popular Hunter Road in Southsea, this well-presented family home boasts a beautiful, spacious open-plan living space that seamlessly flows from the living room to the dining area and the fitted kitchen. The rear of the property has been extended to provide a separate utility/family room that overlooks the rear garden. The first floor comprises three generously sized bedrooms, along with a family bathroom suite. A staircase leads to the second floor, where the impressive master bedroom is located, complete with a stylish fitted en-suite shower room and ample storage space on the landing. Additionally, the home benefits from double glazing, gas central heating, and a versatile cellar currently used for storage. Given all that the property has to offer, we highly recommend booking an internal viewing. For further information or to arrange a viewing, please contact the Lawson Rose sales office today.