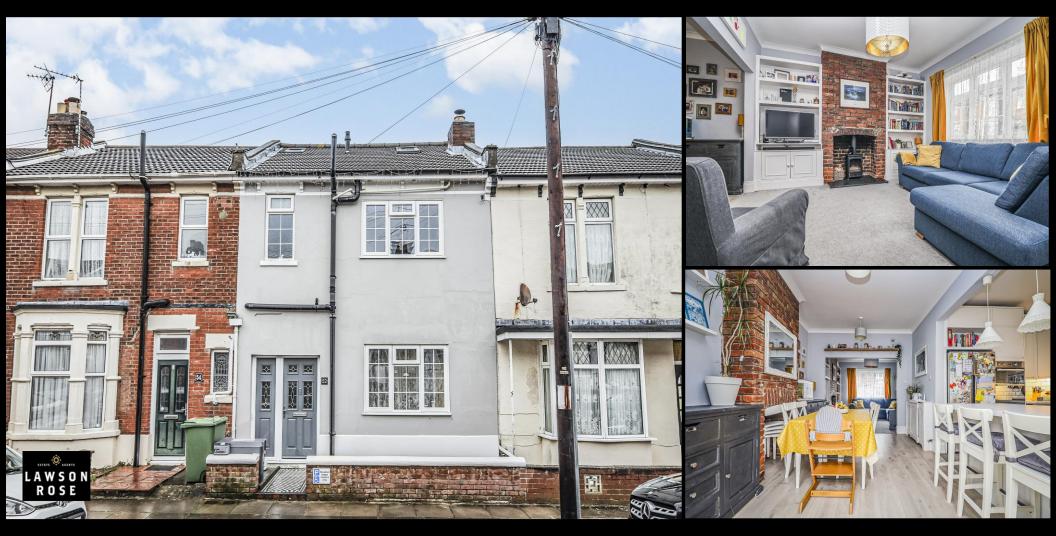

## **PROPERTY DESCRIPTION**

"This substantial terraced property, located in the highly sought-after area of PO4, has been extended and modernised by the current homeowners, offering accommodation spread across three floors. Situated on the popular Hunter Road in Southsea, this well-presented family home boasts a beautiful, spacious open-plan living space that seamlessly flows from the living room to the dining area and the fitted kitchen. The rear of the property has been extended to provide a separate utility/family room that overlooks the rear garden. The first floor comprises three generously sized bedrooms, along with a family bathroom suite. A staircase leads to the second floor, where the impressive master bedroom is located, complete with a stylish fitted en-suite shower room and ample storage space on the landing. Additionally, the home benefits from double glazing, gas central heating, and a versatile cellar currently used for storage. Given all that the property has to offer, we highly recommend booking an internal viewing. For further information or to arrange a viewing, please contact the Lawson Rose sales office today.