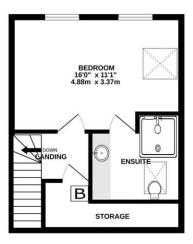

## **PROPERTY DESCRIPTION**

"This substantial terraced property, located in the highly sought-after area of PO4, has been extended and modernised by the current homeowners, offering accommodation spread across three floors. Situated on the popular Hunter Road in Southsea, this well-presented family home boasts a beautiful, spacious open-plan living space that seamlessly flows from the living room to the dining area and the fitted kitchen. The rear of the property has been extended to provide a separate utility/family room that overlooks the rear garden. The first floor comprises three generously sized bedrooms, along with a family bathroom suite. A staircase leads to the second floor, where the impressive master bedroom is located, complete with a stylish fitted en-suite shower room and ample storage space on the landing. Additionally, the home benefits from double glazing, gas central heating, and a versatile cellar currently used for storage. Given all that the property has to offer, we highly recommend booking an internal viewing. For further information or to arrange a viewing, please contact the Lawson Rose sales office today.

02392 367 779 - contactus@lawsonrose.com 131 Winter Road, Southsea, P04 8DS

Whilst every attempt has been made to ensure the accuracy of the floorplan contained here, measurements of doors, windows, rooms and any other items are approximate and no responsibility is taken for any error, omission or mis-statement. This plan is for illustrative purposes only and should be used as such by any prospective purchaser. The services, systems and appliances shown have not been tested and no guarantee as to their operability or efficiency can be given. Made with Metropix ©2024