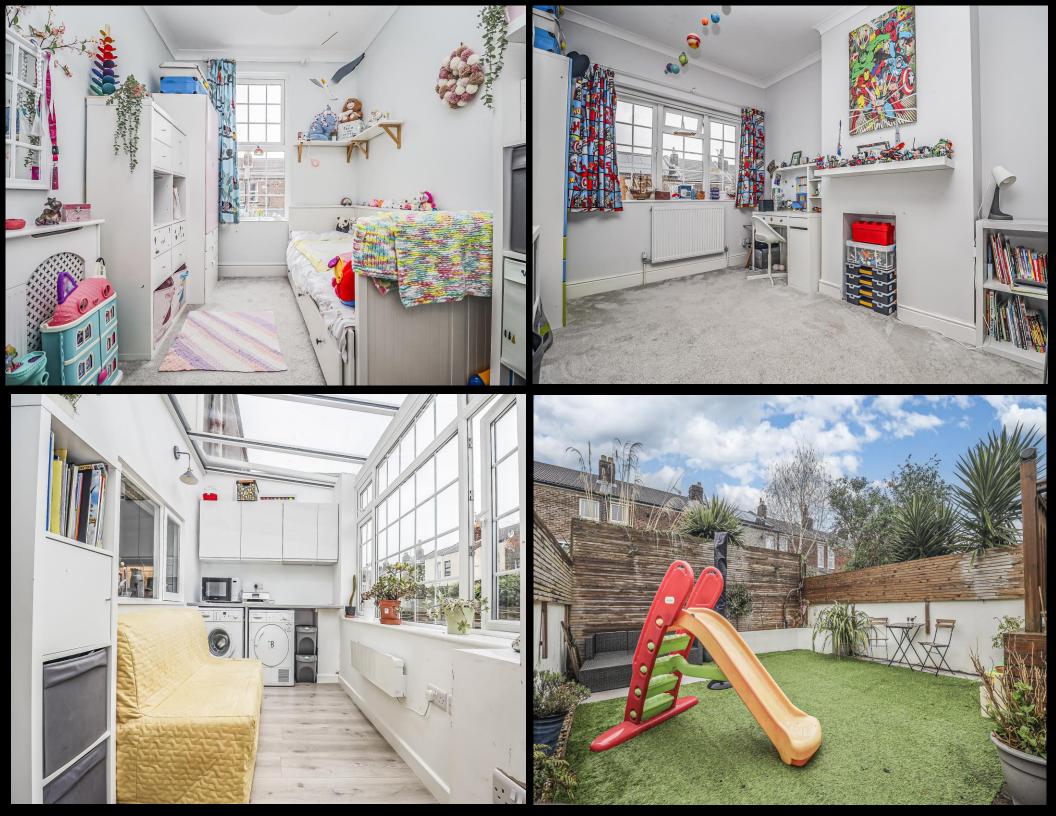

## **PROPERTY DESCRIPTION**

"This substantial terraced property, located in the highly sought-after area of PO4, has been extended and modernised by the current homeowners, offering accommodation spread across three floors. Situated on the popular Hunter Road in Southsea, this well-presented family home boasts a beautiful, spacious open-plan living space that seamlessly flows from the living room to the dining area and the fitted kitchen. The rear of the property has been extended to provide a separate utility/family room that overlooks the rear garden. The first floor comprises three generously sized bedrooms, along with a family bathroom suite. A staircase leads to the second floor, where the impressive master bedroom is located, complete with a stylish fitted en-suite shower room and ample storage space on the landing. Additionally, the home benefits from double glazing, gas central heating, and a versatile cellar currently used for storage. Given all that the property has to offer, we highly recommend booking an internal viewing. For further information or to arrange a viewing, please contact the Lawson Rose sales office today.