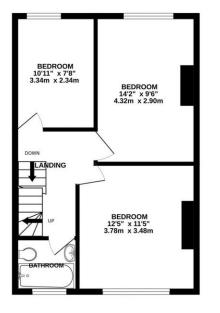

## **PROPERTY DESCRIPTION**

"This substantial terraced property, located in the highly sought-after area of PO4, has been extended and modernised by the current homeowners, offering accommodation spread across three floors. Situated on the popular Hunter Road in Southsea, this well-presented family home boasts a beautiful, spacious open-plan living space that seamlessly flows from the living room to the dining area and the fitted kitchen. The rear of the property has been extended to provide a separate utility/family room that overlooks the rear garden. The first floor comprises three generously sized bedrooms, along with a family bathroom suite. A staircase leads to the second floor, where the impressive master bedroom is located, complete with a stylish fitted en-suite shower room and ample storage space on the landing. Additionally, the home benefits from double glazing, gas central heating, and a versatile cellar currently used for storage. Given all that the property has to offer, we highly recommend booking an internal viewing. For further information or to arrange a viewing, please contact the Lawson Rose sales office today.

02392 367 779 - contactus@lawsonrose.com 131 Winter Road, Southsea, P04 8DS

Whilst every attempt has been made to ensure the accuracy of the floorplan contained here, measurements of doors, windows, rooms and any other items are approximate and no responsibility is taken for any error, omission or mis-statement. This plan is for illustrative purposes only and should be used as such by any prospective purchaser. The services, systems and appliances shown have not been tested and no guarantee as to their operability or efficiency can be given. Made with Metropix ©2024