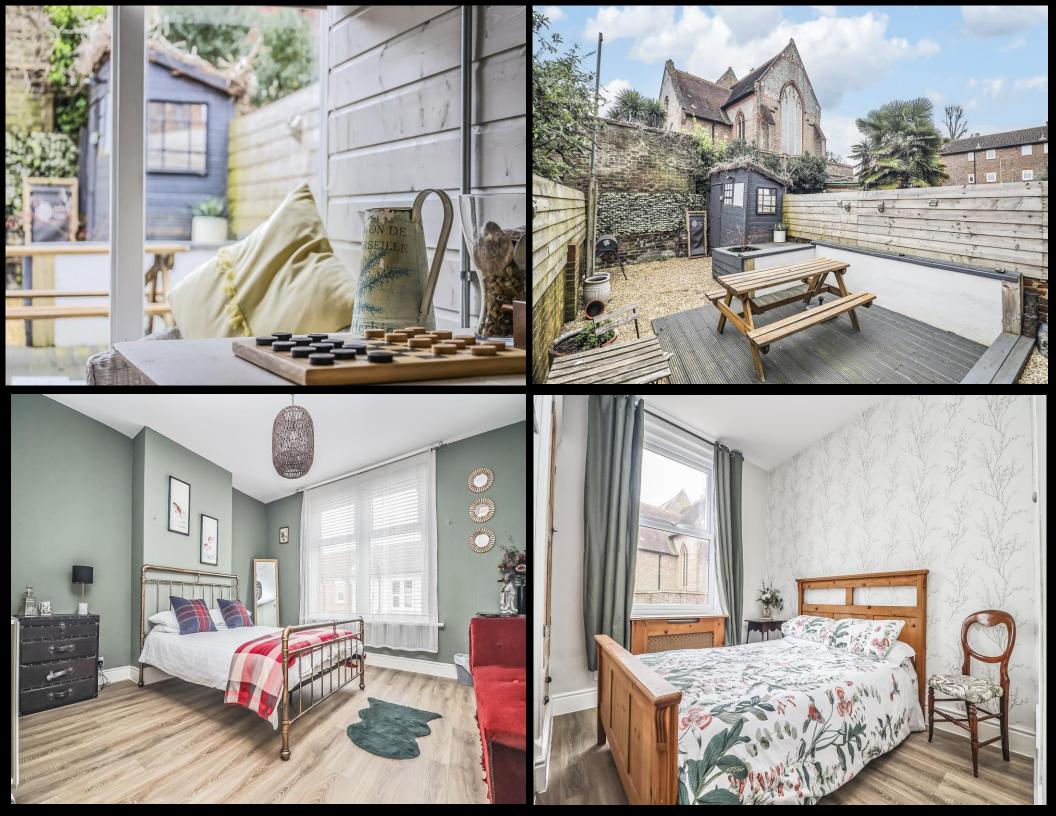

## PROPERTY DESCRIPTION

A great opportunity to acquire this sizeable three bedroom, bay & forecourt property located in the popular Posbrooke Road, Milton. Located close to local amenities and Milton Park, the well presented property provides a large, bright and airy living room with a feature fireplace and ornate ceiling rose. There is a stylish fitted kitchen, formal dining room and a rear extension providing the perfect place to relax and overlook landscaped rear garden. The first floor then provides three good sized double bedrooms, two of which have built in wardrobes, plus the fitted shower room. Additionally the property provides a W.C and separate storage cupboard on the ground floor, plus it benefits from a southerly facing garden and its being offered with no forward chain! We highly recommend an internal viewing to appreciate all the property has to offer, so for further information or to request a time to view, please contact the Lawson Rose sales office today.