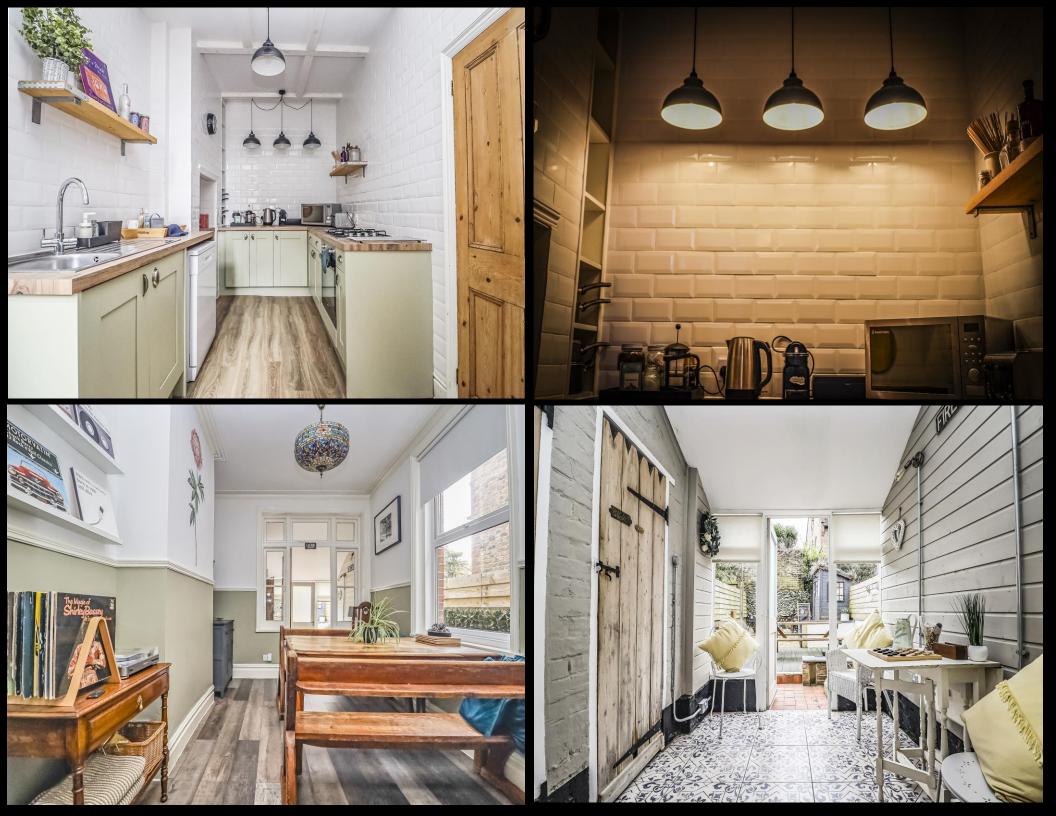

## PROPERTY DESCRIPTION

A great opportunity to acquire this sizeable three bedroom, bay & forecourt property located in the popular Posbrooke Road, Milton. Located close to local amenities and Milton Park, the well presented property provides a large, bright and airy living room with a feature fireplace and ornate ceiling rose. There is a stylish fitted kitchen, formal dining room and a rear extension providing the perfect place to relax and overlook landscaped rear garden. The first floor then provides three good sized double bedrooms, two of which have built in wardrobes, plus the fitted shower room. Additionally the property provides a W.C and separate storage cupboard on the ground floor, plus it benefits from a southerly facing garden and its being offered with no forward chain! We highly recommend an internal viewing to appreciate all the property has to offer, so for further information or to request a time to view, please contact the Lawson Rose sales office today.