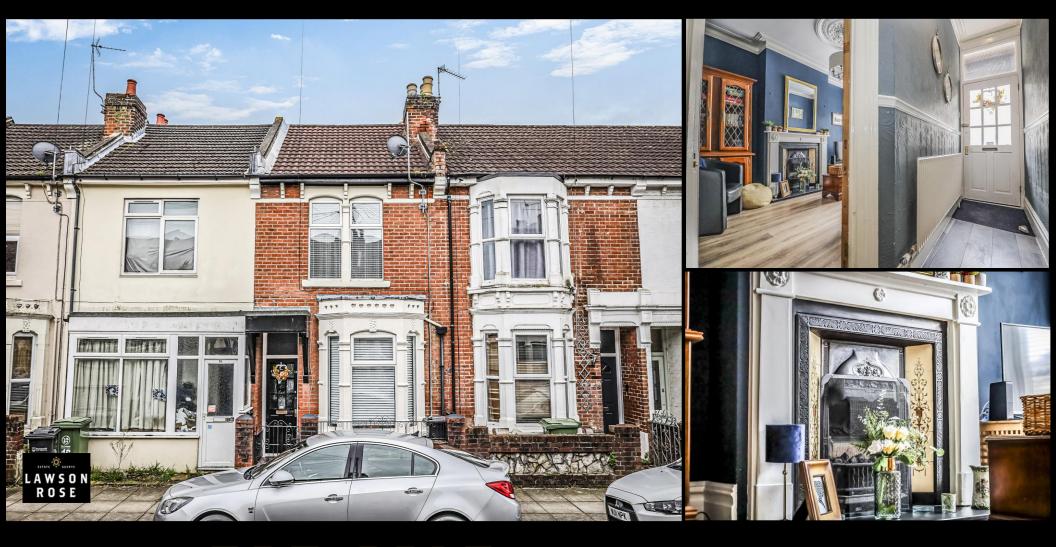

## PROPERTY DESCRIPTION

A great opportunity to acquire this sizeable three bedroom, bay & forecourt property located in the popular Posbrooke Road, Milton. Located close to local amenities and Milton Park, the well presented property provides a large, bright and airy living room with a feature fireplace and ornate ceiling rose. There is a stylish fitted kitchen, formal dining room and a rear extension providing the perfect place to relax and overlook landscaped rear garden. The first floor then provides three good sized double bedrooms, two of which have built in wardrobes, plus the fitted shower room. Additionally the property provides a W.C and separate storage cupboard on the ground floor, plus it benefits from a southerly facing garden and its being offered with no forward chain! We highly recommend an internal viewing to appreciate all the property has to offer, so for further information or to request a time to view, please contact the Lawson Rose sales office today.