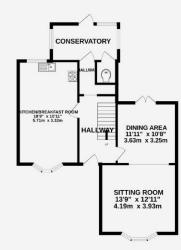

## **PROPERTY DESCRIPTION**

Exciting opportunity to aquire this three bedroom home with SEPARATE STUDIO ACCOMMODATION. 'Constance Villa' is situated in the popular south coast location of Southsea and enjoying good access to commuter links to London from the Train Station at Fratton. This charming period property also offers separate studio accommodation possibly ideal for those looking to house extended family or indeed work from home. Parking vehicles for all the family is not an issue as the property benefits in having driveway parking which leads to a double garage to the rear of the property. Constance Villa itself enjoys well sized accommodation which comprises of in brief: Entrance hall, sitting/dining room, kitchen/breakfast room, lean-to utility space and w/c on the ground floor with three bedrooms, a bathroom and separate w/c on the first floor. There is also the added benefit of a cellar. To fully appreciate what this opportunity has to offer in full a viewing arrangement is encouraged and can be arranged by calling Lawson Rose.

02392 367 779 - contactus@lawsonrose.com 131 Winter Road, Southsea, P04 8DS

1ST FLOOR

BASEMENT LEVEL

GROUND RIDDE

GROUND FLOOR / GARAGE

STUDIO ACCONCOATION

Whilst every attempt has been made to ensure the accuracy of the floorplan contained here, measurements of doors, windows, rooms and any other items are approximate and no responsibility is taken for any error, omission or mis-statement. This plan is for illustrative purposes only and should be used as such by any prospective purchaser. The services, systems and appliances shown have not been tested and no guarantee as to their operability or efficiency can be given. Made with Metropix ©2024