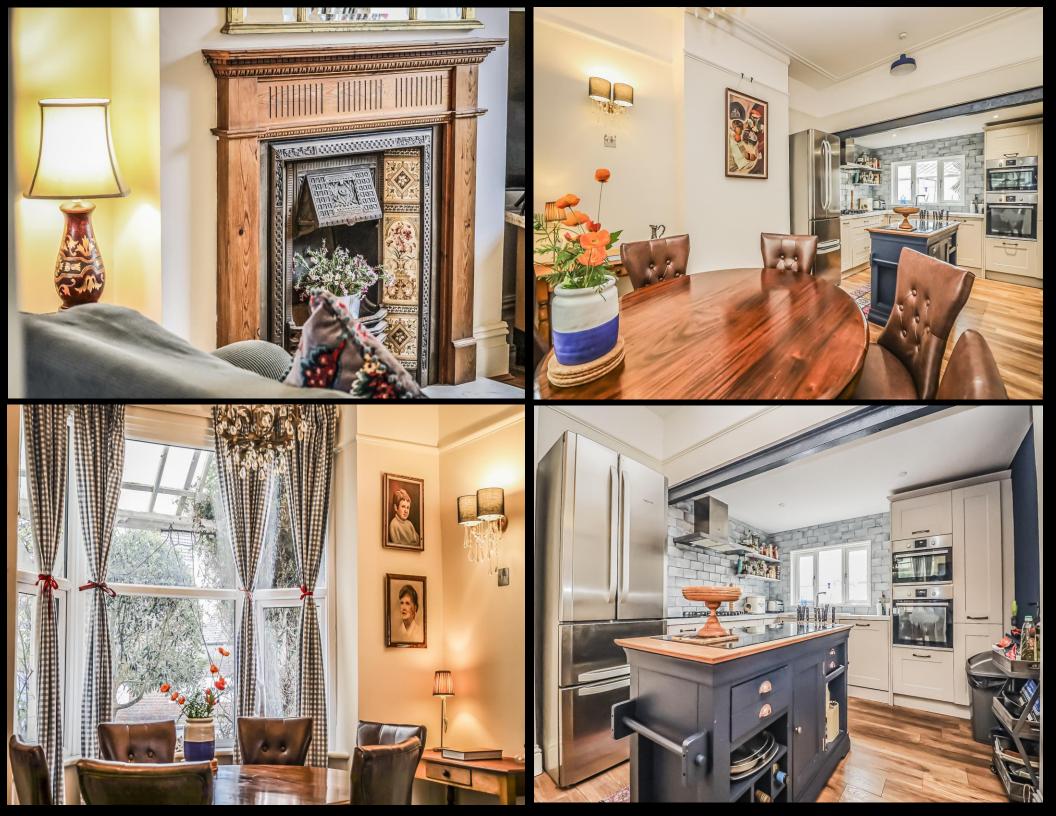

## **PROPERTY DESCRIPTION**

Exciting opportunity to aquire this three bedroom home with SEPARATE STUDIO ACCOMMODATION. 'Constance Villa' is situated in the popular south coast location of Southsea and enjoying good access to commuter links to London from the Train Station at Fratton. This charming period property also offers separate studio accommodation possibly ideal for those looking to house extended family or indeed work from home. Parking vehicles for all the family is not an issue as the property benefits in having driveway parking which leads to a double garage to the rear of the property. Constance Villa itself enjoys well sized accommodation which comprises of in brief: Entrance hall, sitting/dining room, kitchen/breakfast room, lean-to utility space and w/c on the ground floor with three bedrooms, a bathroom and separate w/c on the first floor. There is also the added benefit of a cellar. To fully appreciate what this opportunity has to offer in full a viewing arrangement is encouraged and can be arranged by calling Lawson Rose.