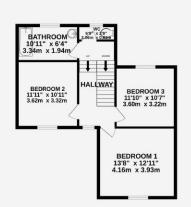

## **PROPERTY DESCRIPTION**

Exciting opportunity to aquire this three bedroom home with SEPARATE STUDIO ACCOMMODATION. 'Constance Villa' is situated in the popular south coast location of Southsea and enjoying good access to commuter links to London from the Train Station at Fratton. This charming period property also offers separate studio accommodation possibly ideal for those looking to house extended family or indeed work from home. Parking vehicles for all the family is not an issue as the property benefits in having driveway parking which leads to a double garage to the rear of the property. Constance Villa itself enjoys well sized accommodation which comprises of in brief: Entrance hall, sitting/dining room, kitchen/breakfast room, lean-to utility space and w/c on the ground floor with three bedrooms, a bathroom and separate w/c on the first floor. There is also the added benefit of a cellar. To fully appreciate what this opportunity has to offer in full a viewing arrangement is encouraged and can be arranged by calling Lawson Rose.

02392 367 779 - contactus@lawsonrose.com 131 Winter Road, Southsea, P04 8DS

1ST FLOOR

BASEMENT LEVEL

GROUND RIDDE

GROUND FLOOR / GARAGE

STUDIO ACCONCOATION

Whilst every attempt has been made to ensure the accuracy of the floorplan contained here, measurements of doors, windows, rooms and any other items are approximate and no responsibility is taken for any error, omission or mis-statement. This plan is for illustrative purposes only and should be used as such by any prospective purchaser. The services, systems and appliances shown have not been tested and no guarantee as to their operability or efficiency can be given. Made with Metropix ©2024