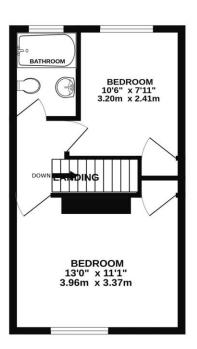

## PROPERTY DESCRIPTION

Located in the popular 'Eastney Village' this two bedroom terraced property has an upstairs bathroom plus its being offered with no forward chain! Situated on Ward Road, the property provides two separate reception rooms alongside a fitted kitchen and a handy downstairs W.C. The first floor then provides two good sized bedrooms, both of which have built in wardrobes, plus the fitted family bathroom suite. Additionally the home also benefits from having an enclosed westerly facing rear garden. Potentially an ideal first time or investment purchase in our opinion and therefore we highly recommend an internal viewing. For further information or to arrange a time to view, please contact the Lawson Rose sales office today.