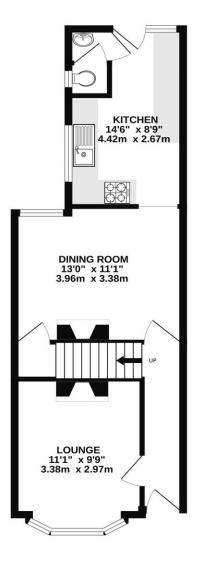

## PROPERTY DESCRIPTION

Located in the popular 'Eastney Village' this two bedroom terraced property has an upstairs bathroom plus its being offered with no forward chain! Situated on Ward Road, the property provides two separate reception rooms alongside a fitted kitchen and a handy downstairs W.C. The first floor then provides two good sized bedrooms, both of which have built in wardrobes, plus the fitted family bathroom suite. Additionally the home also benefits from having an enclosed westerly facing rear garden. Potentially an ideal first time or investment purchase in our opinion and therefore we highly recommend an internal viewing. For further information or to arrange a time to view, please contact the Lawson Rose sales office today.

02392 367 779 - contactus@lawsonrose.com

131 Winter Road, Southsea, PO4 8DS

GROUND FLOOR 1ST FLOOR

Please note that none of the services or appliances have been tested by Lawson Rose Estate Agents.