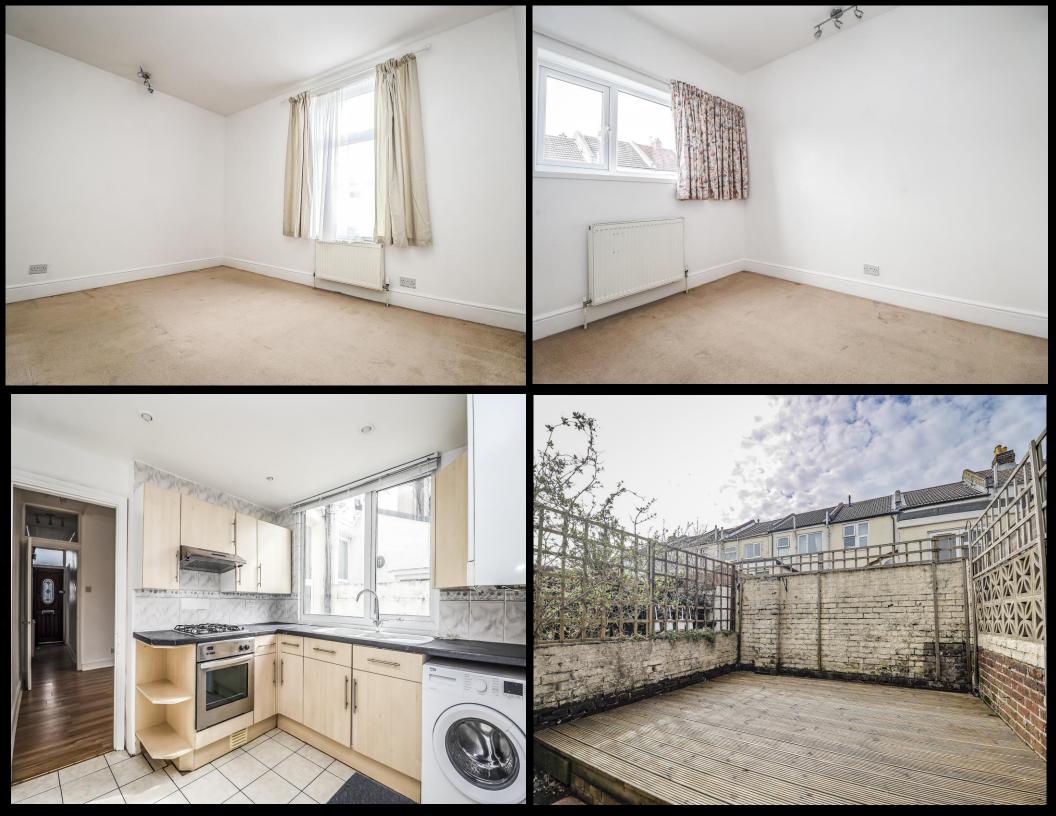

## PROPERTY DESCRIPTION

Located in the popular 'Eastney Village' this two bedroom terraced property has an upstairs bathroom plus its being offered with no forward chain! Situated on Ward Road, the property provides two separate reception rooms alongside a fitted kitchen and a handy downstairs W.C. The first floor then provides two good sized bedrooms, both of which have built in wardrobes, plus the fitted family bathroom suite. Additionally the home also benefits from having an enclosed westerly facing rear garden. Potentially an ideal first time or investment purchase in our opinion and therefore we highly recommend an internal viewing. For further information or to arrange a time to view, please contact the Lawson Rose sales office today.