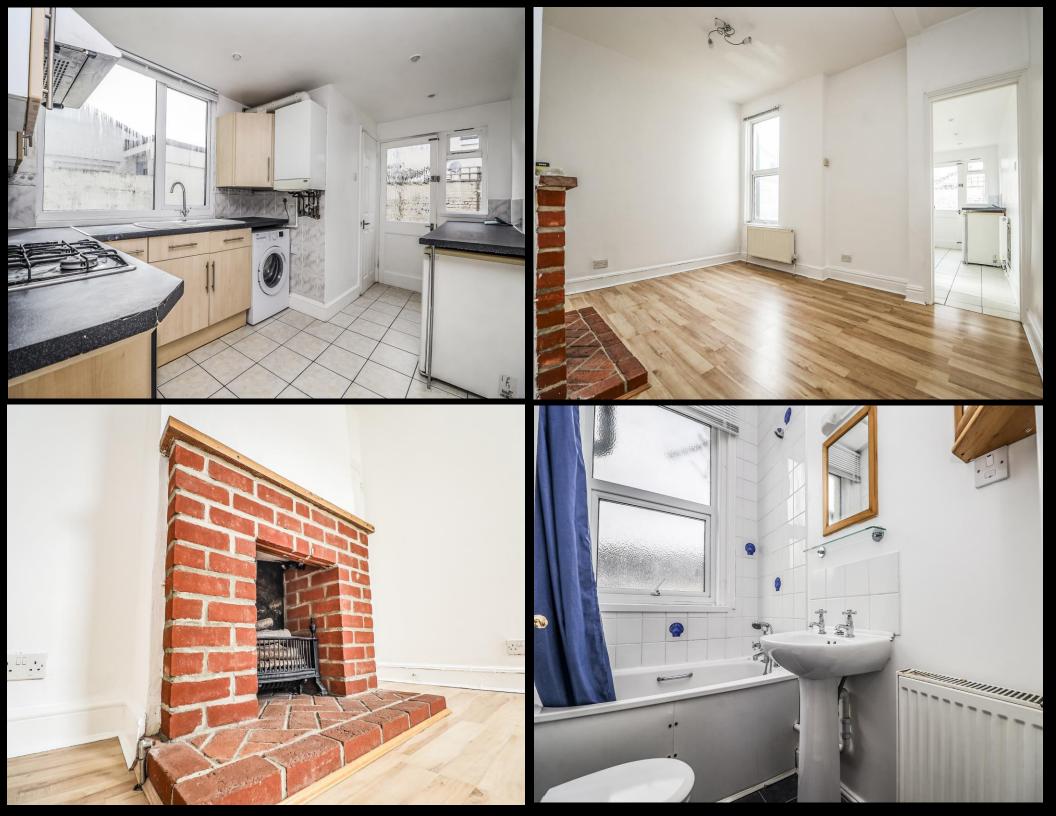

## PROPERTY DESCRIPTION

Located in the popular 'Eastney Village' this two bedroom terraced property has an upstairs bathroom plus its being offered with no forward chain! Situated on Ward Road, the property provides two separate reception rooms alongside a fitted kitchen and a handy downstairs W.C. The first floor then provides two good sized bedrooms, both of which have built in wardrobes, plus the fitted family bathroom suite. Additionally the home also benefits from having an enclosed westerly facing rear garden. Potentially an ideal first time or investment purchase in our opinion and therefore we highly recommend an internal viewing. For further information or to arrange a time to view, please contact the Lawson Rose sales office today.