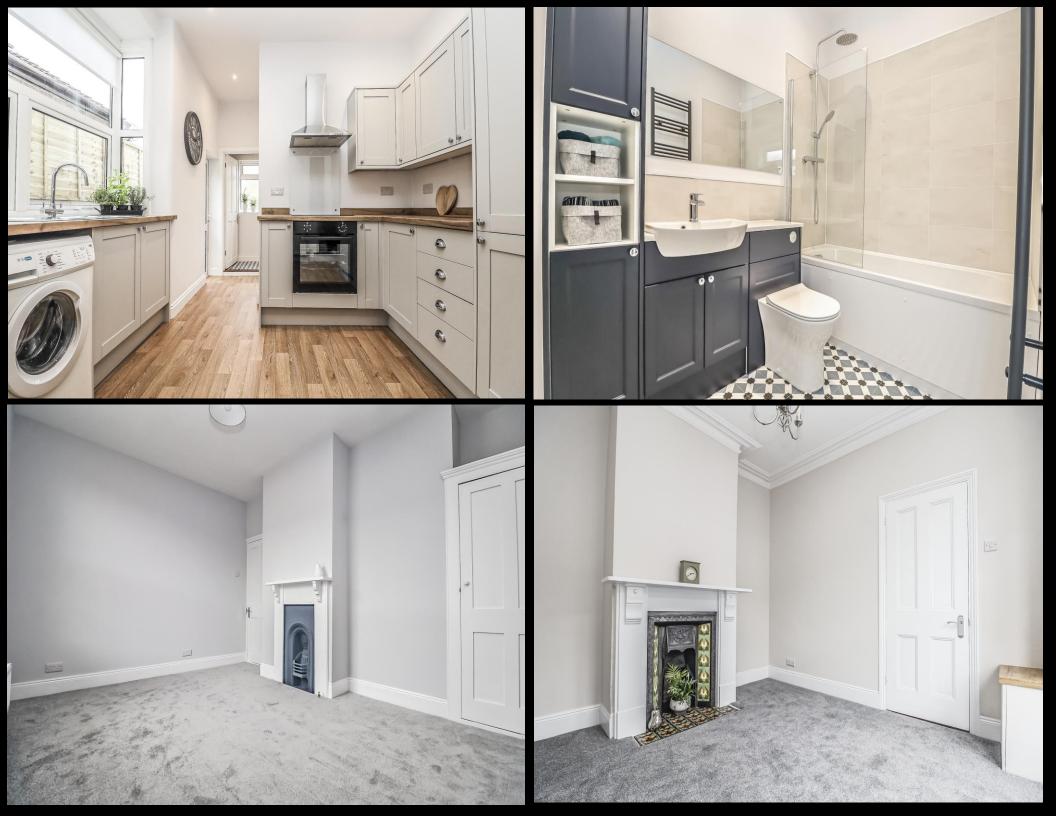

## **PROPERTY DESCRIPTION**

Lawson Rose are delighted to bring to the market this stunning bay & forecourt property, meticulously refurbished to perfection in our opinion and now awaiting its new owners. Situated in Landguard Road and offered with no forward chain, this home boasts impeccable presentation and an exceptional attention to detail. Upon entering, off the hallway is a living room adorned with a large, bright bay window that floods the room with natural light. The focal point of the room is a charming feature fireplace and original ceiling rose, adding warmth and character to the space. Moving through the property you'll find a generously sized dining room, perfect for entertaining guests or enjoying family meals. The contemporary recently fitted kitchen exudes style and functionality, providing the ideal setting for culinary endeavours. The property further comprises a modern bathroom suite, offering a luxurious retreat for relaxation. Two greatsized double bedrooms then await upstairs, both boasting original built-in cupboards. Practical features such as double glazing and gas central heating ensure comfort and efficiency throughout the year. Outside, a well-maintained, low-maintenance 23FT rear garden offers a serene outdoor space to unwind or entertain, completing this exceptional property. With its seamless blend of tasteful refurbishment, period charm, and modern conveniences, this home offers an unparalleled opportunity for discerning buyers seeking stylish urban living. Don't miss the chance to make this immaculate property your own. For further information or to enquire on viewing arrangements, please contact the sales office today.