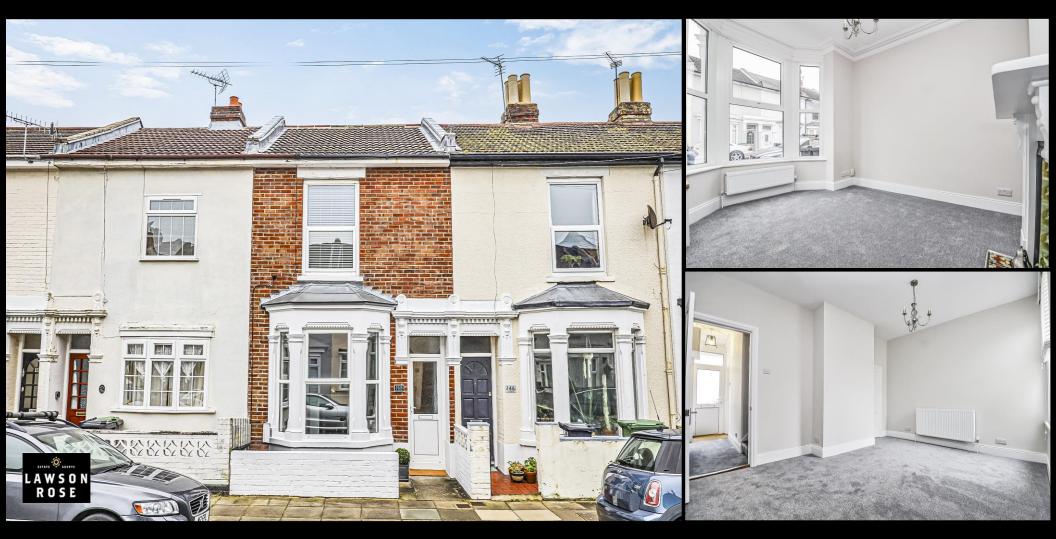

## **PROPERTY DESCRIPTION**

Lawson Rose are delighted to bring to the market this stunning bay & forecourt property, meticulously refurbished to perfection in our opinion and now awaiting its new owners. Situated in Landguard Road and offered with no forward chain, this home boasts impeccable presentation and an exceptional attention to detail. Upon entering, off the hallway is a living room adorned with a large, bright bay window that floods the room with natural light. The focal point of the room is a charming feature fireplace and original ceiling rose, adding warmth and character to the space. Moving through the property you'll find a generously sized dining room, perfect for entertaining guests or enjoying family meals. The contemporary recently fitted kitchen exudes style and functionality, providing the ideal setting for culinary endeavours. The property further comprises a modern bathroom suite, offering a luxurious retreat for relaxation. Two greatsized double bedrooms then await upstairs, both boasting original built-in cupboards. Practical features such as double glazing and gas central heating ensure comfort and efficiency throughout the year. Outside, a well-maintained, low-maintenance 23FT rear garden offers a serene outdoor space to unwind or entertain, completing this exceptional property. With its seamless blend of tasteful refurbishment, period charm, and modern conveniences, this home offers an unparalleled opportunity for discerning buyers seeking stylish urban living. Don't miss the chance to make this immaculate property your own. For further information or to enquire on viewing arrangements, please contact the sales office today.