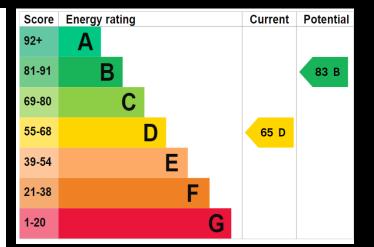

Material Information:

- Construction: Brick Built
- Electricity Supply: Alternating Current / Recently Rewired With New Consumer Unit
- Heating: Gas Central Heating
- Water Supply: Mains Water Supply
- Sewage: Mains Sewage
- Broadband: Standard, Superfast Fibre and Gfast Fibre are available.
- Mobile: Ofcom Checker shows EE, Three, 02 and Vodafone all have voice and data availability in this area.
- Permit Parking: 1<sup>st</sup> permit is £30, 2<sup>nd</sup> permit is £120 and 3<sup>rd</sup> permit (where available) is £300.
- Council Tax: Portsmouth City Council Band B
- Flood Risk Low Risk / Surface Water Medium Flood Risk (Stated on the Gov.uk portal)