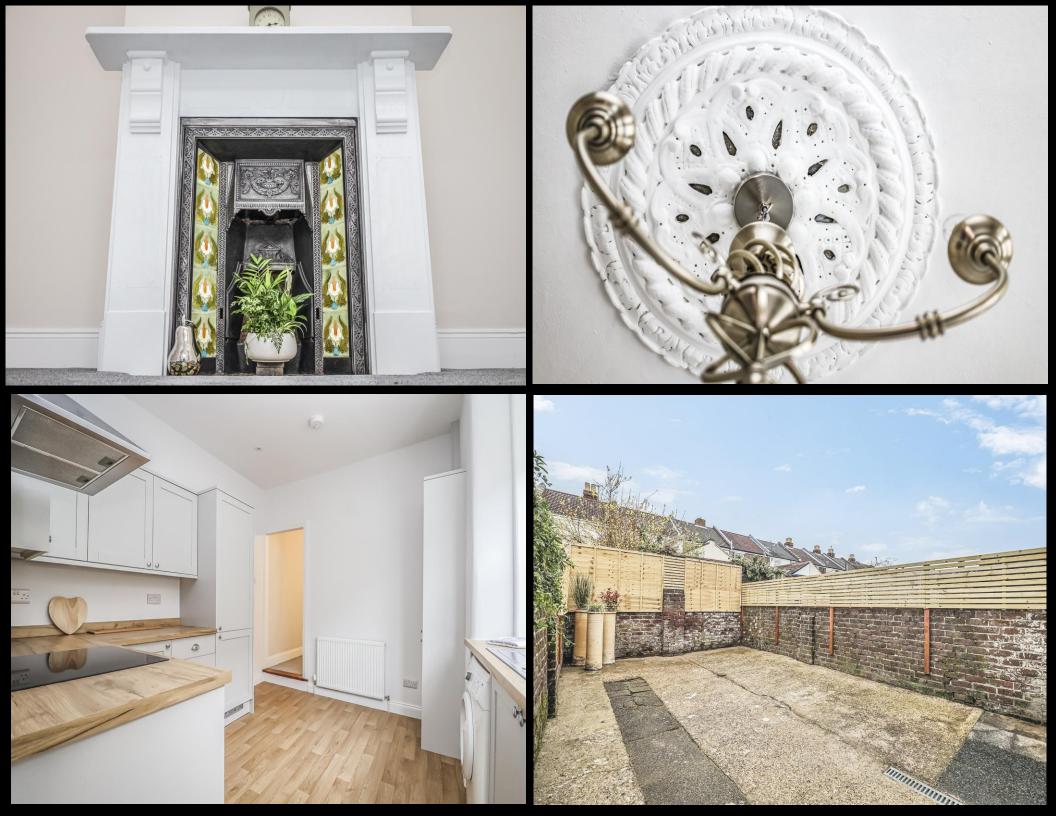

## **PROPERTY DESCRIPTION**

Lawson Rose are delighted to bring to the market this stunning bay & forecourt property, meticulously refurbished to perfection in our opinion and now awaiting its new owners. Situated in Landguard Road and offered with no forward chain, this home boasts impeccable presentation and an exceptional attention to detail. Upon entering, off the hallway is a living room adorned with a large, bright bay window that floods the room with natural light. The focal point of the room is a charming feature fireplace and original ceiling rose, adding warmth and character to the space. Moving through the property you'll find a generously sized dining room, perfect for entertaining guests or enjoying family meals. The contemporary recently fitted kitchen exudes style and functionality, providing the ideal setting for culinary endeavours. The property further comprises a modern bathroom suite, offering a luxurious retreat for relaxation. Two greatsized double bedrooms then await upstairs, both boasting original built-in cupboards. Practical features such as double glazing and gas central heating ensure comfort and efficiency throughout the year. Outside, a well-maintained, low-maintenance 23FT rear garden offers a serene outdoor space to unwind or entertain, completing this exceptional property. With its seamless blend of tasteful refurbishment, period charm, and modern conveniences, this home offers an unparalleled opportunity for discerning buyers seeking stylish urban living. Don't miss the chance to make this immaculate property your own. For further information or to enquire on viewing arrangements, please contact the sales office today.