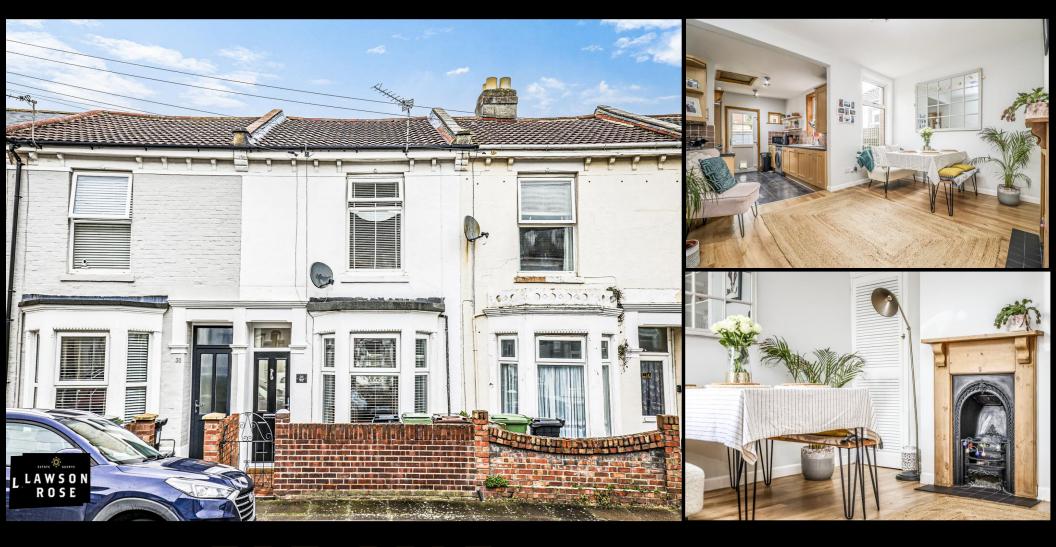

## FOR SALE

£260,000

28 Maxwell Road, Southsea, PO4 9DP.

Tenure: Freehold

LAWSON ROSE

## PROPERTY DESCRIPTION

This stylish & well presented, bay & forecourt property could make for an ideal first time or family home. Located in the popular Maxwell Road, Southsea, the accommodation provides a bright and airy living room with a feature fireplace and large bay window, moving to the rear of the property is a spacious, open plan kitchen/ dining room, a brilliant space for gatherings and entertaining. The first floor then provides a sizeable double bedroom with a built in wardrobe, a second bedroom, plus a contemporary fitted bathroom suite. Additionally the home is double glazed and gas centrally heated, plus outside is a well kept enclosed rear garden. Internal viewings are highly recommend, so for further information or to arrange a time to view, please contact the Lawson Rose sales office today.