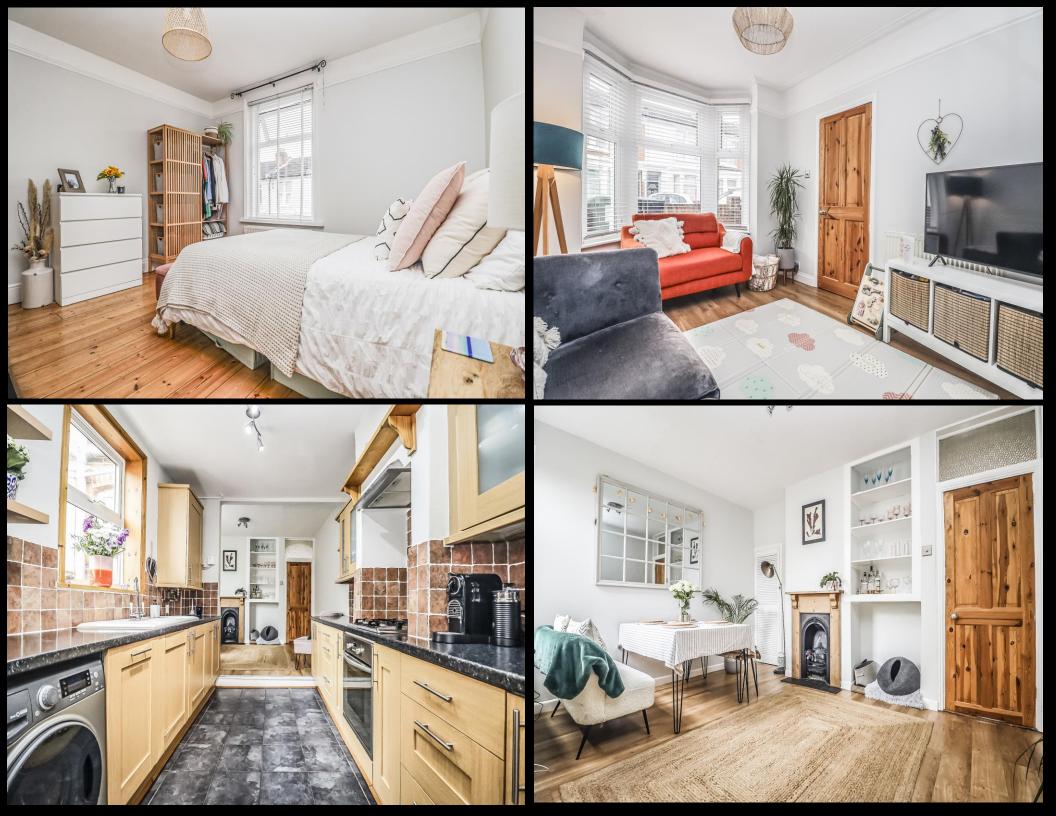

## PROPERTY DESCRIPTION

This stylish & well presented, bay & forecourt property could make for an ideal first time or family home. Located in the popular Maxwell Road, Southsea, the accommodation provides a bright and airy living room with a feature fireplace and large bay window, moving to the rear of the property is a spacious, open plan kitchen/ dining room, a brilliant space for gatherings and entertaining. The first floor then provides a sizeable double bedroom with a built in wardrobe, a second bedroom, plus a contemporary fitted bathroom suite. Additionally the home is double glazed and gas centrally heated, plus outside is a well kept enclosed rear garden. Internal viewings are highly recommend, so for further information or to arrange a time to view, please contact the Lawson Rose sales office today.