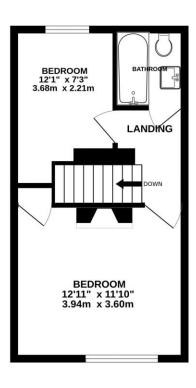

## PROPERTY DESCRIPTION

This stylish & well presented, bay & forecourt property could make for an ideal first time or family home. Located in the popular Maxwell Road, Southsea, the accommodation provides a bright and airy living room with a feature fireplace and large bay window, moving to the rear of the property is a spacious, open plan kitchen/ dining room, a brilliant space for gatherings and entertaining. The first floor then provides a sizeable double bedroom with a built in wardrobe, a second bedroom, plus a contemporary fitted bathroom suite. Additionally the home is double glazed and gas centrally heated, plus outside is a well kept enclosed rear garden. Internal viewings are highly recommend, so for further information or to arrange a time to view, please contact the Lawson Rose sales office today.

02392 367 779 - contactus@lawsonrose.com

131 Winter Road, Southsea, PO4 8DS

GROUND FLOOR 1ST FLOOR

Please note that none of the services or appliances have been tested by Lawson Rose Estate Agents.