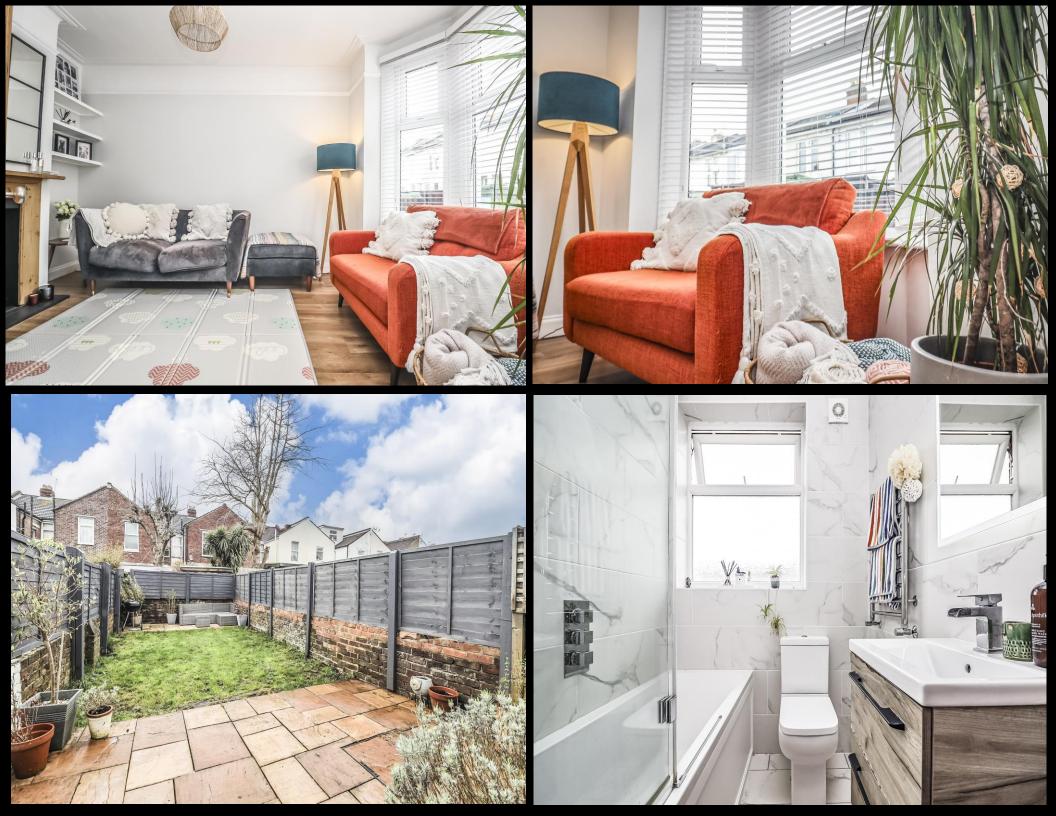

## PROPERTY DESCRIPTION

This stylish & well presented, bay & forecourt property could make for an ideal first time or family home. Located in the popular Maxwell Road, Southsea, the accommodation provides a bright and airy living room with a feature fireplace and large bay window, moving to the rear of the property is a spacious, open plan kitchen/ dining room, a brilliant space for gatherings and entertaining. The first floor then provides a sizeable double bedroom with a built in wardrobe, a second bedroom, plus a contemporary fitted bathroom suite. Additionally the home is double glazed and gas centrally heated, plus outside is a well kept enclosed rear garden. Internal viewings are highly recommend, so for further information or to arrange a time to view, please contact the Lawson Rose sales office today.