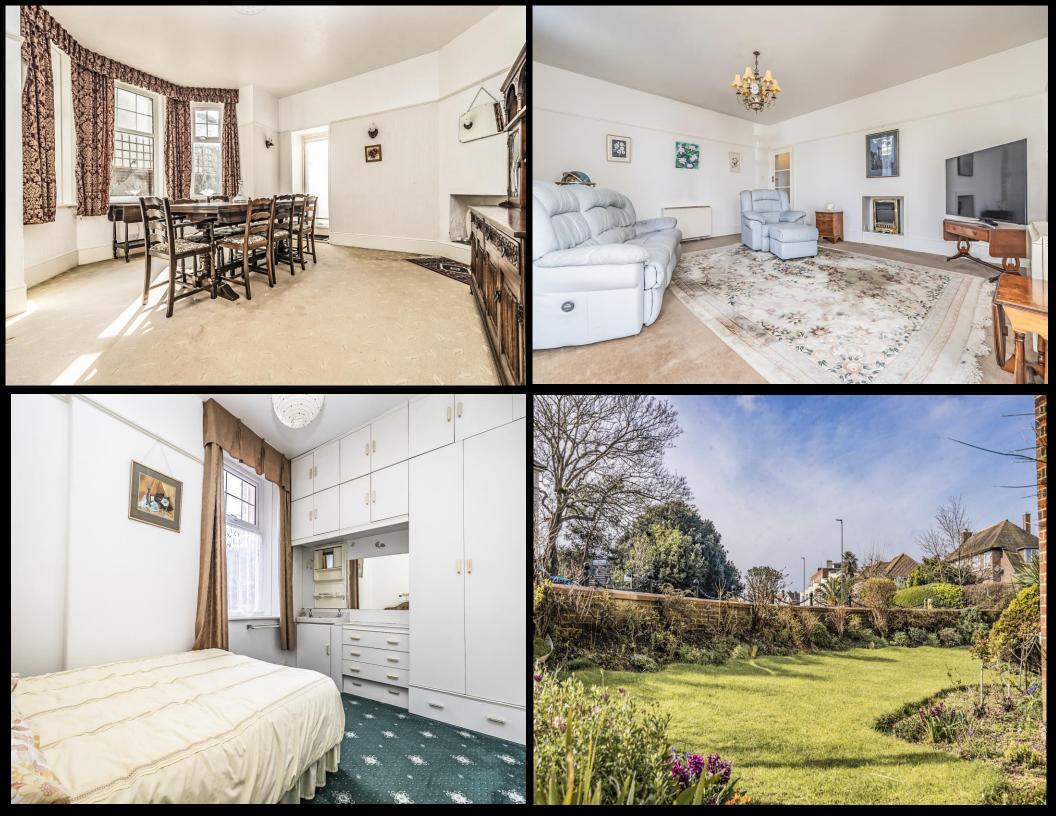

## **PROPERTY DESCRIPTION**

Within an imposing historic building, this three-bedroomed ground floor apartment is now on the market for the first time in fifty years, and offers an unparalleled blend of history, charm, and coastal convenience. Situated adjacent to the tranquil Canoe Lake and just a stone's throw from the delightful seafront, this residence provides seaside living at its finest. Upon arrival, a grand entrance hall sets the tone for the spacious interiors that await. Stepping into the expansive living room, you're greeted by a captivating turret of windows, which bathe the room in natural light, creating an inviting ambiance perfect for relaxation and entertainment. The property boasts three generously sized bedrooms, providing ample space for comfortable living. Additionally, a formal dining room adorned with a large bay window offers the perfect space for gracious gatherings. The well-appointed kitchen, although in need of modernisation, presents a canvas for creativity, while a convenient shower room and separate utility space cater to everyday practicalities. Beyond the interiors, the property's allure extends to its outdoor spaces. There is freehold ownership and sole use of the wrap-around garden which envelops the residence, offering a retreat for outdoor enjoyment and leisure. Noteworthy amenities include freehold ownership of the right-hand side of a sizeable garage and carport, ensuring hassle-free parking. Offered with no forward chain, this unique property presents an exceptional opportunity to customize and create a wonderful property by the sea. For further information or to arrange a time to view, please contact the Lawson Rose sales office today.