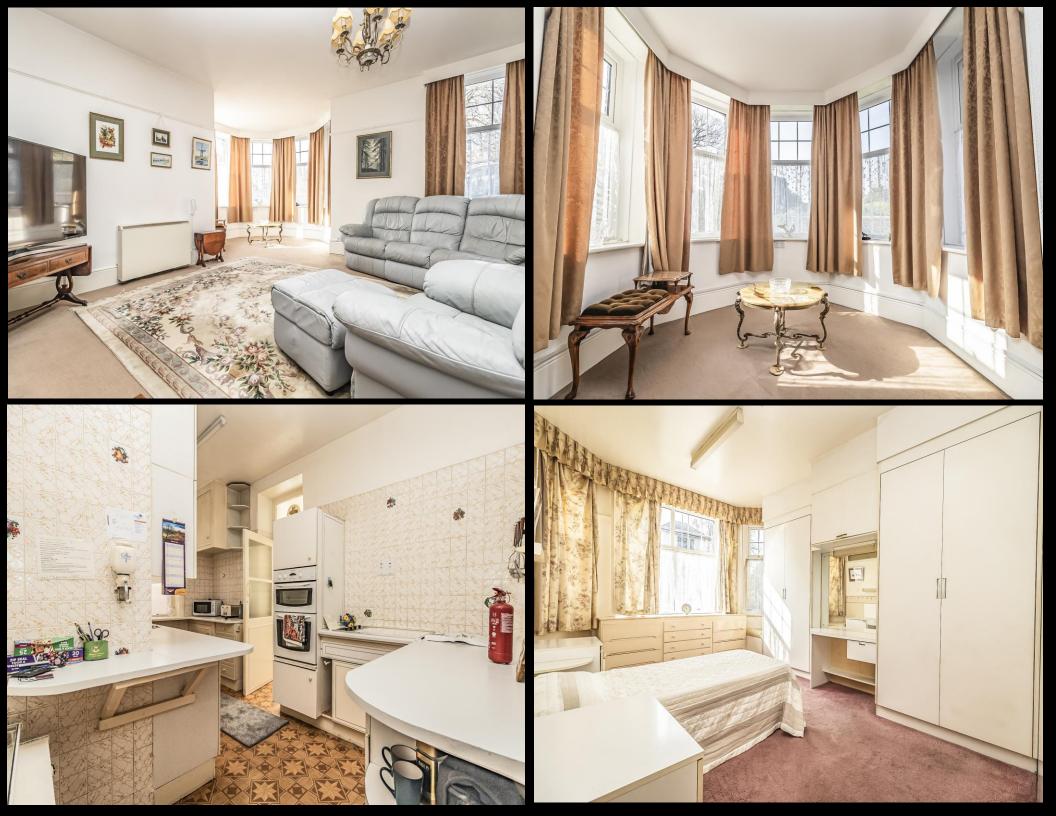

## **PROPERTY DESCRIPTION**

Within an imposing historic building, this three-bedroomed ground floor apartment is now on the market for the first time in fifty years, and offers an unparalleled blend of history, charm, and coastal convenience. Situated adjacent to the tranquil Canoe Lake and just a stone's throw from the delightful seafront, this residence provides seaside living at its finest. Upon arrival, a grand entrance hall sets the tone for the spacious interiors that await. Stepping into the expansive living room, you're greeted by a captivating turret of windows, which bathe the room in natural light, creating an inviting ambiance perfect for relaxation and entertainment. The property boasts three generously sized bedrooms, providing ample space for comfortable living. Additionally, a formal dining room adorned with a large bay window offers the perfect space for gracious gatherings. The well-appointed kitchen, although in need of modernisation, presents a canvas for creativity, while a convenient shower room and separate utility space cater to everyday practicalities. Beyond the interiors, the property's allure extends to its outdoor spaces. There is freehold ownership and sole use of the wrap-around garden which envelops the residence, offering a retreat for outdoor enjoyment and leisure. Noteworthy amenities include freehold ownership of the right-hand side of a sizeable garage and carport, ensuring hassle-free parking. Offered with no forward chain, this unique property presents an exceptional opportunity to customize and create a wonderful property by the sea. For further information or to arrange a time to view, please contact the Lawson Rose sales office today.