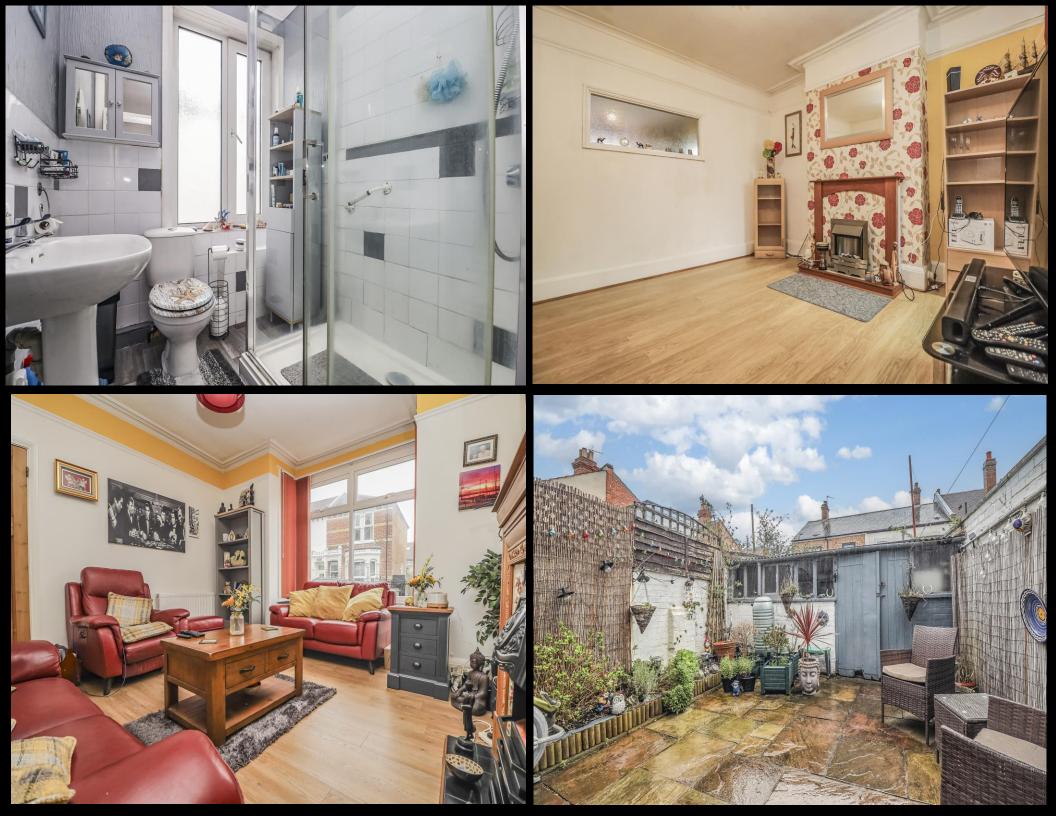

## PROPERTY DESCRIPTION

This three bedroom, double bay & forecourt property is close to Milton Park and local amenities on Winter Road, and could make for a brilliant family home, ideal for those looking to put their 'own stamp' on a property. Located on Grayshott Road, the property provides a bright, spacious living room and a secondary reception with a handy side/ to currently used for storage. There is a fitted kitchen, larder and a downstairs W.C, whist the first floor then provides three good sized double bedrooms, and a fitted shower room. Additional benefits include a south facing rear garden with a large rear shed/ workshop. For further information or to request an internal viewing, please contact the Lawson Rose sales office today.