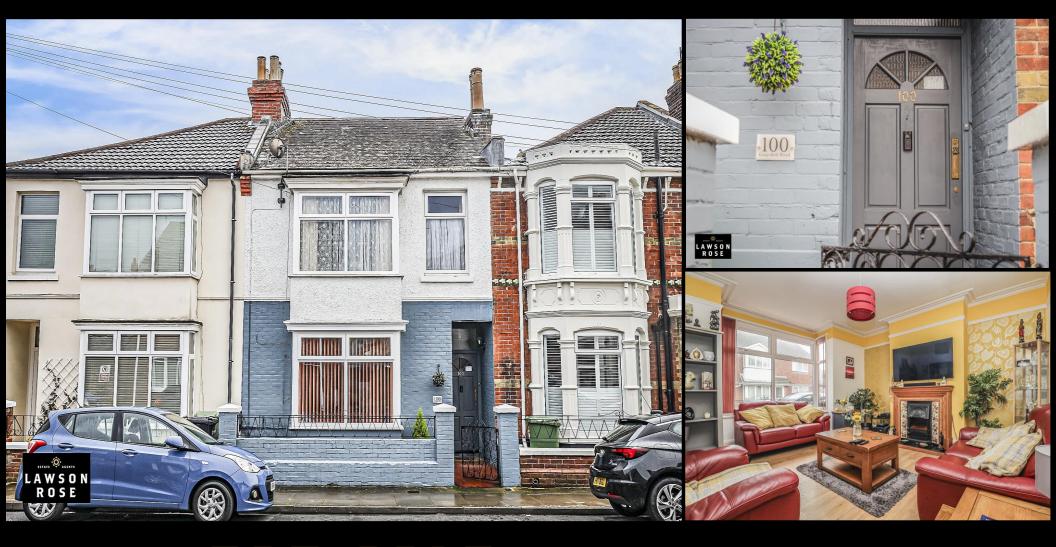

## FOR SALE

£310,000

100 Grayshott Road, Southsea, PO4 8AL.

Tenure: Freehold

LAWSON ROSE

## PROPERTY DESCRIPTION

This three bedroom, double bay & forecourt property is close to Milton Park and local amenities on Winter Road, and could make for a brilliant family home, ideal for those looking to put their 'own stamp' on a property. Located on Grayshott Road, the property provides a bright, spacious living room and a secondary reception with a handy side/ to currently used for storage. There is a fitted kitchen, larder and a downstairs W.C, whist the first floor then provides three good sized double bedrooms, and a fitted shower room. Additional benefits include a south facing rear garden with a large rear shed/ workshop. For further information or to request an internal viewing, please contact the Lawson Rose sales office today.