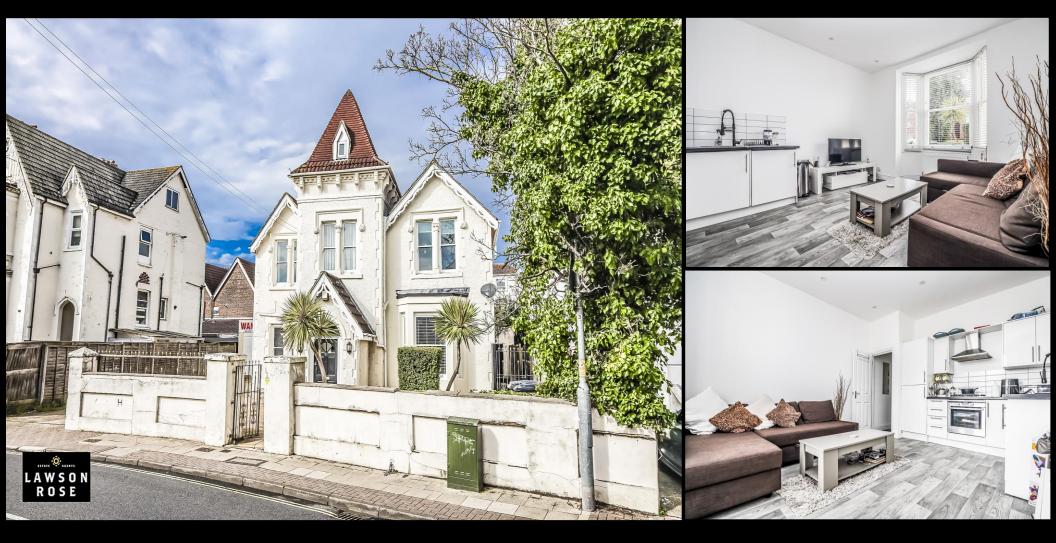

## FOR SALE

£127,500

Flat 1, 21 Waverley Road, Southsea, PO5 2PH.

Tenure: Leasehold

LAWSON ROSE

## PROPERTY DESCRIPTION

This one bedroom, ground floor apartment is not far from the seafront & local amenities and could make for an ideal first time or investment purchase. Situated on Waverley Grove, the accommodation provides a kitchenette/ living space with a large bay window with a stylish fitted shower room and good sized double bedroom complete with an array of built in wardrobes. The property is double glazed and gas centrally heated and given its location, we do expect a strong level of interest. For further information or to request an appointment to view the property. Please contact the Lawson Rose sales office today.