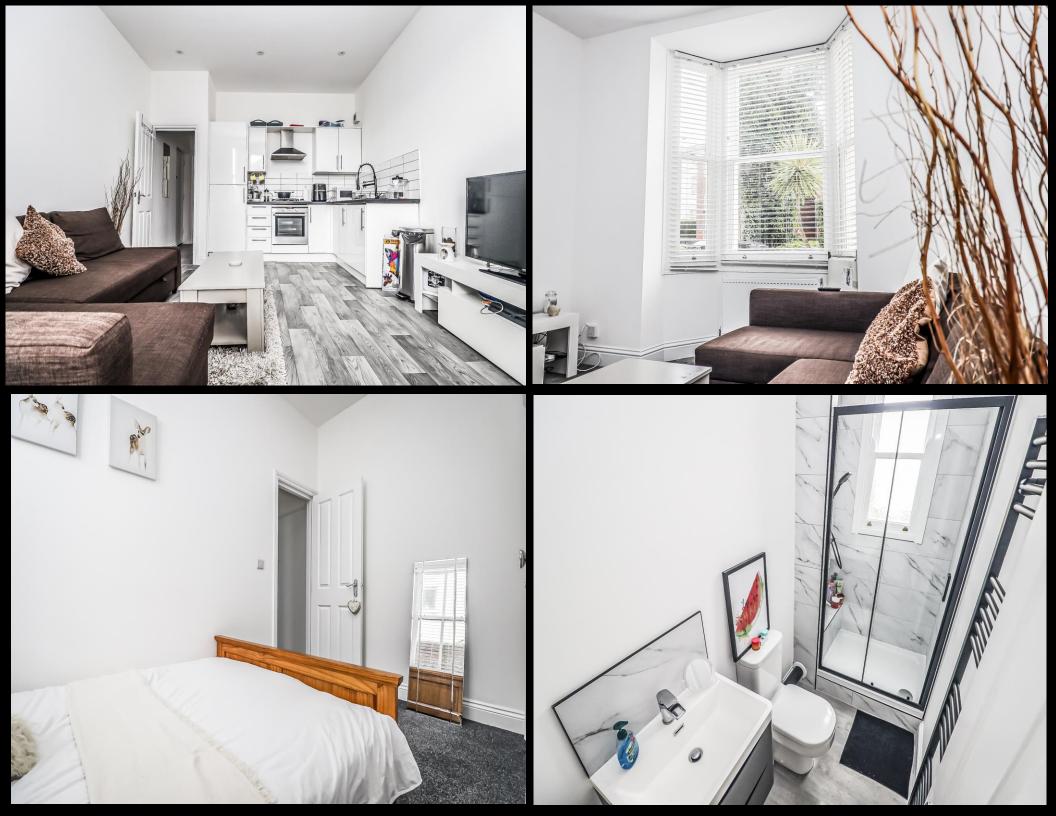

## PROPERTY DESCRIPTION

This one bedroom, ground floor apartment is not far from the seafront & local amenities and could make for an ideal first time or investment purchase. Situated on Waverley Grove, the accommodation provides a kitchenette/ living space with a large bay window with a stylish fitted shower room and good sized double bedroom complete with an array of built in wardrobes. The property is double glazed and gas centrally heated and given its location, we do expect a strong level of interest. For further information or to request an appointment to view the property. Please contact the Lawson Rose sales office today.