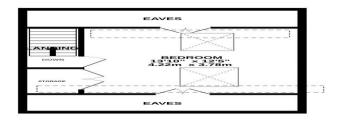

## **PROPERTY DESCRIPTION**

This deceptively spacious four bedroom property in a highly requested, conservation area in PO4 has been extended to its rear and has accommodation set over three floors. Situated on the tree lined Essex Road in Southsea, this double bay & forecourt property provides a living room with a bright bay window, downstairs W.C, separate utility and an extended open plan kitchen/ dining area complete with Velux windows and double doors overlooking the garden. The first floor then provides the family bathroom suite alongside three good sized bedrooms, the master of which has its own en-suite shower room. Off the landing is an additional staircase rising to the top floor where the final double bedroom can be found. The home benefits from double glazing and gas central heating, there is a cellar for storage, plus outside is a southerly facing rear garden complete with rear pedestrian access. Given the property's location and the potential it has to offer, so highly recommend booking an internal viewing, so for further information or to arrange a time to view, please contact the Lawson Rose sales office today.

> Please note that none of the services or appliances have been tested by Lawson Rose Estate Agents.

2ND PLOOP