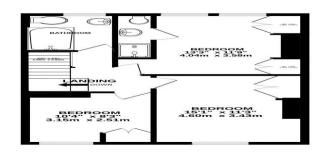

## **PROPERTY DESCRIPTION**

This deceptively spacious four bedroom property in a highly requested, conservation area in PO4 has been extended to its rear and has accommodation set over three floors. Situated on the tree lined Essex Road in Southsea, this double bay & forecourt property provides a living room with a bright bay window, downstairs W.C, separate utility and an extended open plan kitchen/ dining area complete with Velux windows and double doors overlooking the garden. The first floor then provides the family bathroom suite alongside three good sized bedrooms, the master of which has its own en-suite shower room. Off the landing is an additional staircase rising to the top floor where the final double bedroom can be found. The home benefits from double glazing and gas central heating, there is a cellar for storage, plus outside is a southerly facing rear garden complete with rear pedestrian access. Given the property's location and the potential it has to offer, so highly recommend booking an internal viewing, so for further information or to arrange a time to view, please contact the Lawson Rose sales office today.

02392 367 779 - contactus@lawsonrose.com 131 Winter Road, Southsea, P04 8DS

1ST FLOOR

Whilst every attempt has been made to ensure the accuracy of the floorplan contained here, measurements of doors, windows, rooms and any other items are approximate and no responsibility is taken for any error, omission or mis-statement. This plan is for illustrative purposes only and should be used as such by any prospective purchaser. The services, systems and appliances shown have not been tested and no guarantee as to their operability or efficiency can be given. Made with Metropix ©2024