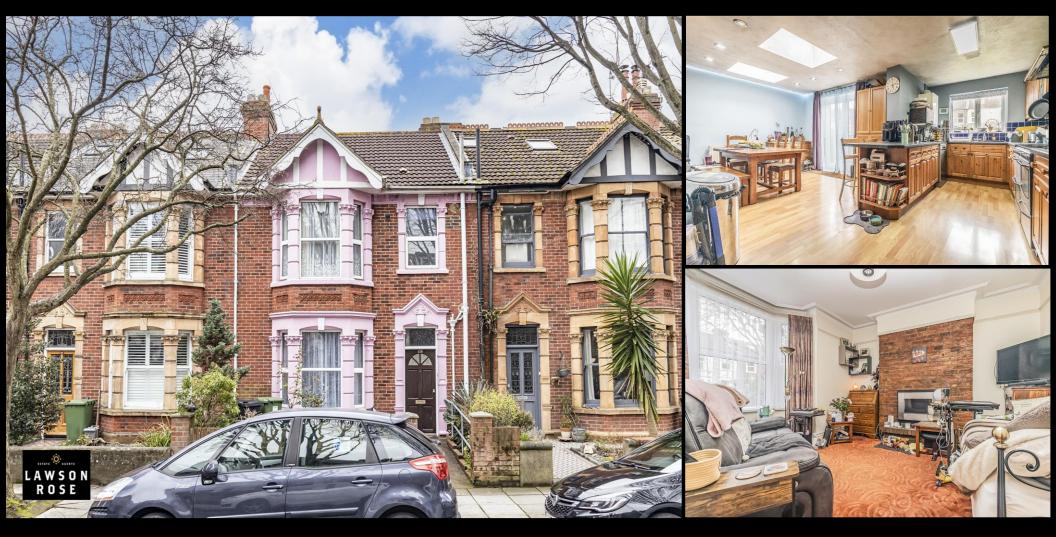

## **PROPERTY DESCRIPTION**

This deceptively spacious four bedroom property in a highly requested, conservation area in PO4 has been extended to its rear and has accommodation set over three floors. Situated on the tree lined Essex Road in Southsea, this double bay & forecourt property provides a living room with a bright bay window, downstairs W.C, separate utility and an extended open plan kitchen/ dining area complete with Velux windows and double doors overlooking the garden. The first floor then provides the family bathroom suite alongside three good sized bedrooms, the master of which has its own en-suite shower room. Off the landing is an additional staircase rising to the top floor where the final double bedroom can be found. The home benefits from double glazing and gas central heating, there is a cellar for storage, plus outside is a southerly facing rear garden complete with rear pedestrian access. Given the property's location and the potential it has to offer, so highly recommend booking an internal viewing, so for further information or to arrange a time to view, please contact the Lawson Rose sales office today.