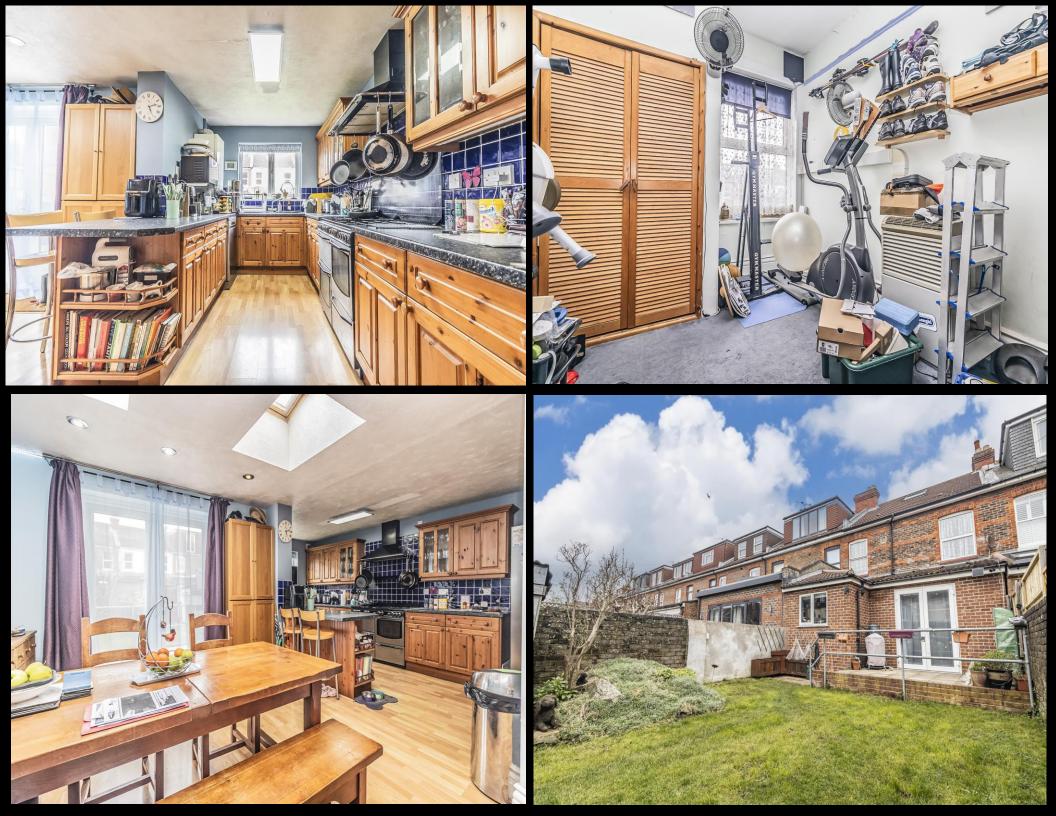

## **PROPERTY DESCRIPTION**

This deceptively spacious four bedroom property in a highly requested, conservation area in PO4 has been extended to its rear and has accommodation set over three floors. Situated on the tree lined Essex Road in Southsea, this double bay & forecourt property provides a living room with a bright bay window, downstairs W.C, separate utility and an extended open plan kitchen/ dining area complete with Velux windows and double doors overlooking the garden. The first floor then provides the family bathroom suite alongside three good sized bedrooms, the master of which has its own en-suite shower room. Off the landing is an additional staircase rising to the top floor where the final double bedroom can be found. The home benefits from double glazing and gas central heating, there is a cellar for storage, plus outside is a southerly facing rear garden complete with rear pedestrian access. Given the property's location and the potential it has to offer, so highly recommend booking an internal viewing, so for further information or to arrange a time to view, please contact the Lawson Rose sales office today.