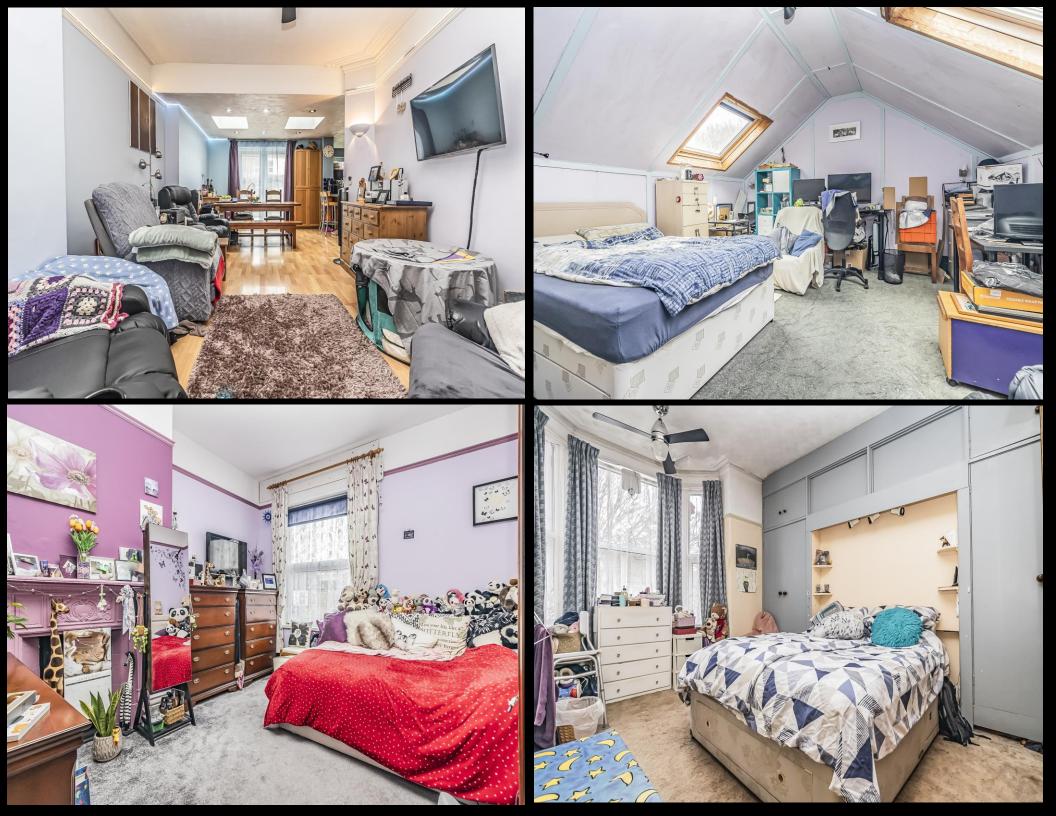

## **PROPERTY DESCRIPTION**

This deceptively spacious four bedroom property in a highly requested, conservation area in PO4 has been extended to its rear and has accommodation set over three floors. Situated on the tree lined Essex Road in Southsea, this double bay & forecourt property provides a living room with a bright bay window, downstairs W.C, separate utility and an extended open plan kitchen/ dining area complete with Velux windows and double doors overlooking the garden. The first floor then provides the family bathroom suite alongside three good sized bedrooms, the master of which has its own en-suite shower room. Off the landing is an additional staircase rising to the top floor where the final double bedroom can be found. The home benefits from double glazing and gas central heating, there is a cellar for storage, plus outside is a southerly facing rear garden complete with rear pedestrian access. Given the property's location and the potential it has to offer, so highly recommend booking an internal viewing, so for further information or to arrange a time to view, please contact the Lawson Rose sales office today.