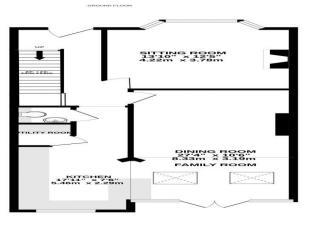

## **PROPERTY DESCRIPTION**

This deceptively spacious four bedroom property in a highly requested, conservation area in PO4 has been extended to its rear and has accommodation set over three floors. Situated on the tree lined Essex Road in Southsea, this double bay & forecourt property provides a living room with a bright bay window, downstairs W.C, separate utility and an extended open plan kitchen/ dining area complete with Velux windows and double doors overlooking the garden. The first floor then provides the family bathroom suite alongside three good sized bedrooms, the master of which has its own en-suite shower room. Off the landing is an additional staircase rising to the top floor where the final double bedroom can be found. The home benefits from double glazing and gas central heating, there is a cellar for storage, plus outside is a southerly facing rear garden complete with rear pedestrian access. Given the property's location and the potential it has to offer, so highly recommend booking an internal viewing, so for further information or to arrange a time to view, please contact the Lawson Rose sales office today.

02392 367 779 - contactus@lawsonrose.com 131 Winter Road, Southsea, P04 8DS

1ST FLOOR

Whilst every attempt has been made to ensure the accuracy of the floorplan contained here, measurements of doors, windows, rooms and any other items are approximate and no responsibility is taken for any error, omission or mis-statement. This plan is for illustrative purposes only and should be used as such by any prospective purchaser. The services, systems and appliances shown have not been tested and no guarantee as to their operability or efficiency can be given. Made with Metropix ©2024