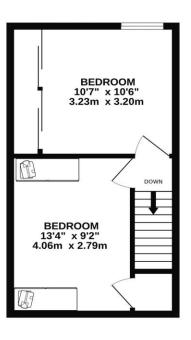

## PROPERTY DESCRIPTION

This impressive terraced property in a quiet cul-de-sac off Locksway Road in Milton could make for an ideal first time or family home. Situated on Stowe Road, the property provides a brilliant open plan living space that seamlessly blends into a stylish fitted kitchen/ breakfast space, the real heart of the home and a great family/ entertaining space. Moving through the kitchen is a contemporary fitted shower room and access to a low maintenance 33FT enclosed rear garden. The first floor then provides two good sized double bedrooms, both of which have an array of built in wardrobes. Given all the property has to offer we highly recommend an internal viewing, so for further information or to enquire on viewing arrangements, please contact the Lawson Rose sales office today.

02392 367 779 - contactus@lawsonrose.com

131 Winter Road, Southsea, PO4 8DS

GROUND FLOOR 1ST FLOOR

Please note that none of the services or appliances have been tested by Lawson Rose Estate Agents.