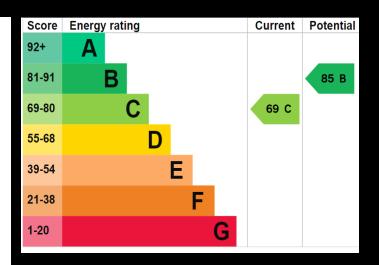

## **Material Information:**

- Construction: Brick Built
- Electricity Supply: Alternating Current
- Heating: Gas Central Heating
- Water Supply: Mains Water Supply
- Sewage: Mains Sewage
- Broadband: Standard, Superfast Fibre and Gfast Fibre are available.
- Mobile: Ofcom Checker shows EE, Three, 02 and Vodafone all have voice and data availability in this area.
- Parking On street Parking
- Council Tax: Portsmouth City Council Band B
- Flood Risk Low Risk (Stated on the Gov.uk portal)