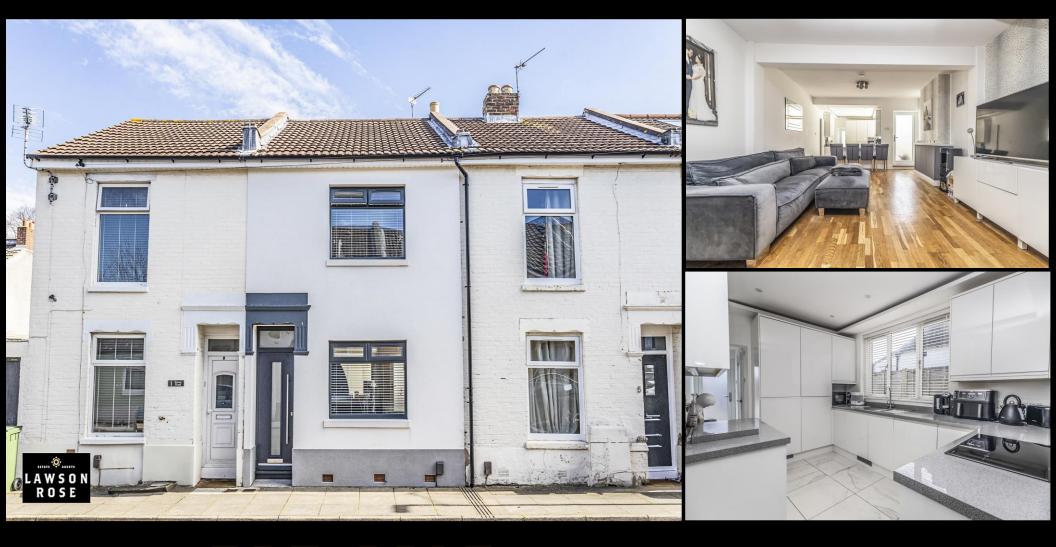

## FOR SALE

£250,000

3 Stowe Road, , Southsea, PO4 8JT.

Tenure: Freehold

LAWSON ROSE

## PROPERTY DESCRIPTION

This impressive terraced property in a quiet cul-de-sac off Locksway Road in Milton could make for an ideal first time or family home. Situated on Stowe Road, the property provides a brilliant open plan living space that seamlessly blends into a stylish fitted kitchen/ breakfast space, the real heart of the home and a great family/ entertaining space. Moving through the kitchen is a contemporary fitted shower room and access to a low maintenance 33FT enclosed rear garden. The first floor then provides two good sized double bedrooms, both of which have an array of built in wardrobes. Given all the property has to offer we highly recommend an internal viewing, so for further information or to enquire on viewing arrangements, please contact the Lawson Rose sales office today.