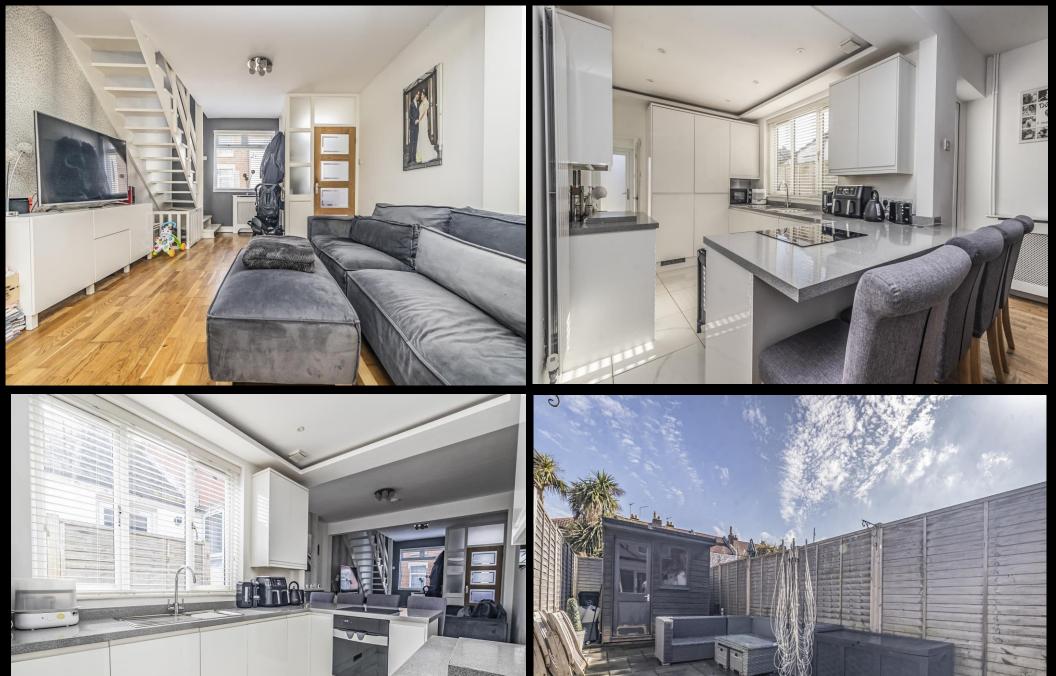

## PROPERTY DESCRIPTION

This impressive terraced property in a quiet cul-de-sac off Locksway Road in Milton could make for an ideal first time or family home. Situated on Stowe Road, the property provides a brilliant open plan living space that seamlessly blends into a stylish fitted kitchen/ breakfast space, the real heart of the home and a great family/ entertaining space. Moving through the kitchen is a contemporary fitted shower room and access to a low maintenance 33FT enclosed rear garden. The first floor then provides two good sized double bedrooms, both of which have an array of built in wardrobes. Given all the property has to offer we highly recommend an internal viewing, so for further information or to enquire on viewing arrangements, please contact the Lawson Rose sales office today.