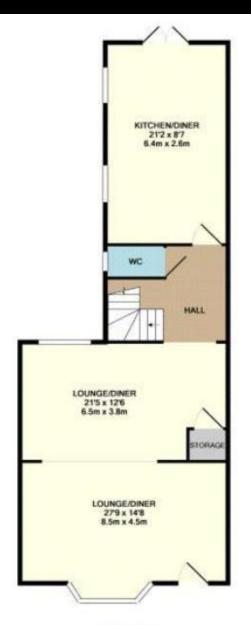

O2392 367 779 - contactus@lawsonrose.com

131 Winter Road, Southsea, PO4 8DS

APPROX FLOGRI APPROX FLOGRI APEA 937 SQ FT (97.1 NQ M.)

## TOTAL APPROX. FLOOR AREA 1887 SQ.FT. (175-3 SQ.M.):

White anny stands has been made to ensure his economic region and in Contract, and the contract responsibility of the foot part of the foot pa

Please note that none of the services or appliances have been tested by Lawson Rose Estate Agents.