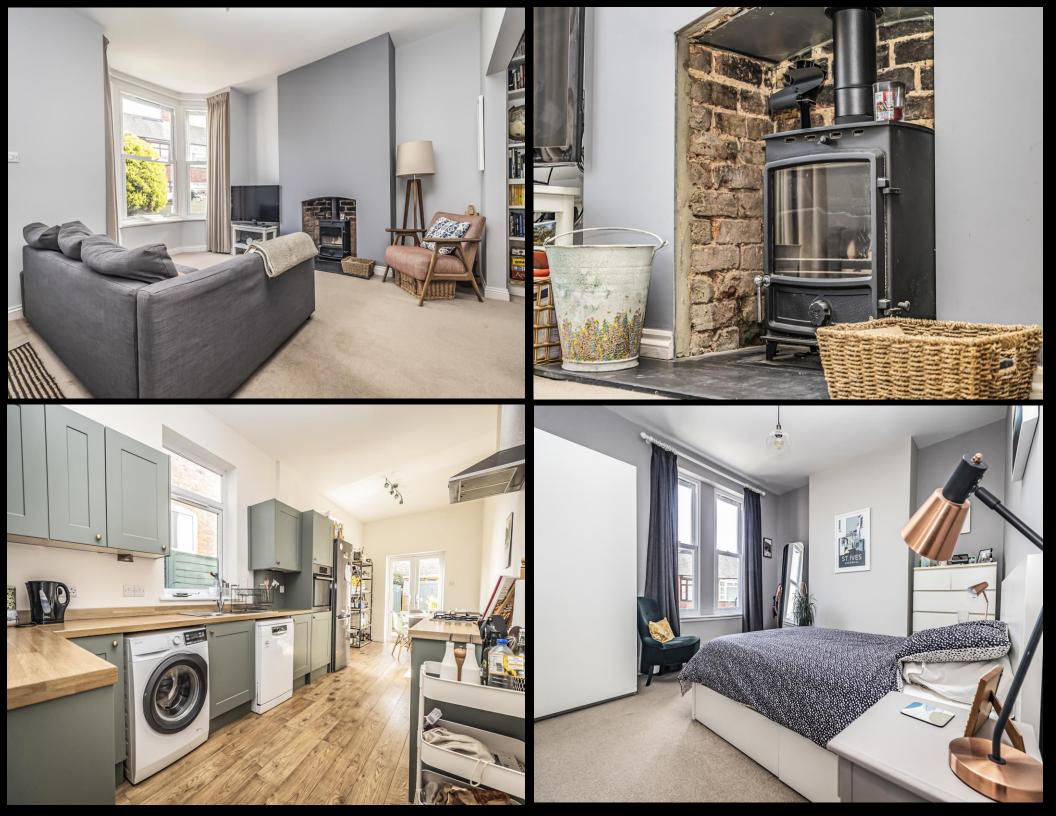

## PROPERTY DESCRIPTION

This well presented and deceptively spacious family home is situated in the popular requested location of Henley Road, Southsea. Within walking distance of many of Southsea's most popular attractions, the property offers ample living accommodation in our opinion and could make for an ideal family home. Upon entering, a spacious open plan lounge/ dining room welcomes you with a large, bright bay window and feature fireplace. Moving through is a downstairs W.C plus a bright and airy open kitchen/ breakfast room complete with double doors opening into the landscaped west facing garden. The first floor then provides three great sized double bedrooms, plus a sizeable fitted family bathroom suite. Additionally the home is double glazed and gas centrally heated throughout, plus there is rear pedestrian access to the rear garden. Given all the property has to offer, we highly recommend an internal viewing, so for further information or to set a time to view, please contact the Lawson Rose sales team today.