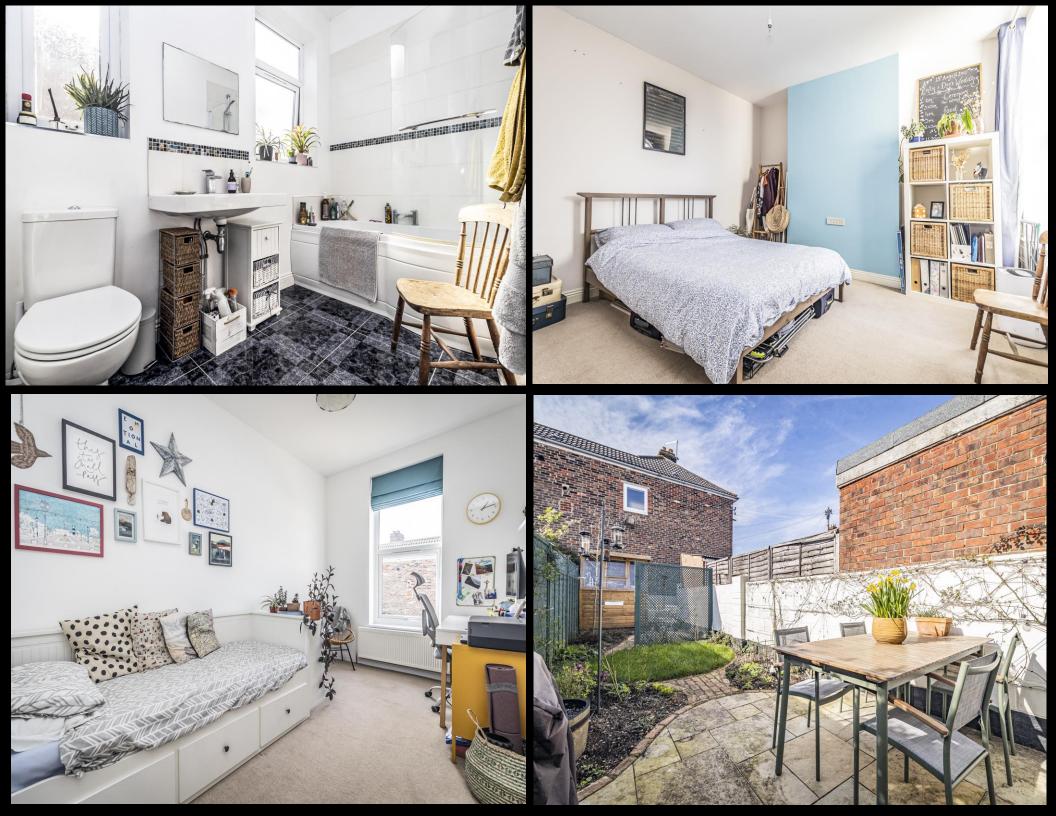

## PROPERTY DESCRIPTION

This well presented and deceptively spacious family home is situated in the popular requested location of Henley Road, Southsea. Within walking distance of many of Southsea's most popular attractions, the property offers ample living accommodation in our opinion and could make for an ideal family home. Upon entering, a spacious open plan lounge/ dining room welcomes you with a large, bright bay window and feature fireplace. Moving through is a downstairs W.C plus a bright and airy open kitchen/ breakfast room complete with double doors opening into the landscaped west facing garden. The first floor then provides three great sized double bedrooms, plus a sizeable fitted family bathroom suite. Additionally the home is double glazed and gas centrally heated throughout, plus there is rear pedestrian access to the rear garden. Given all the property has to offer, we highly recommend an internal viewing, so for further information or to set a time to view, please contact the Lawson Rose sales team today.