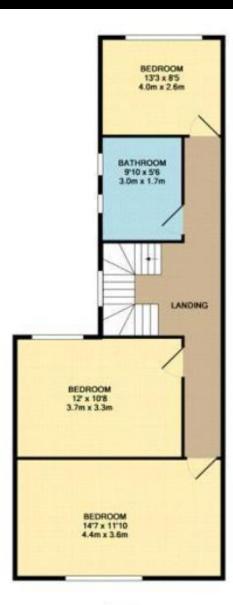

O2392 367 779 - contactus@lawsonrose.com

131 Winter Road, Southsea, PO4 8DS

APPROX FLOGRI APPROX FLOGRI APEA 937 SQ FT (97.1 NQ M.)

## TOTAL APPROX. FLOOR AREA 1887 SQ.FT. (175-3 SQ.M.):

White anny stands has been made to ensure his economic region and in Contract, and the contract responsibility of the foot part of the foot pa

Please note that none of the services or appliances have been tested by Lawson Rose Estate Agents.