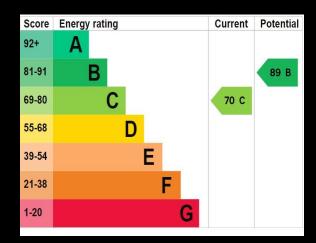

## Material Information:

- Construction: Brick Built
- Electricity Supply: Alternating Current
- Heating: Gas Central Heating
- Water Supply: Mains Water Supply
- Sewage: Mains Sewage
- Broadband: Standard, Superfast Fibre and Gfast Fibre are available.
- Mobile: Ofcom Checker shows EE, Three, 02 and Vodafone all have voice and data availability in this area.
- Permit Parking: 1<sup>st</sup> permit is £30, 2<sup>nd</sup> permit is £120 and 3<sup>rd</sup> permit (where available) is £300.
- Council Tax: Portsmouth City Council Band B
- Flood Risk Low Risk (Stated on the Gov.uk portal)