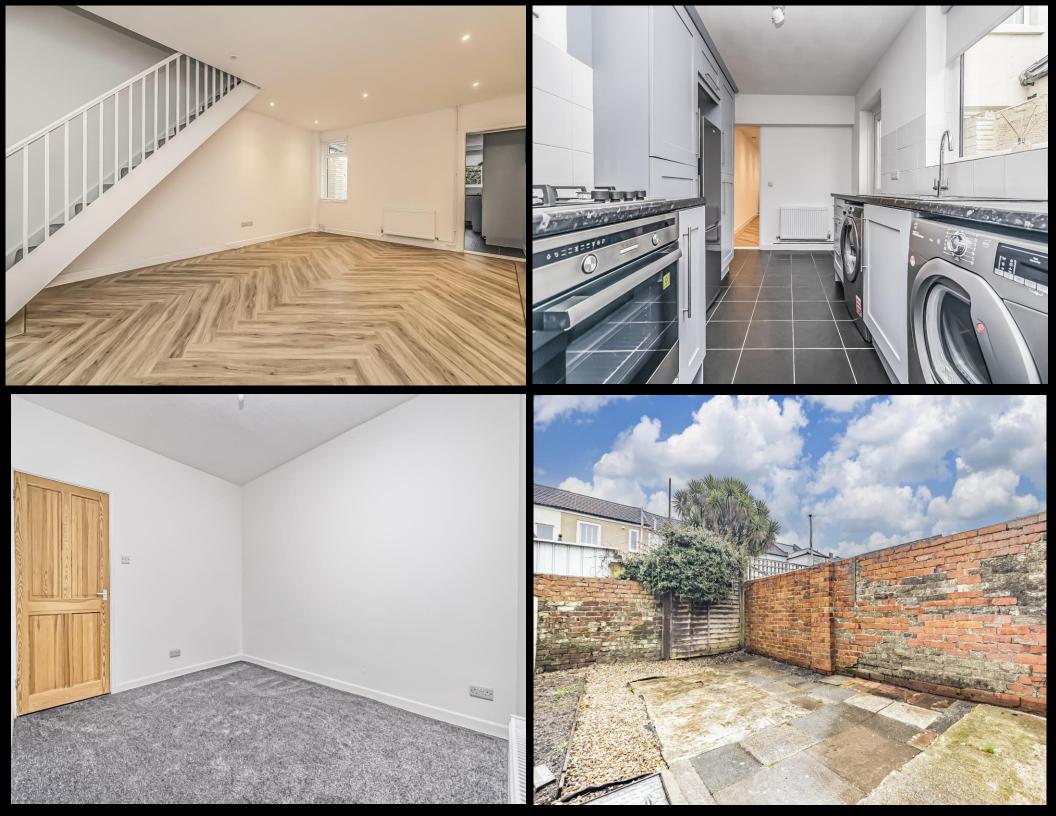

## PROPERTY DESCRIPTION

This stylish two bedroom, mid terrace property in the popular 'Eastney Village' has recently been updated and modernised, plus its being offered with no forward chain! Situated in the popular Owen Street, not far from the seafront & promenade, the property could make for an ideal first time or family home in our opinion, providing a spacious, bright and airy open plan living room with duel aspect windows. Plus a contemporary fitted kitchen that overlooks the enclosed 20FT rear garden. The first floor then provides a modern fitted bathroom suite and two good sized double bedrooms. The home is double glazed and gas centrally heated throughout, and given the space and location of the property, we anticipate a strong level of interest. For further information or to arrange a time to view, please contact the Lawson Rose sales office today.