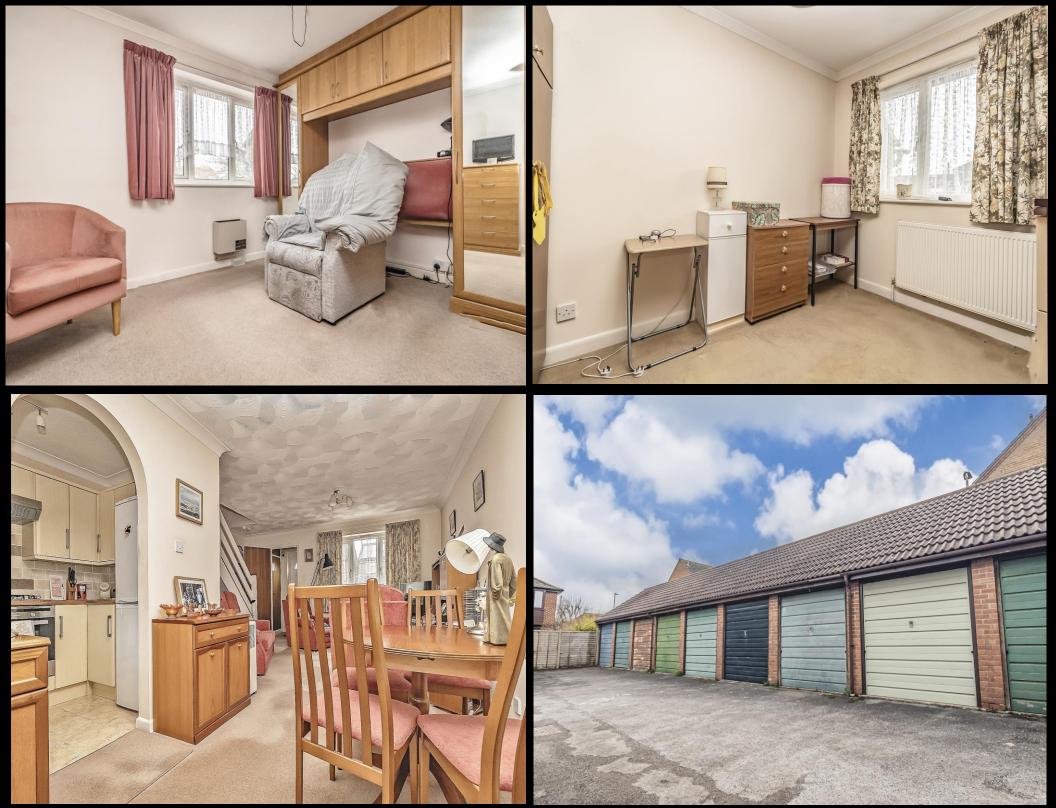

## PROPERTY DESCRIPTION

No Forward chain! Lawson Rose are delighted to bring to the market this two bedroom, terraced property located in a quiet cul-de-sac, with a GARAGE in a popular residential area. Situated in Melrose Close, the current homeowner has resided in the property since its construction. The property provides a spacious open plan living space, with a fitted kitchen and a rear conservatory that overlooks the garden. The first floor then provides two good sized double bedrooms, the master of which has an array of built in wardrobes, plus there is a modern fitted bathroom suite. Outside the home is a well kept south facing garden complete with rear pedestrian access, plus a separate garage in a block. Given all the property has to offer, we highly advice booking an internal viewing, so for further information or to arrange a time to view, please contact the Lawson Rose sales office on 02392 367779.

## Material Information:

- Construction: Brick Built
- Electricity Supply: Alternating Current
- · Heating: Gas Central Heating
- Water Supply: Mains Water Supply
- Sewage: Mains Sewage
- Broadband: Standard and Gfast Fibre are available.
- Mobile: Ofcom Checker shows EE, Three, 02 and Vodafone all have voice and data availability in this area.
- Parking On Street Parking GARAGE in block
- Council Tax: Portsmouth City Council Band C
- Flood Risk Low Risk (Stated on the Gov.uk portal)