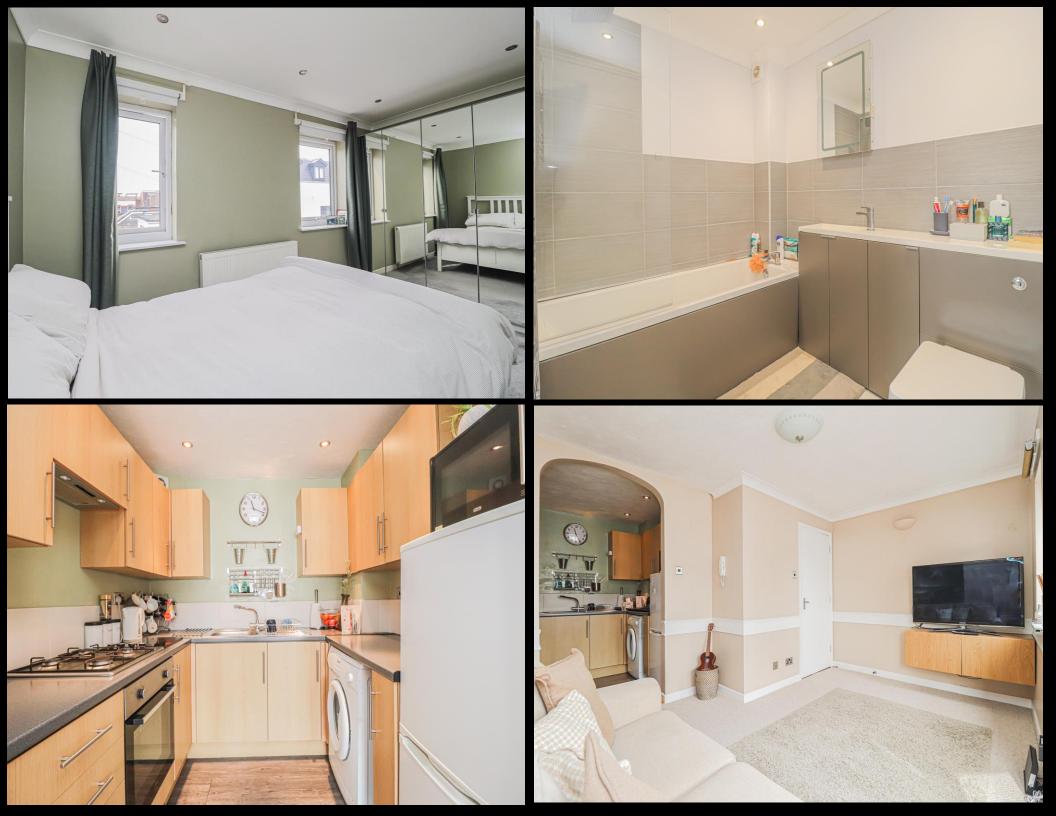

## PROPERTY DESCRIPTION

This unique end of terrace town house has accommodation set across four floors and its being offered with no forward chain! Situated on Clegg Road, this property on Highland Road is moments away from local amenities, offering an integral garage and a W.C on the ground floor, with stairs rising to the impressive, bright and airy living space. The second floor then provides a good sized double bedroom alongside the fitted family bathroom suite, whilst the top floor then provides the largest bedroom, complete with a walk ion wardrobe. Additionally the home is double glazed and gas centrally heated, and given its living space and location, we must anticipate a strong level of interest. For further interest or to arrange a time to view, please contact the Lawson Rose sales office today.