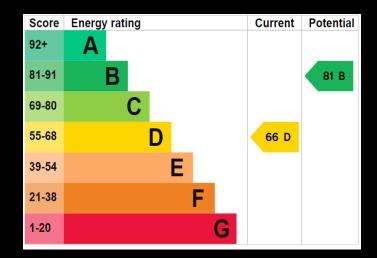

## Material Information:

- Construction: Brick Built
- Electricity Supply: Alternating Current
- Heating: Gas Central Heating
- Water Supply: Mains Water Supply
- Sewage: Mains Sewage
- Broadband: Standard, Superfast Fibre and Gfast Fibre are available.
- Mobile: Ofcom Checker shows EE, Three, 02 and Vodafone all have voice and data availability in this area.
- Permit Parking: 1<sup>st</sup> permit is £30, 2<sup>nd</sup> permit is £120 and 3<sup>rd</sup> permit (where available) is £300 Integral garage
- Council Tax: Portsmouth City Council Band C
- Flood Risk Low Risk (Stated on the Gov.uk portal)