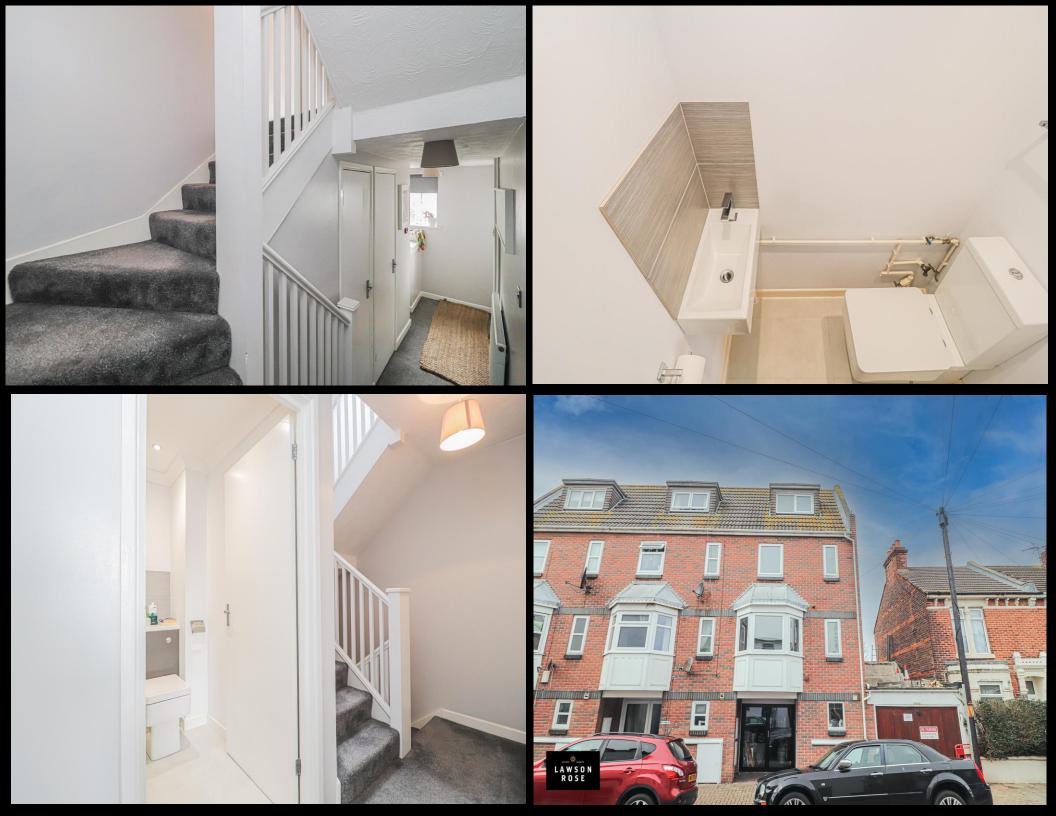

## PROPERTY DESCRIPTION

This unique end of terrace town house has accommodation set across four floors and its being offered with no forward chain! Situated on Clegg Road, this property on Highland Road is moments away from local amenities, offering an integral garage and a W.C on the ground floor, with stairs rising to the impressive, bright and airy living space. The second floor then provides a good sized double bedroom alongside the fitted family bathroom suite, whilst the top floor then provides the largest bedroom, complete with a walk ion wardrobe. Additionally the home is double glazed and gas centrally heated, and given its living space and location, we must anticipate a strong level of interest. For further interest or to arrange a time to view, please contact the Lawson Rose sales office today.