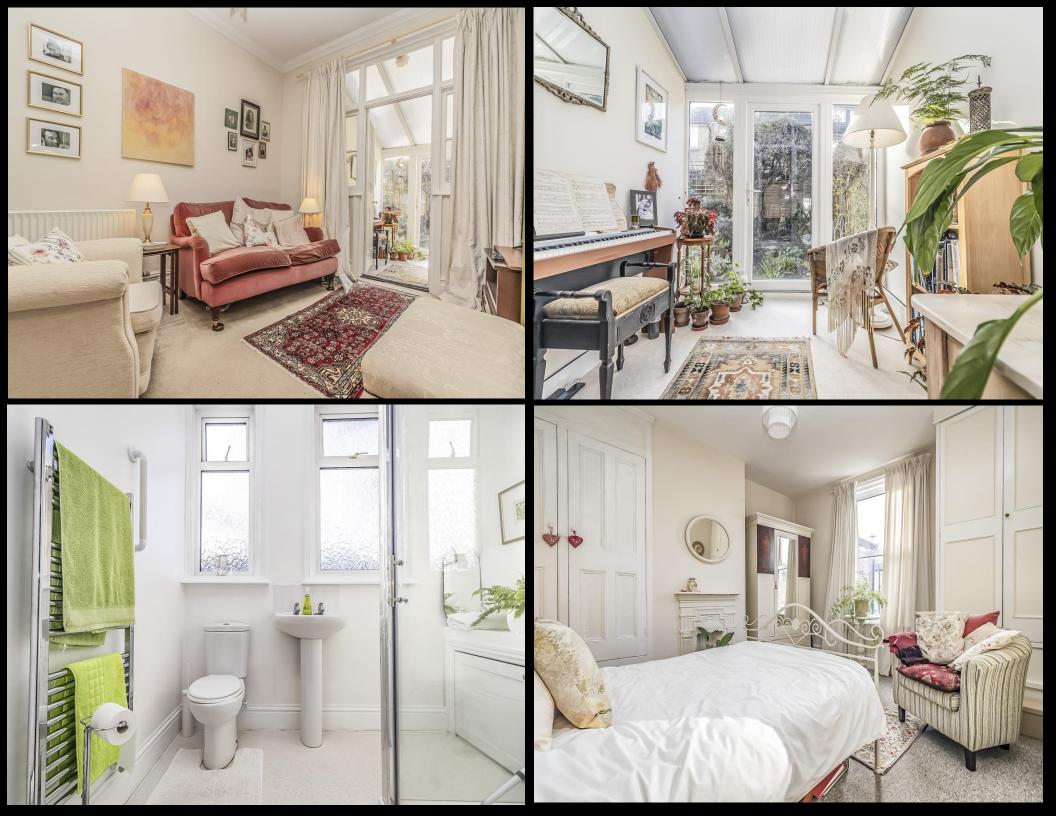

## PROPERTY DESCRIPTION

This substantial and charming double bay & forecourt property maintains many of its original features and period characteristics and is situated on the popular tree lined Frensham Road. This loved terraced home provides a spacious hallway with a sizeable living room, complete with features fireplace and ornate ceiling rose. There is a secondary reception leading through to the rear conservatory, a separate breakfast room and a modern fitted kitchen on the ground floor. The first floor then provides three great sized bedrooms of the landing, plus a stylish fitted shower room. Outside the home is an enclosed south facing garden with access to a downstairs W.C. Given the space on offer we highly recommend an internal viewing and believe property could provide a great opportunity for those looking for a long term family home. For further information or to arrange a time to view, please contact the Lawson Rose sales office today.