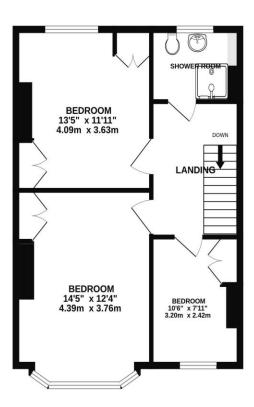

## PROPERTY DESCRIPTION

This substantial and charming double bay & forecourt property maintains many of its original features and period characteristics and is situated on the popular tree lined Frensham Road. This loved terraced home provides a spacious hallway with a sizeable living room, complete with features fireplace and ornate ceiling rose. There is a secondary reception leading through to the rear conservatory, a separate breakfast room and a modern fitted kitchen on the ground floor. The first floor then provides three great sized bedrooms of the landing, plus a stylish fitted shower room. Outside the home is an enclosed south facing garden with access to a downstairs W.C. Given the space on offer we highly recommend an internal viewing and believe property could provide a great opportunity for those looking for a long term family home. For further information or to arrange a time to view, please contact the Lawson Rose sales office today.

02392 367 779 - contactus@lawsonrose.com

131 Winter Road, Southsea, PO4 8DS

GROUND FLOOR 1ST FLOOR

Please note that none of the services or appliances have been tested by Lawson Rose Estate Agents.