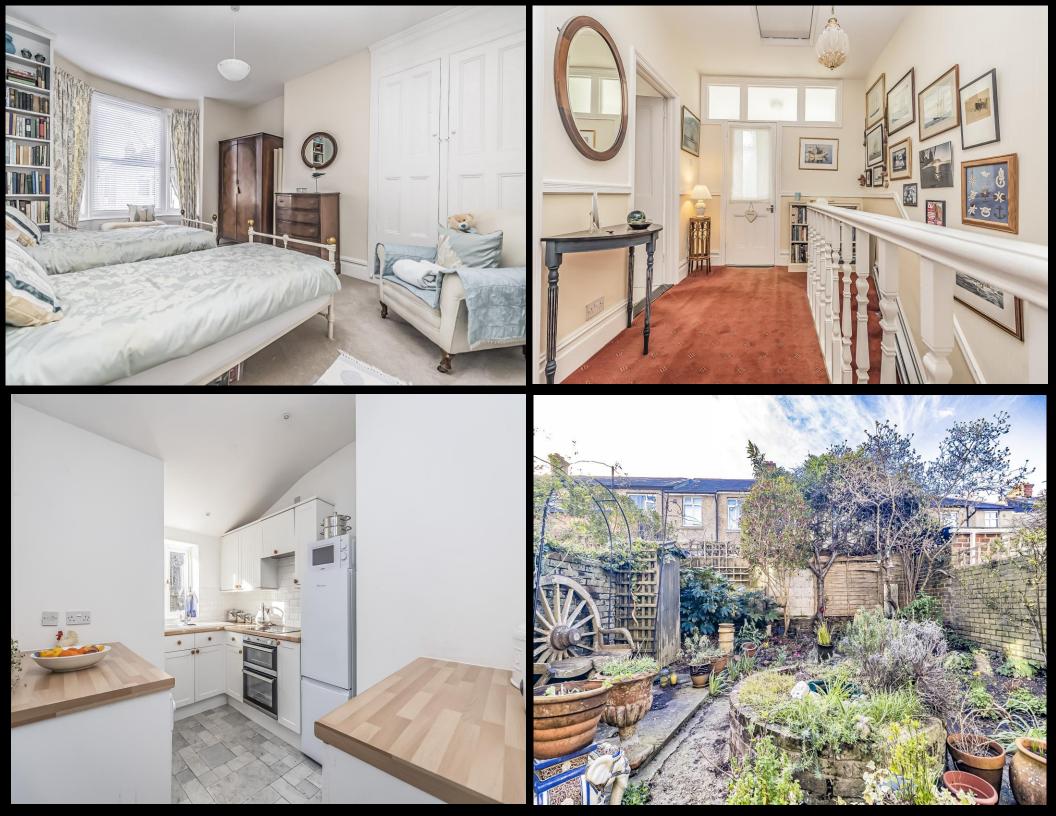

## PROPERTY DESCRIPTION

This substantial and charming double bay & forecourt property maintains many of its original features and period characteristics and is situated on the popular tree lined Frensham Road. This loved terraced home provides a spacious hallway with a sizeable living room, complete with features fireplace and ornate ceiling rose. There is a secondary reception leading through to the rear conservatory, a separate breakfast room and a modern fitted kitchen on the ground floor. The first floor then provides three great sized bedrooms of the landing, plus a stylish fitted shower room. Outside the home is an enclosed south facing garden with access to a downstairs W.C. Given the space on offer we highly recommend an internal viewing and believe property could provide a great opportunity for those looking for a long term family home. For further information or to arrange a time to view, please contact the Lawson Rose sales office today.