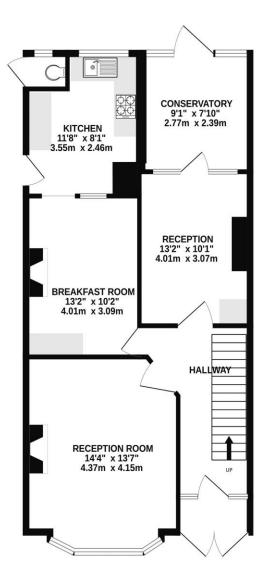

## PROPERTY DESCRIPTION

This substantial and charming double bay & forecourt property maintains many of its original features and period characteristics and is situated on the popular tree lined Frensham Road. This loved terraced home provides a spacious hallway with a sizeable living room, complete with features fireplace and ornate ceiling rose. There is a secondary reception leading through to the rear conservatory, a separate breakfast room and a modern fitted kitchen on the ground floor. The first floor then provides three great sized bedrooms of the landing, plus a stylish fitted shower room. Outside the home is an enclosed south facing garden with access to a downstairs W.C. Given the space on offer we highly recommend an internal viewing and believe property could provide a great opportunity for those looking for a long term family home. For further information or to arrange a time to view, please contact the Lawson Rose sales office today.

02392 367 779 - contactus@lawsonrose.com

131 Winter Road, Southsea, PO4 8DS

GROUND FLOOR 1ST FLOOR

Please note that none of the services or appliances have been tested by Lawson Rose Estate Agents.