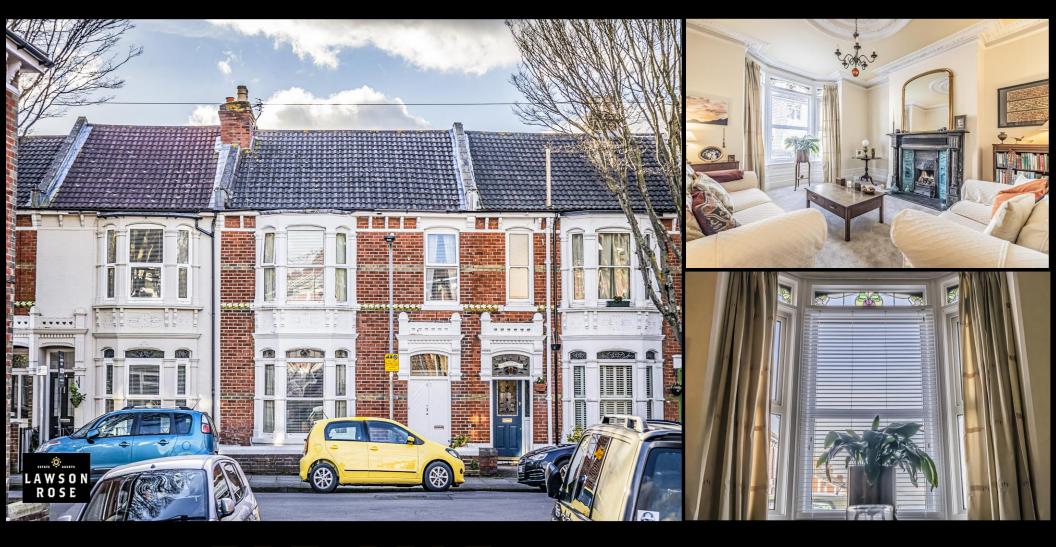

## FOR SALE

£375,000

82 Frensham Road, Southsea, PO4 8AG.

Tenure: Freehold

LAWSON ROSE

## PROPERTY DESCRIPTION

This substantial and charming double bay & forecourt property maintains many of its original features and period characteristics and is situated on the popular tree lined Frensham Road. This loved terraced home provides a spacious hallway with a sizeable living room, complete with features fireplace and ornate ceiling rose. There is a secondary reception leading through to the rear conservatory, a separate breakfast room and a modern fitted kitchen on the ground floor. The first floor then provides three great sized bedrooms of the landing, plus a stylish fitted shower room. Outside the home is an enclosed south facing garden with access to a downstairs W.C. Given the space on offer we highly recommend an internal viewing and believe property could provide a great opportunity for those looking for a long term family home. For further information or to arrange a time to view, please contact the Lawson Rose sales office today.