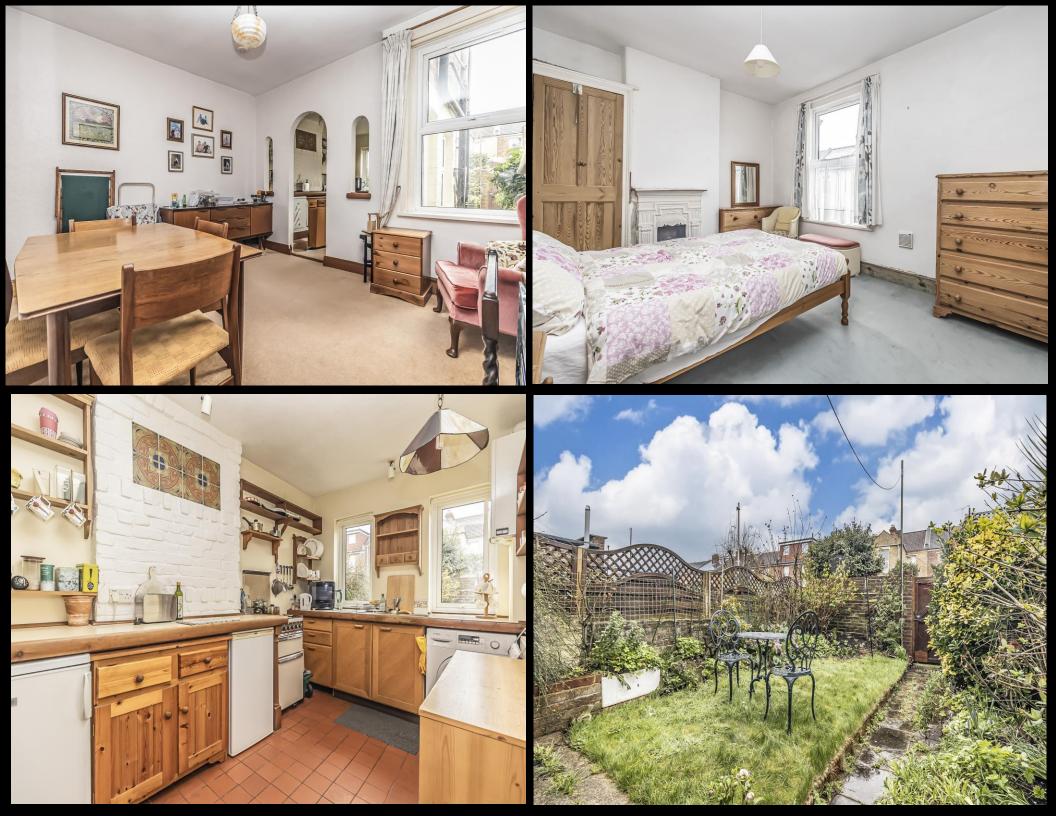

## **PROPERTY DESCRIPTION**

No Forward Chain! This three bedroom, bay & forecourt property in Jubilee Road could make for an ideal first time property or would be perfect for those looking to put their 'own stamp' on a family home. Upon entering, off the hallway is a bright spacious living room with a large bay window, under stair storage and a large dining room with an archway leading though to the fitted kitchen. The first floor then provides three good sized bedrooms, two of which have built in storage cupboards, and the fitted shower room. Additionally the home benefits from double glazing and gas central heating, plus outside is a well kept west facing rear garden complete with rear pedestrian access. For further information or to request an appointment to view, please contact the Lawson Rose sales team today.