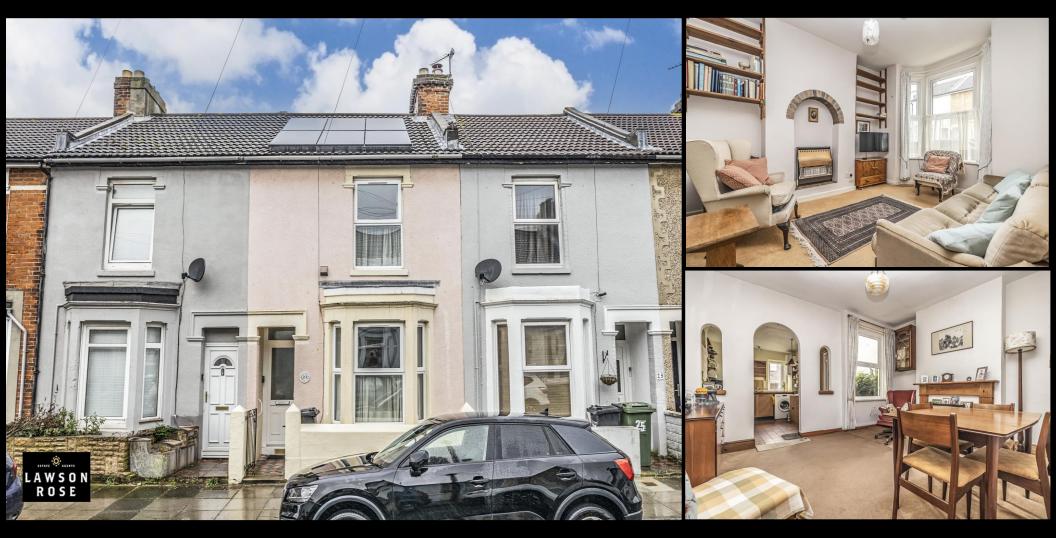

## **PROPERTY DESCRIPTION**

No Forward Chain! This three bedroom, bay & forecourt property in Jubilee Road could make for an ideal first time property or would be perfect for those looking to put their 'own stamp' on a family home. Upon entering, off the hallway is a bright spacious living room with a large bay window, under stair storage and a large dining room with an archway leading though to the fitted kitchen. The first floor then provides three good sized bedrooms, two of which have built in storage cupboards, and the fitted shower room. Additionally the home benefits from double glazing and gas central heating, plus outside is a well kept west facing rear garden complete with rear pedestrian access. For further information or to request an appointment to view, please contact the Lawson Rose sales team today.