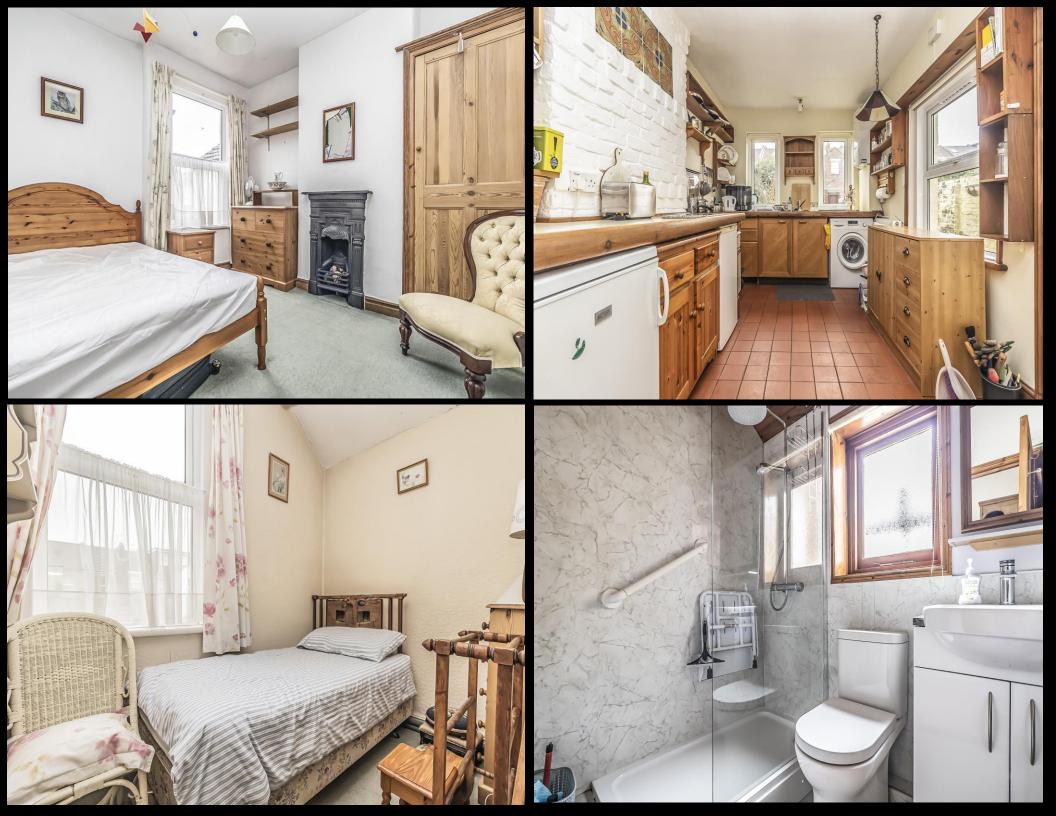

## **PROPERTY DESCRIPTION**

No Forward Chain! This three bedroom, bay & forecourt property in Jubilee Road could make for an ideal first time property or would be perfect for those looking to put their 'own stamp' on a family home. Upon entering, off the hallway is a bright spacious living room with a large bay window, under stair storage and a large dining room with an archway leading though to the fitted kitchen. The first floor then provides three good sized bedrooms, two of which have built in storage cupboards, and the fitted shower room. Additionally the home benefits from double glazing and gas central heating, plus outside is a well kept west facing rear garden complete with rear pedestrian access. For further information or to request an appointment to view, please contact the Lawson Rose sales team today.