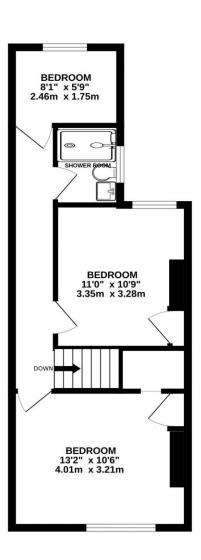

## **PROPERTY DESCRIPTION**

No Forward Chain! This three bedroom, bay & forecourt property in Jubilee Road could make for an ideal first time property or would be perfect for those looking to put their 'own stamp' on a family home. Upon entering, off the hallway is a bright spacious living room with a large bay window, under stair storage and a large dining room with an archway leading though to the fitted kitchen. The first floor then provides three good sized bedrooms, two of which have built in storage cupboards, and the fitted shower room. Additionally the home benefits from double glazing and gas central heating, plus outside is a well kept west facing rear garden complete with rear pedestrian access. For further information or to request an appointment to view, please contact the Lawson Rose sales team today.

02392 367 779 - contactus@lawsonrose.com 131 Winter Road, Southsea, P04 8DS

1ST FLOOR

Please note that none of the services or appliances have been tested by Lawson Rose Estate Agents.

While every alternpt has been made to ensure the excuracy of the Booplan portaliand here, may of doors, which cross and any other learns are approximate and no responsibility takes for any encyorisission or mis-statement. This plan is for illustrative purposes only and should be used as such by any prospective purchaser. The services, systems and appliances shown have not been tested and no guarantee as to their operability or efficiency can be given. Made with Mercips & 2020.