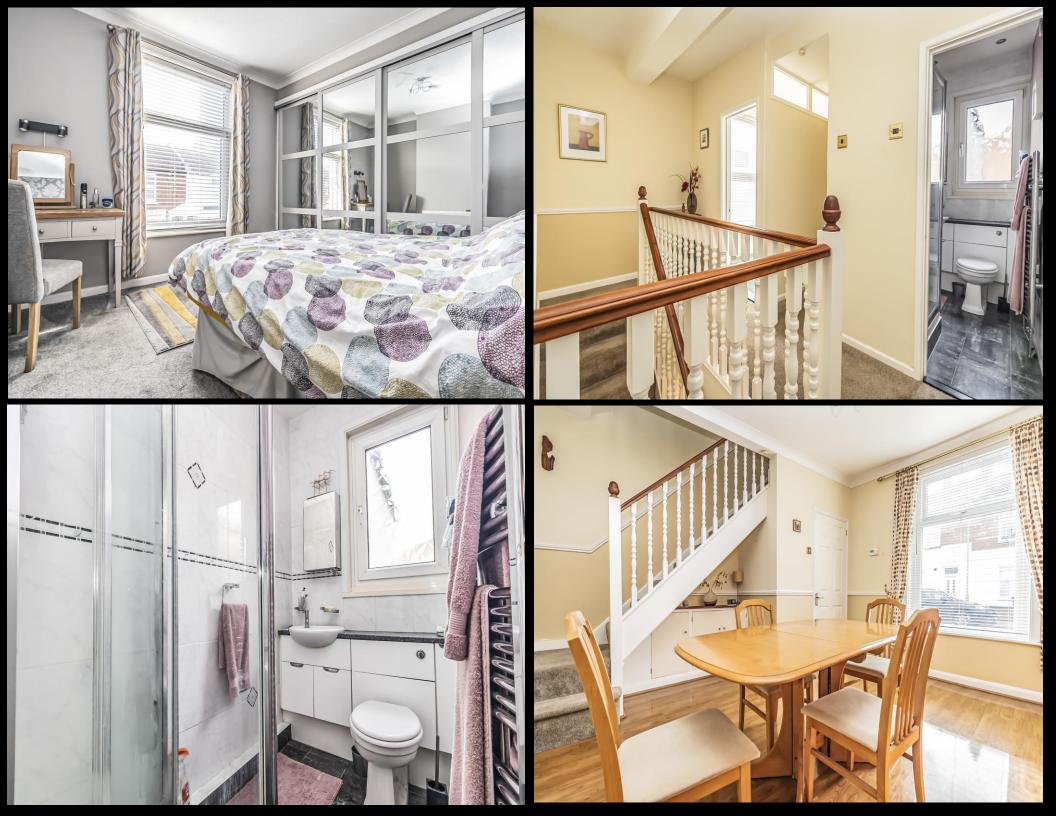

## PROPERTY DESCRIPTION

This three bedroom, end of terrace property in a popular residential area has the huge benefit of a garage for off road parking, plus its being offered with no forward chain! Located in Catisifled Road, the property provides a bright and airy sitting room with a formal dining room and a modern fitted kitchen breakfast room. There is a downstairs W.C, Fitted upstairs shower room plus the three bedrooms, the master of which has an array of built in wardrobes. Additionally, the home is double glazed and gas centrally heated, outside is a west facing rear garden with side pedestrian access and direct access to a good sized garage complete with power, light and an inspection pit. We highly recommend an internal viewing to appreciate all the property has to offer, so for further information or to arrange a time to view, please contact the Lawson Rose sales office today.