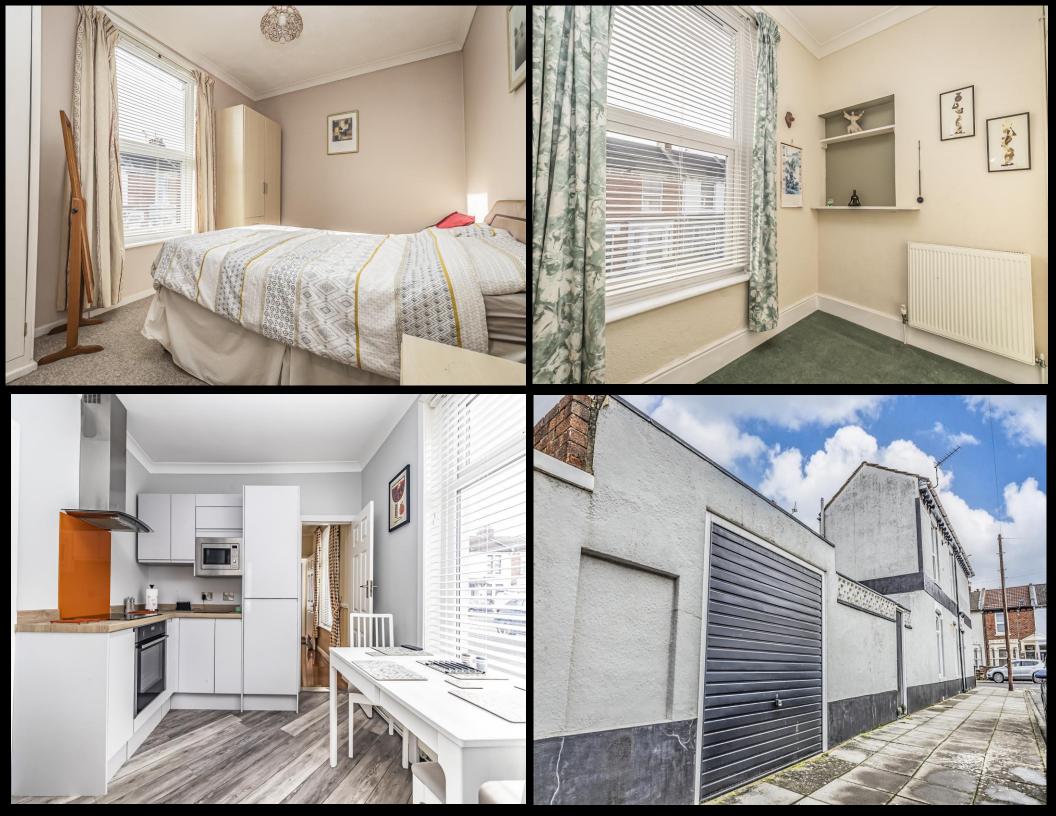

## PROPERTY DESCRIPTION

This three bedroom, end of terrace property in a popular residential area has the huge benefit of a garage for off road parking, plus its being offered with no forward chain! Located in Catisifled Road, the property provides a bright and airy sitting room with a formal dining room and a modern fitted kitchen breakfast room. There is a downstairs W.C, Fitted upstairs shower room plus the three bedrooms, the master of which has an array of built in wardrobes. Additionally, the home is double glazed and gas centrally heated, outside is a west facing rear garden with side pedestrian access and direct access to a good sized garage complete with power, light and an inspection pit. We highly recommend an internal viewing to appreciate all the property has to offer, so for further information or to arrange a time to view, please contact the Lawson Rose sales office today.

## Material Information:

- Construction: Brick Built
- Electricity Supply: Alternating Current
- Heating: Gas Central Heating
- Water Supply: Mains Water Supply
- Sewage: Mains Sewage
- Broadband: Standard, Superfast Fibre and Gfast Fibre are available.
- Mobile: Ofcom Checker shows EE, Three, 02 and Vodafone all have voice and data availability in this area.
- Parking On Road Parking Garage To Property's Rear
- Council Tax: Portsmouth City Council Band A
- Flood Risk Low Risk (Stated on the Gov.uk portal)