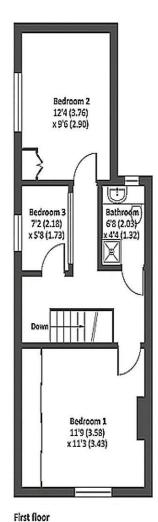

02392 367 779 - contactus@lawsonrose.com

131 Winter Road, Southsea, PO4 8DS

Kitchen 12'5 (3.78) x 9'6 (2.90) Dining Room 13'3 (4.04) max x 13'1 (3.99) max Living Room 13'9 (4.19) Into bay x 13'3 (4.04) max

Floor plan produced in accordance with RICS Property Measurement Standards incorporating International Property Measurement Standards (IPMS2 Residential). Onthecom 2023. Produced for Beals Estate Agents Ltd. REF: 1016250