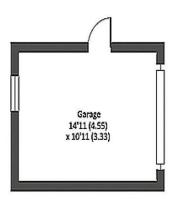

02392 367 779 - contactus@lawsonrose.com

131 Winter Road, Southsea, PO4 8DS

Kitchen 12'5 (3.78) x 9'6 (2.90) Dining Room 13'3 (4.04) max x 13'1 (3.99) max Living Room 13'9 (4.19) Into bay x 13'3 (4.04) max

Floor plan produced in accordance with RICS Property Measurement Standards incorporating International Property Measurement Standards (IPMS2 Residential). Onthecom 2023. Produced for Beals Estate Agents Ltd. REF: 1016250