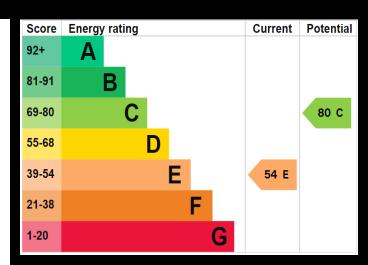

## Material Information:

- Construction: Brick Built
- Electricity Supply: Alternating Current
- Heating: Gas Central Heating
- Water Supply: Mains Water Supply
- Sewage: Mains Sewage
- Broadband: Standard, Superfast Fibre and Gfast Fibre are available.
- Mobile: Ofcom Checker shows EE, Three, 02 and Vodafone all have voice and data availability in this area.
- Parking On Road Parking Garage To Property's Rear
- Council Tax: Portsmouth City Council Band A
- Flood Risk Low Risk (Stated on the Gov.uk portal)