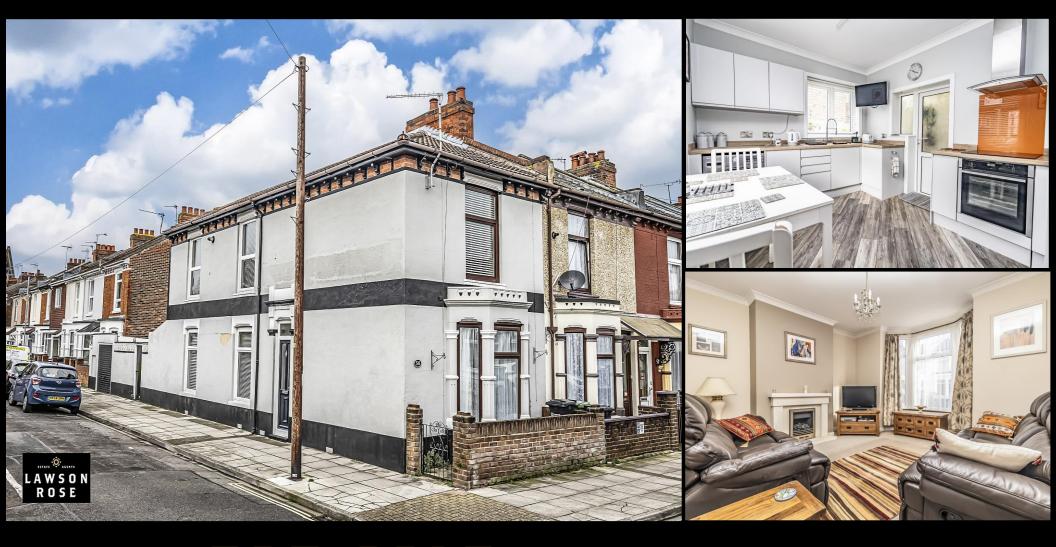

## PROPERTY DESCRIPTION

This three bedroom, end of terrace property in a popular residential area has the huge benefit of a garage for off road parking, plus its being offered with no forward chain! Located in Catisifled Road, the property provides a bright and airy sitting room with a formal dining room and a modern fitted kitchen breakfast room. There is a downstairs W.C, Fitted upstairs shower room plus the three bedrooms, the master of which has an array of built in wardrobes. Additionally, the home is double glazed and gas centrally heated, outside is a west facing rear garden with side pedestrian access and direct access to a good sized garage complete with power, light and an inspection pit. We highly recommend an internal viewing to appreciate all the property has to offer, so for further information or to arrange a time to view, please contact the Lawson Rose sales office today.

02392 367 779 - contactus@lawsonrose.com

131 Winter Road, Southsea, PO4 8DS

Kitchen 12'5 (3.78) x 9'6 (2.90) Dining Room 13'3 (4.04) max x 13'1 (3.99) max Living Room 13'9 (4.19) Into bay x 13'3 (4.04) max