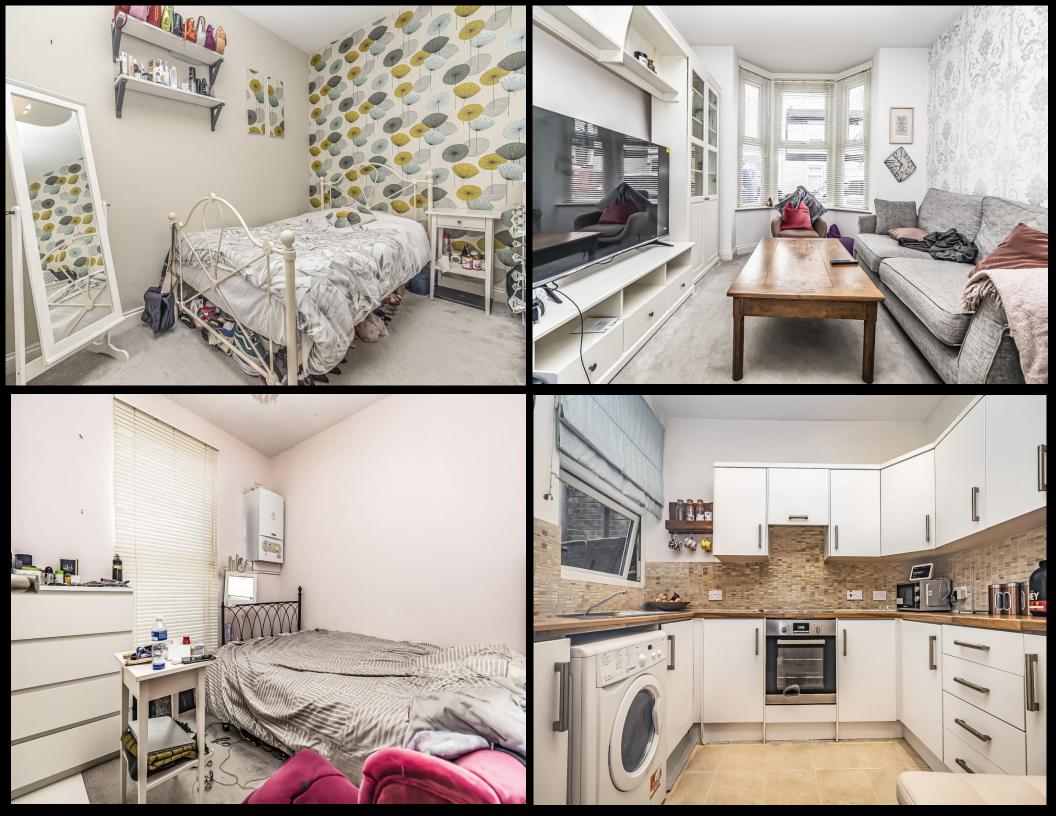

## PROPERTY DESCRIPTION

No Forward chain! This three bedroom, bay & forecourt property is located on the popular Weston Avenue, Milton. With the backdrop of St. James Church and with Milton Park a short stroll away, the accommodation provides a bright and airy sitting room with a large bay window, there is a modern fitted kitchen and secondary reception to the rear with double doors opening out into the garden. The first floor the provides three good sized bedrooms, plus a fitted family bathroom suite. Additionally the home benefits from double glazed and gas central heating, the garden has a southerly facing aspect plus access to a separate outside W.C. We highly recommend an internal viewing, so for further information or to set up a time to view, please contact the Lawson Rose sales office today.