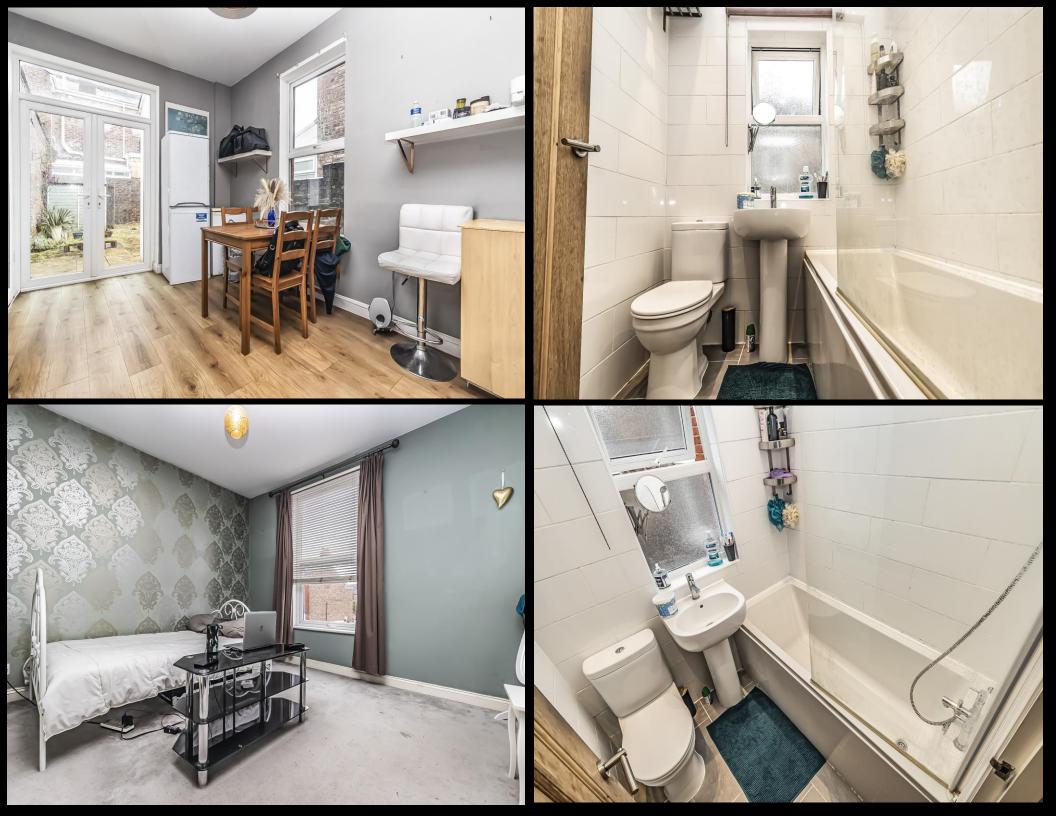

## PROPERTY DESCRIPTION

No Forward chain! This three bedroom, bay & forecourt property is located on the popular Weston Avenue, Milton. With the backdrop of St. James Church and with Milton Park a short stroll away, the accommodation provides a bright and airy sitting room with a large bay window, there is a modern fitted kitchen and secondary reception to the rear with double doors opening out into the garden. The first floor the provides three good sized bedrooms, plus a fitted family bathroom suite. Additionally the home benefits from double glazed and gas central heating, the garden has a southerly facing aspect plus access to a separate outside W.C. We highly recommend an internal viewing, so for further information or to set up a time to view, please contact the Lawson Rose sales office today.