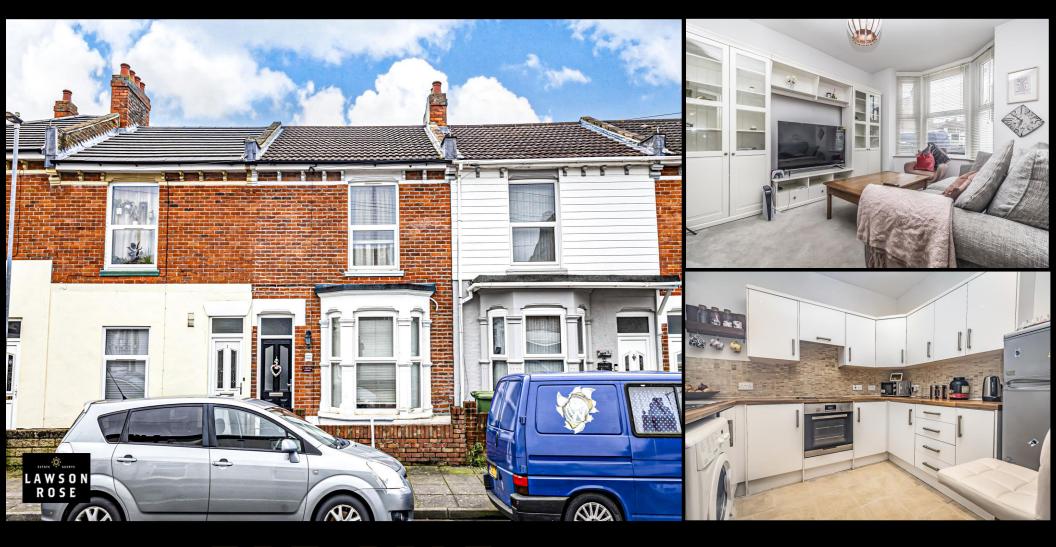

## FOR SALE

£280,000

3 Weston Avenue, Southsea, PO4 8JH.

Tenure: Freehold

LAWSON ROSE

## PROPERTY DESCRIPTION

No Forward chain! This three bedroom, bay & forecourt property is located on the popular Weston Avenue, Milton. With the backdrop of St. James Church and with Milton Park a short stroll away, the accommodation provides a bright and airy sitting room with a large bay window, there is a modern fitted kitchen and secondary reception to the rear with double doors opening out into the garden. The first floor the provides three good sized bedrooms, plus a fitted family bathroom suite. Additionally the home benefits from double glazed and gas central heating, the garden has a southerly facing aspect plus access to a separate outside W.C. We highly recommend an internal viewing, so for further information or to set up a time to view, please contact the Lawson Rose sales office today.