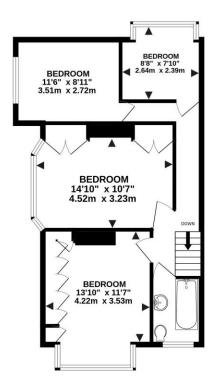

O2392 367 779 - contactus@lawsonrose.com

131 Winter Road, Southsea, PO4 8DS

GROUND FLOOR

1ST FLOOR

Whilst every attempt has been made to ensure the accuracy of the floorplan contained here, measurements of doors, windows, rooms and any other Items are approximate and no responsibility is taken for any error, omission or mis-statement. This plan is for illustrative purposes only and should be used as such by any prospective purchaser. The services, systems and appliances shown have not been tested and no guarantee as to their operability or efficiency can be given.