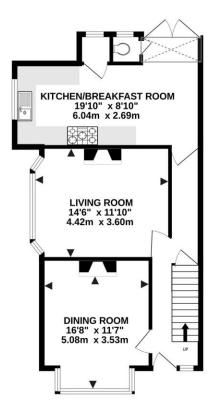

O2392 367 779 - contactus@lawsonrose.com

131 Winter Road, Southsea, PO4 8DS

GROUND FLOOR

1ST FLOOR

Whilst every attempt has been made to ensure the accuracy of the floorplan contained here, measurements of doors, windows, rooms and any other Items are approximate and no responsibility is taken for any error, omission or mis-statement. This plan is for illustrative purposes only and should be used as such by any prospective purchaser. The services, systems and appliances shown have not been tested and no guarantee as to their operability or efficiency can be given.