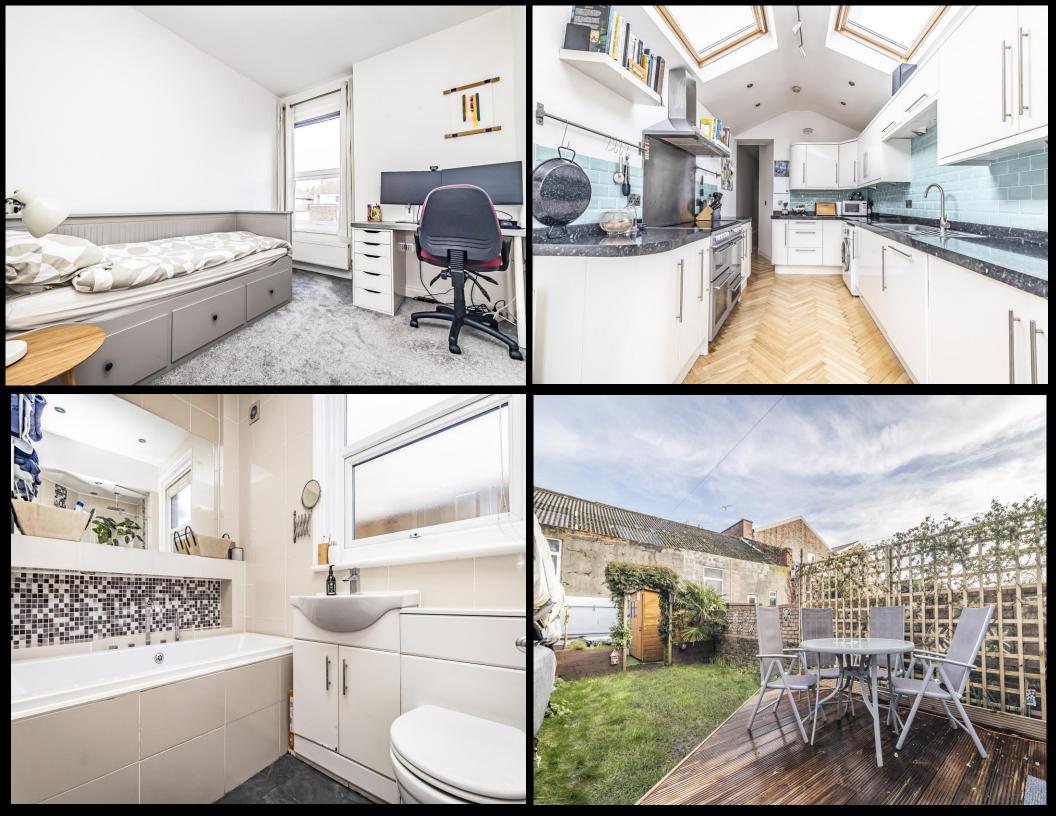

## PROPERTY DESCRIPTION

A brilliant opportunity to acquire this deceptively spacious, three bedroom, terraced property located in a quiet cul-de-sac in the popular Brompton Road, Southsea. Offered with no forward chain, the sizeable property provides two separate reception rooms, a contemporary four piece bathroom suite and a stunning extended kitchen with a vaulted ceiling, Velux windows and double doors opening out into the enclosed rear garden. The first floor then provides three great sized double bedrooms and has the convenience of a separate W.C. Additionally the home is double glazed and gas centrally heated throughout, there is a large storage cupboard off the hallway on the ground floor, plus outside the garden has a raised decked patio, with grass and a large shed to its rear. We highly recommend an internal viewing to appreciate all the property has to offer, so for further information or to enquire on viewings arrangements, please contact the Lawson Rose sales office.