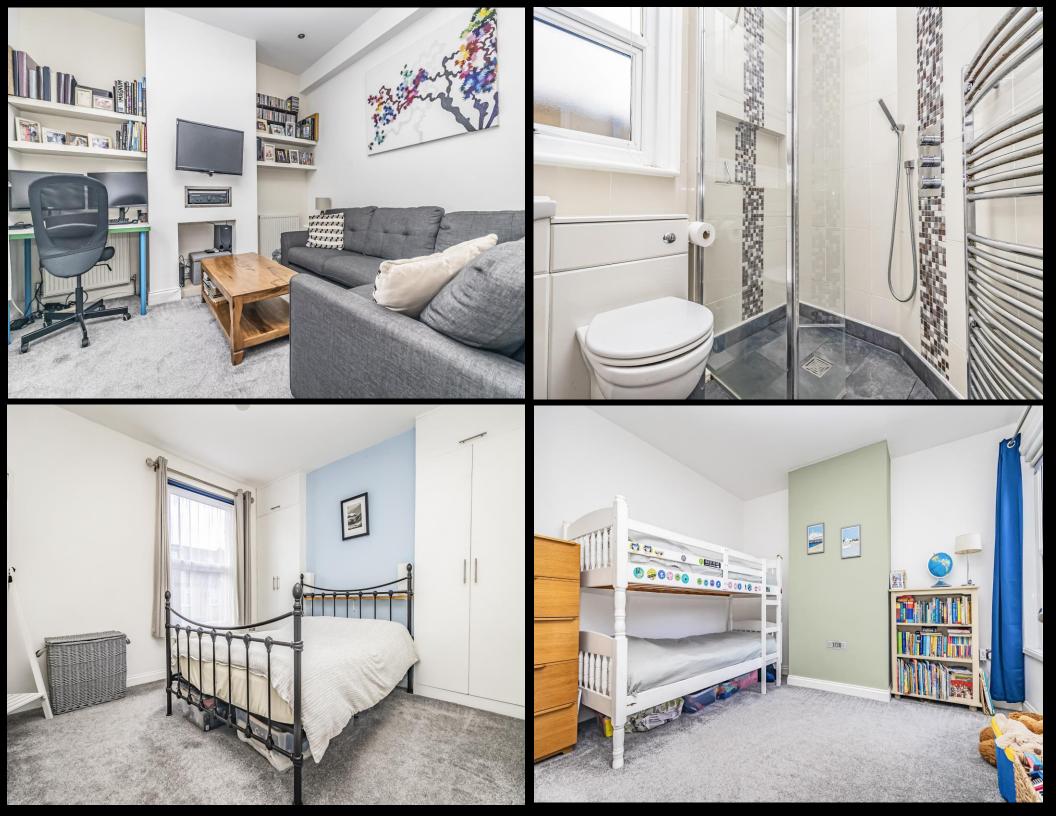

## PROPERTY DESCRIPTION

A brilliant opportunity to acquire this deceptively spacious, three bedroom, terraced property located in a quiet cul-de-sac in the popular Brompton Road, Southsea. Offered with no forward chain, the sizeable property provides two separate reception rooms, a contemporary four piece bathroom suite and a stunning extended kitchen with a vaulted ceiling, Velux windows and double doors opening out into the enclosed rear garden. The first floor then provides three great sized double bedrooms and has the convenience of a separate W.C. Additionally the home is double glazed and gas centrally heated throughout, there is a large storage cupboard off the hallway on the ground floor, plus outside the garden has a raised decked patio, with grass and a large shed to its rear. We highly recommend an internal viewing to appreciate all the property has to offer, so for further information or to enquire on viewings arrangements, please contact the Lawson Rose sales office.