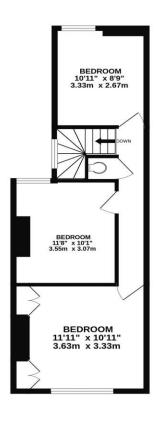

## PROPERTY DESCRIPTION

A brilliant opportunity to acquire this deceptively spacious, three bedroom, terraced property located in a quiet cul-de-sac in the popular Brompton Road, Southsea. Offered with no forward chain, the sizeable property provides two separate reception rooms, a contemporary four piece bathroom suite and a stunning extended kitchen with a vaulted ceiling, Velux windows and double doors opening out into the enclosed rear garden. The first floor then provides three great sized double bedrooms and has the convenience of a separate W.C. Additionally the home is double glazed and gas centrally heated throughout, there is a large storage cupboard off the hallway on the ground floor, plus outside the garden has a raised decked patio, with grass and a large shed to its rear. We highly recommend an internal viewing to appreciate all the property has to offer, so for further information or to enquire on viewings arrangements, please contact the Lawson Rose sales office.

O2392 367 779 - contactus@lawsonrose.com

131 Winter Road, Southsea, PO4 8DS

GROUND FLOOR 1ST FLOOR

Please note that none of the services or appliances have been tested by Lawson Rose Estate Agents.