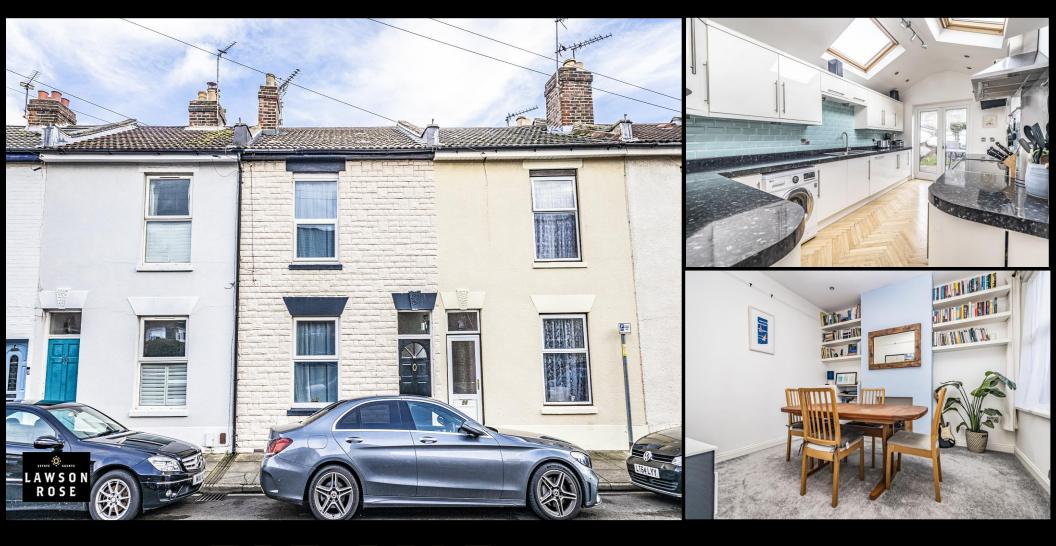

## PROPERTY DESCRIPTION

A brilliant opportunity to acquire this deceptively spacious, three bedroom, terraced property located in a quiet cul-de-sac in the popular Brompton Road, Southsea. Offered with no forward chain, the sizeable property provides two separate reception rooms, a contemporary four piece bathroom suite and a stunning extended kitchen with a vaulted ceiling, Velux windows and double doors opening out into the enclosed rear garden. The first floor then provides three great sized double bedrooms and has the convenience of a separate W.C. Additionally the home is double glazed and gas centrally heated throughout, there is a large storage cupboard off the hallway on the ground floor, plus outside the garden has a raised decked patio, with grass and a large shed to its rear. We highly recommend an internal viewing to appreciate all the property has to offer, so for further information or to enquire on viewings arrangements, please contact the Lawson Rose sales office.