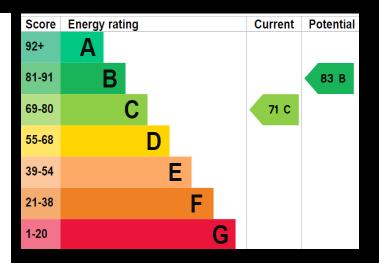

## Material Information:

- Construction: Brick Built
- Electricity Supply: Alternating Current
- Heating: Gas Central Heating
- Water Supply: Mains Water Supply
- Sewage: Mains Sewage
- Broadband: Standard, Superfast Fibre and Gfast Fibre are available.
- Mobile: Ofcom Checker shows EE, Three, 02 and Vodafone all have voice and data availability in this area.
- Permit Parking: 1<sup>st</sup> permit is £30, 2<sup>nd</sup> permit is £120 and 3<sup>rd</sup> permit (where available) is £300.
- Council Tax: Portsmouth City Council Band B
- Flood Risk Low Risk (Stated on the Gov.uk portal)