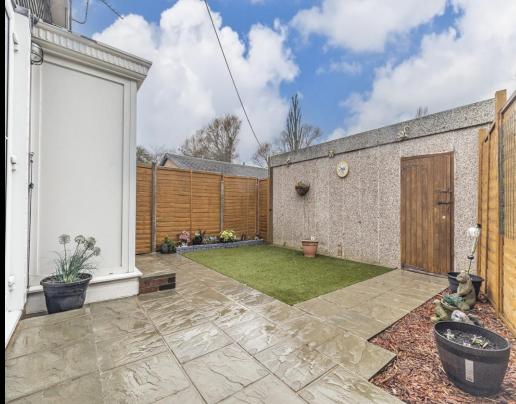

## PROPERTY DESCRIPTION

Located in a quiet cul-de-sac in a residential area of Milton is this rarely available, two bedroom, semidetached bungalow with a rear garage! Situated in Wayfarer Close and being offered with no forward chain, this well presented bungalow provides two good sized double bedrooms, a separate cupboard for storage off the hallway plus a modern fitted shower room. The real heart of the home is the spacious, bright and airy open plan living space, complete with a modern fitted kitchen and access to a rear lean/to conservatory used as a utility area. Outside is an enclosed west facing rear garden with direct access to the property's garage and side pedestrian access back to its front. Additionally the property is double glazed and gas centrally heated, therefore we believe it could make for a wonderful opportunity for someone looking to downsize or get onto the property ladder. For further information or to request an internal viewing, please contact the Lawson Rose sales team today.