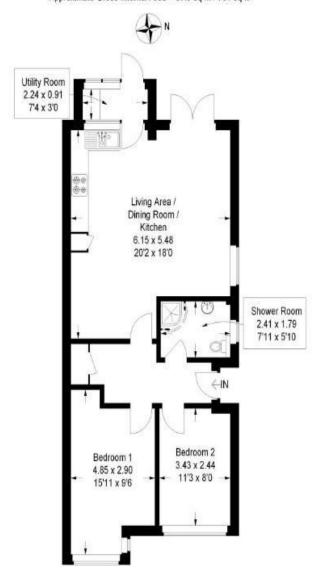

## Wayfarer Close, Southsea

Approximate Gross Internal Area = 67.9 sq m / 731 sq ft

Illustration for identification purposes only, measurements are approximate, not to scale. (ID309760)

Please note that none of the services or appliances have been tested by Lawson Rose Estate Agents.