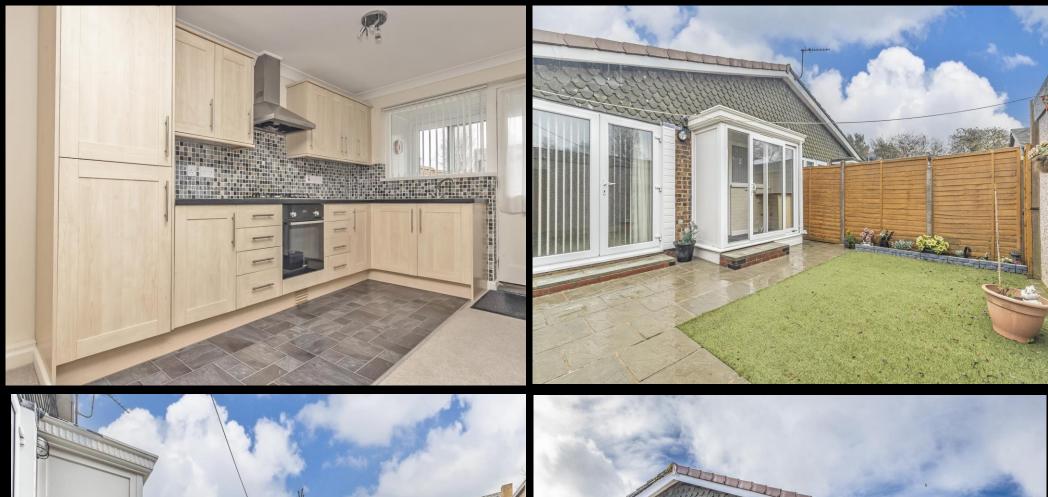

## PROPERTY DESCRIPTION

Located in a quiet cul-de-sac in a residential area of Milton is this rarely available, two bedroom, semidetached bungalow with a rear garage! Situated in Wayfarer Close and being offered with no forward chain, this well presented bungalow provides two good sized double bedrooms, a separate cupboard for storage off the hallway plus a modern fitted shower room. The real heart of the home is the spacious, bright and airy open plan living space, complete with a modern fitted kitchen and access to a rear lean/to conservatory used as a utility area. Outside is an enclosed west facing rear garden with direct access to the property's garage and side pedestrian access back to its front. Additionally the property is double glazed and gas centrally heated, therefore we believe it could make for a wonderful opportunity for someone looking to downsize or get onto the property ladder. For further information or to request an internal viewing, please contact the Lawson Rose sales team today.