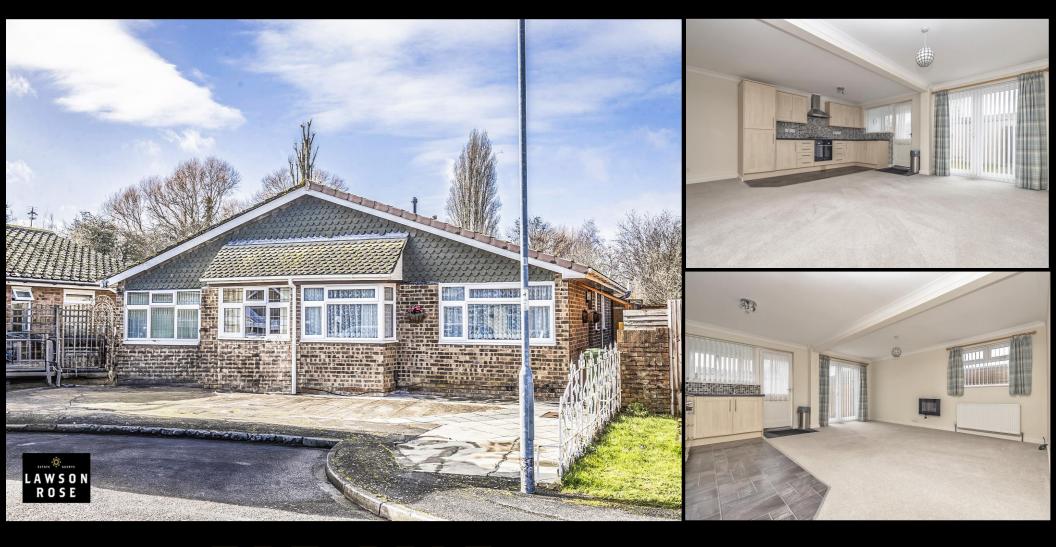

## PROPERTY DESCRIPTION

Located in a quiet cul-de-sac in a residential area of Milton is this rarely available, two bedroom, semidetached bungalow with a rear garage! Situated in Wayfarer Close and being offered with no forward chain, this well presented bungalow provides two good sized double bedrooms, a separate cupboard for storage off the hallway plus a modern fitted shower room. The real heart of the home is the spacious, bright and airy open plan living space, complete with a modern fitted kitchen and access to a rear lean/to conservatory used as a utility area. Outside is an enclosed west facing rear garden with direct access to the property's garage and side pedestrian access back to its front. Additionally the property is double glazed and gas centrally heated, therefore we believe it could make for a wonderful opportunity for someone looking to downsize or get onto the property ladder. For further information or to request an internal viewing, please contact the Lawson Rose sales team today.