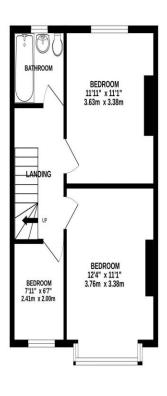

## PROPERTY DESCRIPTION

Lawson Rose are delighted to bring to the market this substantial, extended five bedroom property with a garage located on Lichfield Road, Baffins. With accommodation set over three floors, we believe the property could make for an ideal family home, offering a large sitting room with a bright bay window, downstairs W.C, a separate utility room plus a modern, bright and airy kitchen/ dining area with a skylight and bi-folding doors opening onto a decked patio and garden. The first floor then provides three of the bedrooms and the family bathroom suite, plus a staircase to the second floor, where the final two bedrooms and a fitted shower room can be found. Additionally the home is double glazed and gas centrally heated, there is a low maintenance rear garden complete with a good sized garage and rear pedestrian access. Given all the property has to offer, we highly recommend an internal viewing, so for further information or to request a time to view, please contact our sales office today.

02392 367 779 - contactus@lawsonrose.com 131 Winter Road, Southsea, P04 8DS

GROUND FLOOR 1ST FLOOR 2ND FLOOR

Please note that none of the services or appliances have been tested by Lawson Rose Estate Agents.

Whilst every attempt has been made to ensure the accuracy of the floorplan contained here, measurements of doors, windows, rooms and any other items are approximate and no responsibility is taken for any error, omission on riss-statement. This jetn is for illustrative purposes only and should be used as such by any prospective purchaser. The services, systems and appliances shown have not been tested and no guarantee as to their operability or efficiency can be given.