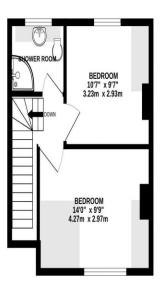

## PROPERTY DESCRIPTION

Lawson Rose are delighted to bring to the market this substantial, extended five bedroom property with a garage located on Lichfield Road, Baffins. With accommodation set over three floors, we believe the property could make for an ideal family home, offering a large sitting room with a bright bay window, downstairs W.C, a separate utility room plus a modern, bright and airy kitchen/ dining area with a skylight and bi-folding doors opening onto a decked patio and garden. The first floor then provides three of the bedrooms and the family bathroom suite, plus a staircase to the second floor, where the final two bedrooms and a fitted shower room can be found. Additionally the home is double glazed and gas centrally heated, there is a low maintenance rear garden complete with a good sized garage and rear pedestrian access. Given all the property has to offer, we highly recommend an internal viewing, so for further information or to request a time to view, please contact our sales office today.

02392 367 779 - contactus@lawsonrose.com 131 Winter Road, Southsea, P04 8DS

GROUND FLOOR 1ST FLOOR 2ND FLOOR

Please note that none of the services or appliances have been tested by Lawson Rose Estate Agents.

Whilst every attempt has been made to ensure the accuracy of the floorplan contained here, measurements of doors, windows, rooms and any other items are approximate and no responsibility is taken for any error, omission on riss-statement. This jetn is for illustrative purposes only and should be used as such by any prospective purchaser. The services, systems and appliances shown have not been tested and no guarantee as to their operability or efficiency can be given.