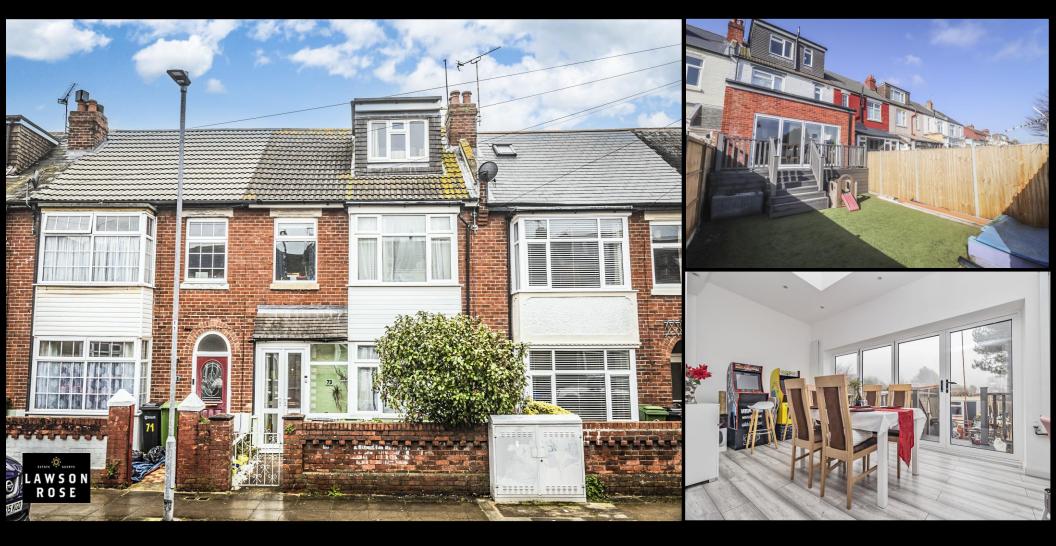

## PROPERTY DESCRIPTION

Lawson Rose are delighted to bring to the market this substantial, extended five bedroom property with a garage located on Lichfield Road, Baffins. With accommodation set over three floors, we believe the property could make for an ideal family home, offering a large sitting room with a bright bay window, downstairs W.C, a separate utility room plus a modern, bright and airy kitchen/ dining area with a skylight and bi-folding doors opening onto a decked patio and garden. The first floor then provides three of the bedrooms and the family bathroom suite, plus a staircase to the second floor, where the final two bedrooms and a fitted shower room can be found. Additionally the home is double glazed and gas centrally heated, there is a low maintenance rear garden complete with a good sized garage and rear pedestrian access. Given all the property has to offer, we highly recommend an internal viewing, so for further information or to request a time to view, please contact our sales office today.