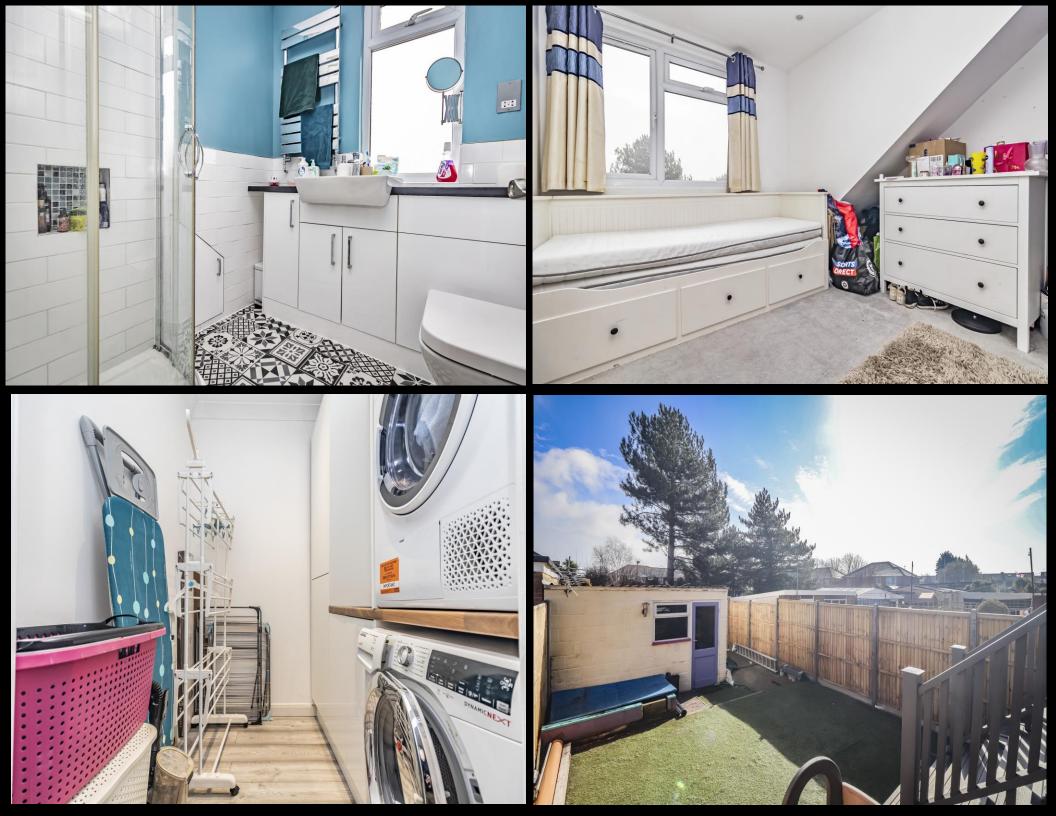

## PROPERTY DESCRIPTION

Lawson Rose are delighted to bring to the market this substantial, extended five bedroom property with a garage located on Lichfield Road, Baffins. With accommodation set over three floors, we believe the property could make for an ideal family home, offering a large sitting room with a bright bay window, downstairs W.C, a separate utility room plus a modern, bright and airy kitchen/ dining area with a skylight and bi-folding doors opening onto a decked patio and garden. The first floor then provides three of the bedrooms and the family bathroom suite, plus a staircase to the second floor, where the final two bedrooms and a fitted shower room can be found. Additionally the home is double glazed and gas centrally heated, there is a low maintenance rear garden complete with a good sized garage and rear pedestrian access. Given all the property has to offer, we highly recommend an internal viewing, so for further information or to request a time to view, please contact our sales office today.