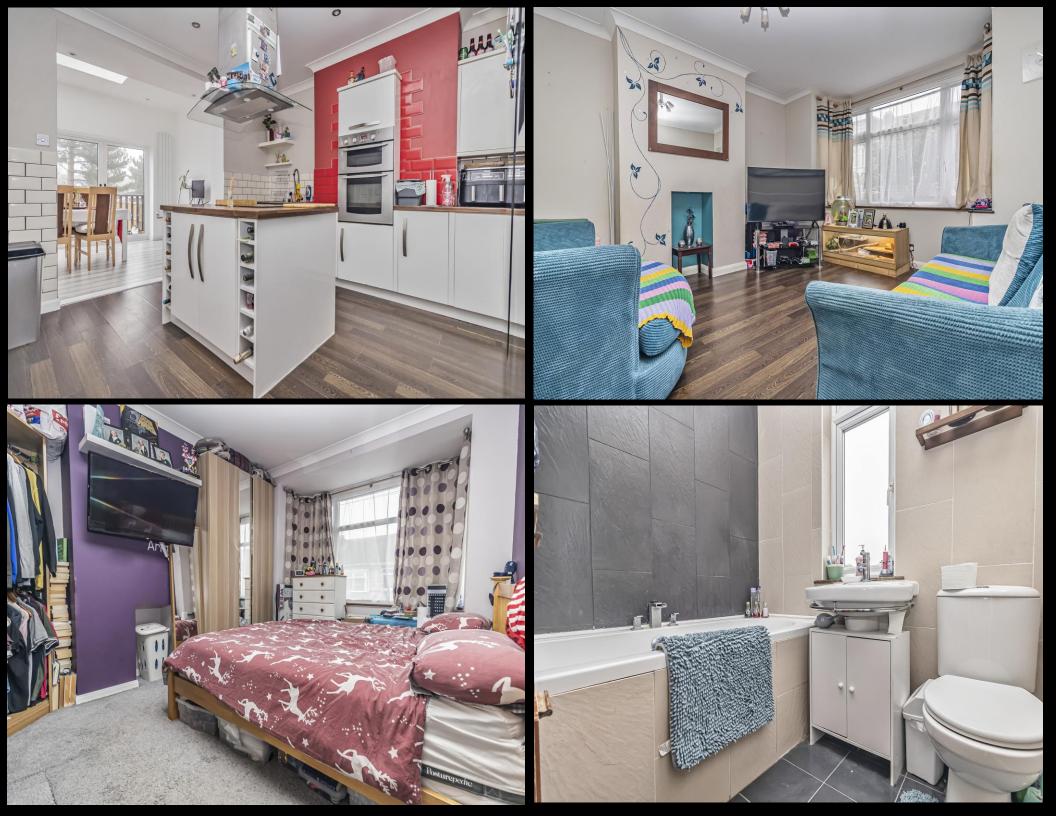

## PROPERTY DESCRIPTION

Lawson Rose are delighted to bring to the market this substantial, extended five bedroom property with a garage located on Lichfield Road, Baffins. With accommodation set over three floors, we believe the property could make for an ideal family home, offering a large sitting room with a bright bay window, downstairs W.C, a separate utility room plus a modern, bright and airy kitchen/ dining area with a skylight and bi-folding doors opening onto a decked patio and garden. The first floor then provides three of the bedrooms and the family bathroom suite, plus a staircase to the second floor, where the final two bedrooms and a fitted shower room can be found. Additionally the home is double glazed and gas centrally heated, there is a low maintenance rear garden complete with a good sized garage and rear pedestrian access. Given all the property has to offer, we highly recommend an internal viewing, so for further information or to request a time to view, please contact our sales office today.