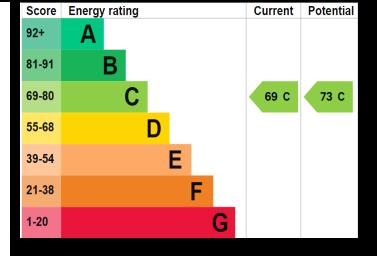

## Material Information:

- Construction: Brick Built
- Electricity Supply: Alternating Current
- Heating: Gas Central Heating
- Water Supply: Mains Water Supply
- Sewage: Mains Sewage
- Broadband: Standard, Superfast Fibre and Gfast Fibre are available.
- Mobile: Ofcom Checker shows EE, Three, 02 and Vodafone all have voice and data availability in this area.
- Permit Parking: 1<sup>st</sup> permit is £30, 2<sup>nd</sup> permit is £120 and 3<sup>rd</sup> permit (where available) is £300.
- Council Tax: Portsmouth City Council Band A
- Flood Risk Low Risk (Stated on the Gov.uk portal)