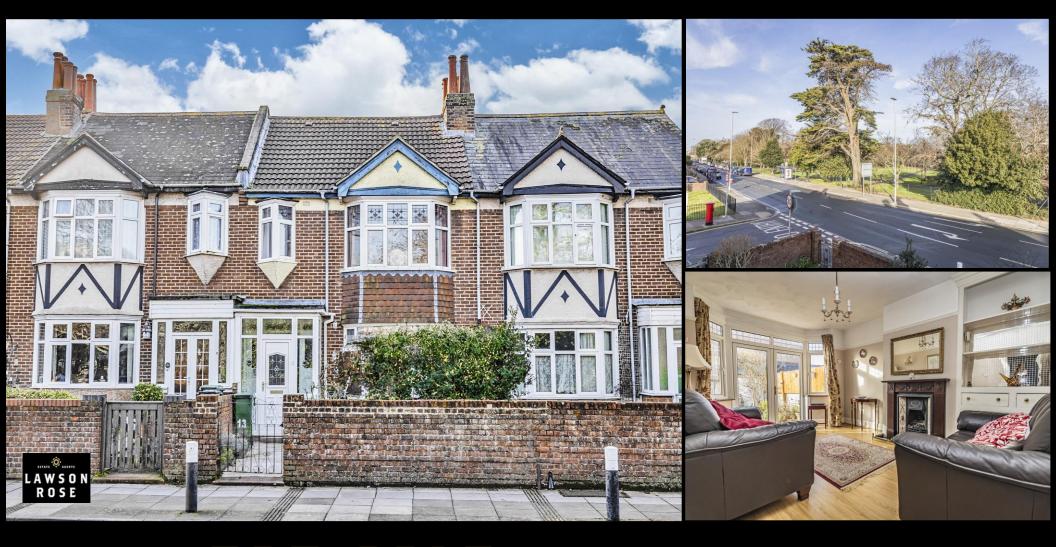

## FOR SALE

Offers in Excess of £330,000

13 Goldsmith Avenue, Southsea, PO4 8DT.

Tenure: Freehold

LAWSON ROSE

## PROPERTY DESCRIPTION

This sizable three bedroom property has great potential; overlooking the greenery of Milton Park and close to local amenities, the property could make for an ideal family home. Offered with no forward chain, the accommodation comprises of a spacious hallway with doors leading to a fitted kitchen, a formal dining room and a bright and airy living room with double doors opening into the south facing rear garden. Moving through the house is a rear conservatory with storage and a downstairs W.C, whilst the first floor then provides three good sized bedrooms and a fitted shower room. Additionally the property benefits from a front garden, a workshop with pedestrian access to the rear garden, and a versatile loft space with a Velux window. We highly recommend an internal viewing and believe this property could be perfect for those looking to put their 'own stamp' on a family home. For further information or to enquire on viewing arrangements, please contact the Lawson Rose sales office today.