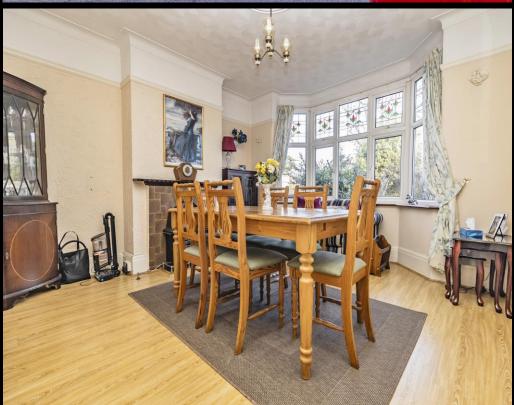

## PROPERTY DESCRIPTION

This sizable three bedroom property has great potential; overlooking the greenery of Milton Park and close to local amenities, the property could make for an ideal family home. Offered with no forward chain, the accommodation comprises of a spacious hallway with doors leading to a fitted kitchen, a formal dining room and a bright and airy living room with double doors opening into the south facing rear garden. Moving through the house is a rear conservatory with storage and a downstairs W.C, whilst the first floor then provides three good sized bedrooms and a fitted shower room. Additionally the property benefits from a front garden, a workshop with pedestrian access to the rear garden, and a versatile loft space with a Velux window. We highly recommend an internal viewing and believe this property could be perfect for those looking to put their 'own stamp' on a family home. For further information or to enquire on viewing arrangements, please contact the Lawson Rose sales office today.