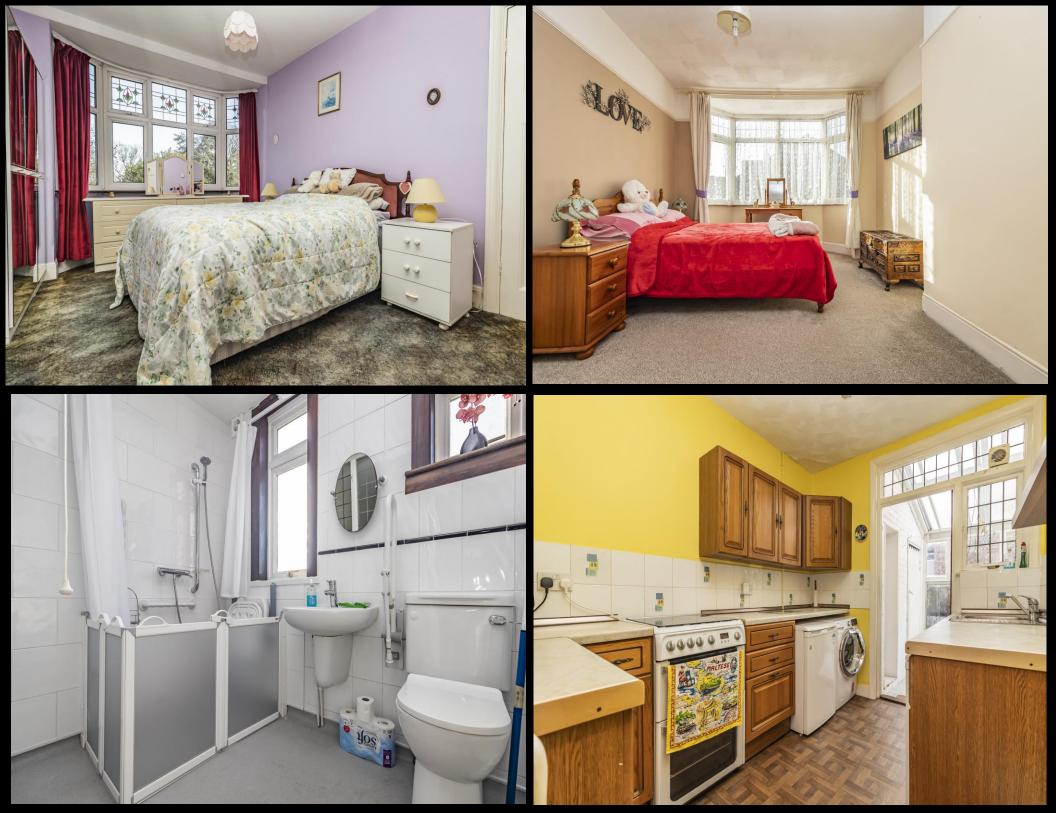

## PROPERTY DESCRIPTION

This sizable three bedroom property has great potential; overlooking the greenery of Milton Park and close to local amenities, the property could make for an ideal family home. Offered with no forward chain, the accommodation comprises of a spacious hallway with doors leading to a fitted kitchen, a formal dining room and a bright and airy living room with double doors opening into the south facing rear garden. Moving through the house is a rear conservatory with storage and a downstairs W.C, whilst the first floor then provides three good sized bedrooms and a fitted shower room. Additionally the property benefits from a front garden, a workshop with pedestrian access to the rear garden, and a versatile loft space with a Velux window. We highly recommend an internal viewing and believe this property could be perfect for those looking to put their 'own stamp' on a family home. For further information or to enquire on viewing arrangements, please contact the Lawson Rose sales office today.