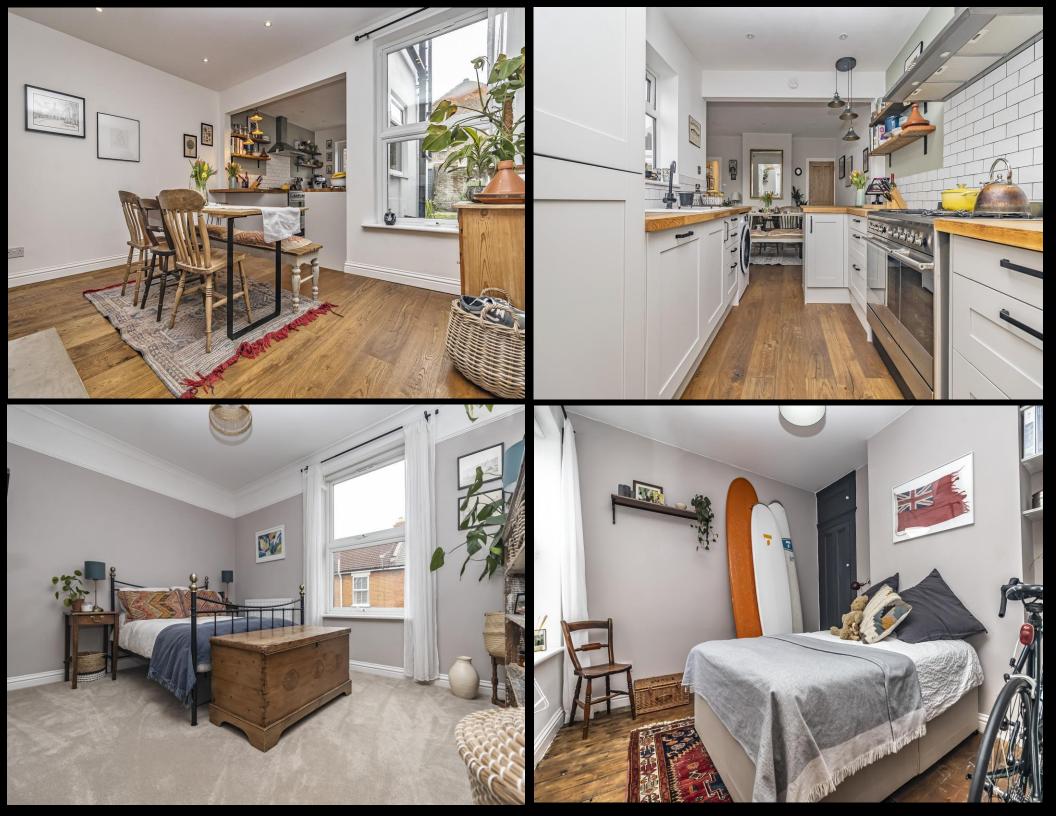

## PROPERTY DESCRIPTION

Lawson Rose have the pleasure of marketing this superbly finished & immaculately presented, two bedroom, bay & forecourt property in the popular Bath Road, Southsea. The attention to detail is second to none in our opinion, providing beautifully stylish and elegantly finished living spaces, including a bright and airy sitting room a large bay window and feature fireplace, alongside an attractive open plan kitchen/dining area, complete with breakfast bat and double doors opening into the enclosed, well kept west facing garden. The first floor then provides two great sized double bedrooms, both of which have built in wardrobes, plus a delightful, sizeable bathroom suite. Additionally the home is double glazed and gas centrally heated, plus it maintains many of its original features and characteristics. We highly advice an internal viewing to appreciate the finish on offer, so for further information or to arrange a time to view, please contact one of our sales team today.