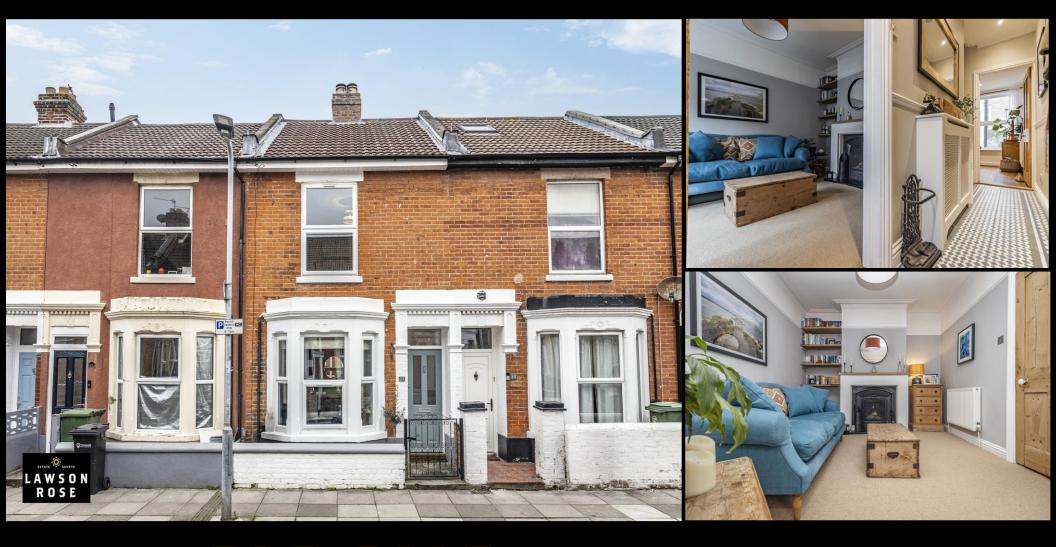

## PROPERTY DESCRIPTION

Lawson Rose have the pleasure of marketing this superbly finished & immaculately presented, two bedroom, bay & forecourt property in the popular Bath Road, Southsea. The attention to detail is second to none in our opinion, providing beautifully stylish and elegantly finished living spaces, including a bright and airy sitting room a large bay window and feature fireplace, alongside an attractive open plan kitchen/dining area, complete with breakfast bat and double doors opening into the enclosed, well kept west facing garden. The first floor then provides two great sized double bedrooms, both of which have built in wardrobes, plus a delightful, sizeable bathroom suite. Additionally the home is double glazed and gas centrally heated, plus it maintains many of its original features and characteristics. We highly advice an internal viewing to appreciate the finish on offer, so for further information or to arrange a time to view, please contact one of our sales team today.