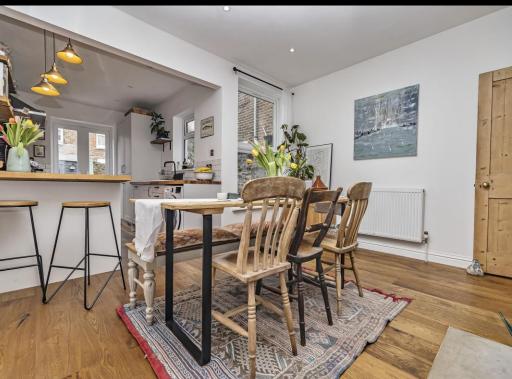

## PROPERTY DESCRIPTION

Lawson Rose have the pleasure of marketing this superbly finished & immaculately presented, two bedroom, bay & forecourt property in the popular Bath Road, Southsea. The attention to detail is second to none in our opinion, providing beautifully stylish and elegantly finished living spaces, including a bright and airy sitting room a large bay window and feature fireplace, alongside an attractive open plan kitchen/dining area, complete with breakfast bat and double doors opening into the enclosed, well kept west facing garden. The first floor then provides two great sized double bedrooms, both of which have built in wardrobes, plus a delightful, sizeable bathroom suite. Additionally the home is double glazed and gas centrally heated, plus it maintains many of its original features and characteristics. We highly advice an internal viewing to appreciate the finish on offer, so for further information or to arrange a time to view, please contact one of our sales team today.