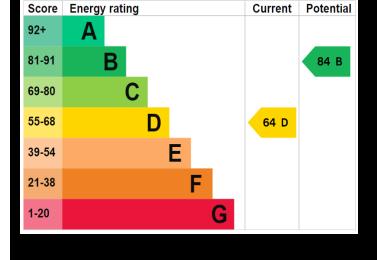

## Material Information:

- Construction: Brick built
- Electricity Supply: Alternating Current
- Heating: Gas central Heating
- Water Supply: Mains water supply
- Sewage: Mains sewage
- Broadband: Standard, Superfast Fibre and Gfast fibre are available.
- Mobile: Ofcom Checker shows EE, Three, 02 and Vodafone all have voice and data availability in this area.
- Permit Parking: 1<sup>st</sup> permit is £30, 2<sup>nd</sup> permit is £120 and 3<sup>rd</sup> permit (where available) is £300.
- Council Tax: Portsmouth City Council Band B
- Flood Risk Low Risk (Stated on the Gov.uk portal)