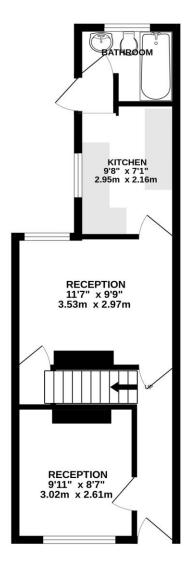

## PROPERTY DESCRIPTION

This two bedroom, terraced property in the popular Londesborough Road is being offered with no forward chain! Potentially an ideal first time or investment purchase, the property provides two separate reception rooms alongside a fitted kitchen and downstairs bathroom suite. The first floor then provides two great sized double bedrooms, both of which have a built in wardrobes. Additionally the home is double glazed and gas centrally heated, plus there is the benefit of a 26ft rear west facing garden. Property of this style and tenure are in good demand, therefore we suggest arranging an internal viewing at the earliest opportunity. All enquires, please contact the Lawson Rose sales office today.

02392 367 779 - contactus@lawsonrose.com 131 Winter Road, Southsea, P04 8DS

GROUND FLOOR 1ST FLOOR

Please note that none of the services or appliances have been tested by Lawson Rose Estate Agents.