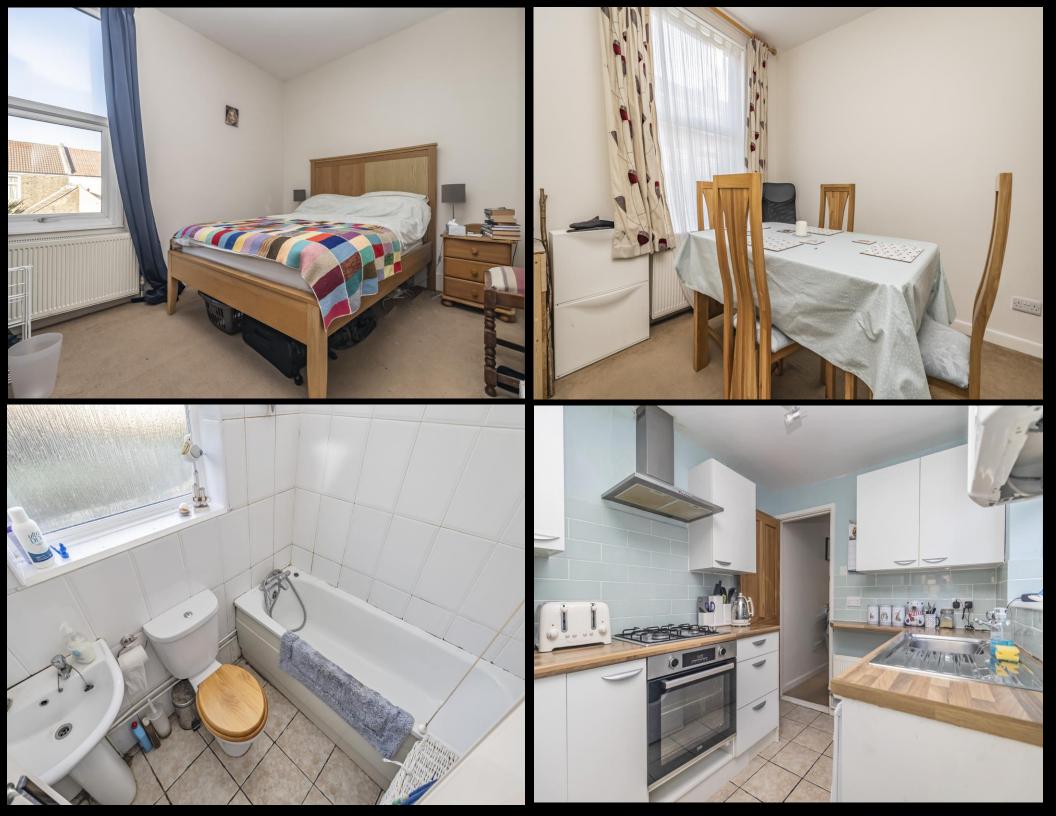

## PROPERTY DESCRIPTION

This two bedroom, terraced property in the popular Londesborough Road is being offered with no forward chain! Potentially an ideal first time or investment purchase, the property provides two separate reception rooms alongside a fitted kitchen and downstairs bathroom suite. The first floor then provides two great sized double bedrooms, both of which have a built in wardrobes. Additionally the home is double glazed and gas centrally heated, plus there is the benefit of a 26ft rear west facing garden. Property of this style and tenure are in good demand, therefore we suggest arranging an internal viewing at the earliest opportunity. All enquires, please contact the Lawson Rose sales office today.