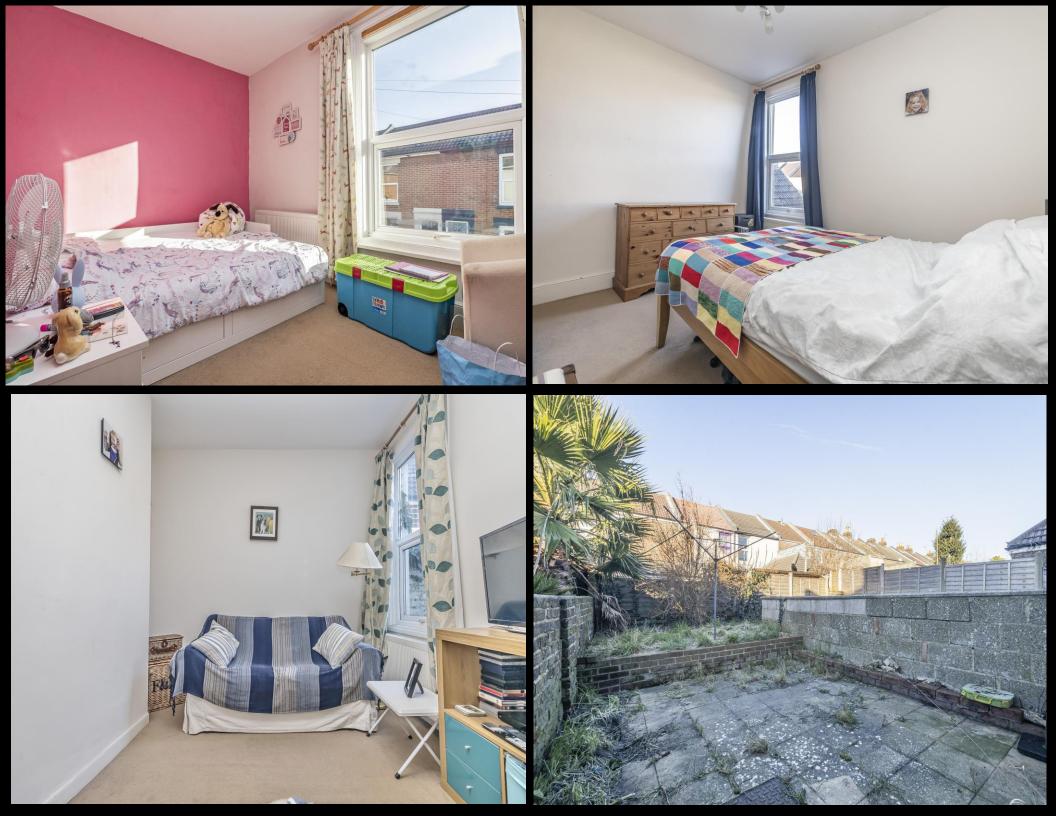

## PROPERTY DESCRIPTION

This two bedroom, terraced property in the popular Londesborough Road is being offered with no forward chain! Potentially an ideal first time or investment purchase, the property provides two separate reception rooms alongside a fitted kitchen and downstairs bathroom suite. The first floor then provides two great sized double bedrooms, both of which have a built in wardrobes. Additionally the home is double glazed and gas centrally heated, plus there is the benefit of a 26ft rear west facing garden. Property of this style and tenure are in good demand, therefore we suggest arranging an internal viewing at the earliest opportunity. All enquires, please contact the Lawson Rose sales office today.