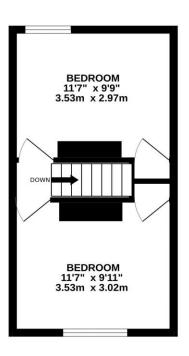

## PROPERTY DESCRIPTION

This two bedroom, terraced property in the popular Londesborough Road is being offered with no forward chain! Potentially an ideal first time or investment purchase, the property provides two separate reception rooms alongside a fitted kitchen and downstairs bathroom suite. The first floor then provides two great sized double bedrooms, both of which have a built in wardrobes. Additionally the home is double glazed and gas centrally heated, plus there is the benefit of a 26ft rear west facing garden. Property of this style and tenure are in good demand, therefore we suggest arranging an internal viewing at the earliest opportunity. All enquires, please contact the Lawson Rose sales office today.

02392 367 779 - contactus@lawsonrose.com 131 Winter Road, Southsea, P04 8DS

GROUND FLOOR 1ST FLOOR

Please note that none of the services or appliances have been tested by Lawson Rose Estate Agents.