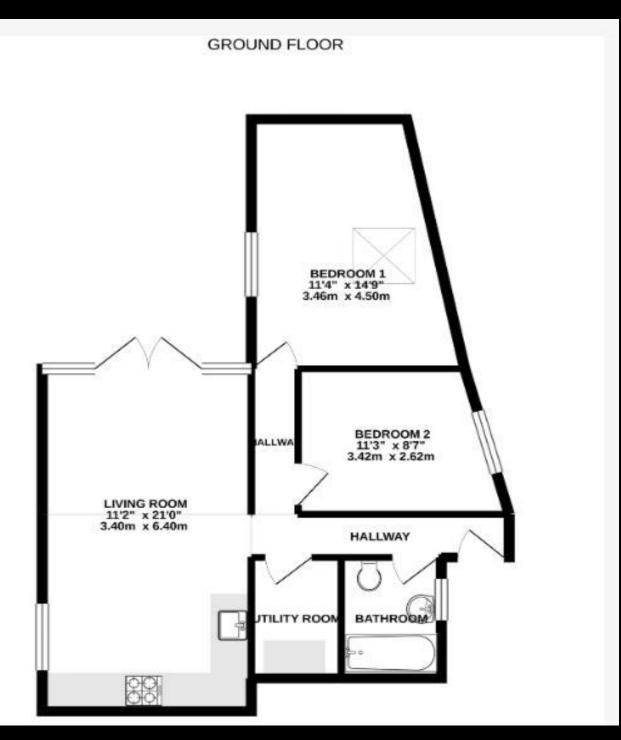

## PROPERTY DESCRIPTION

Share of the freehold! A well-presented, two-bedroom, ground floor flat with it's own private garden! Set back from the road via a gated entrance, the property is located on Worthing Road in the heart of central Southsea. Potentially an ideal first time or investment purchase, the home provides two good sized double bedrooms, a fitted bathroom suite, separate utility area plus a large bright and airy open plan kitchenette living area! Additionally, the flat Is double glazed, and gas centrally heated throughout and completing the appeal here is the private garden area with gated pedestrian access. For further information or to request an internal viewing, please contact the Lawson Rose team today.