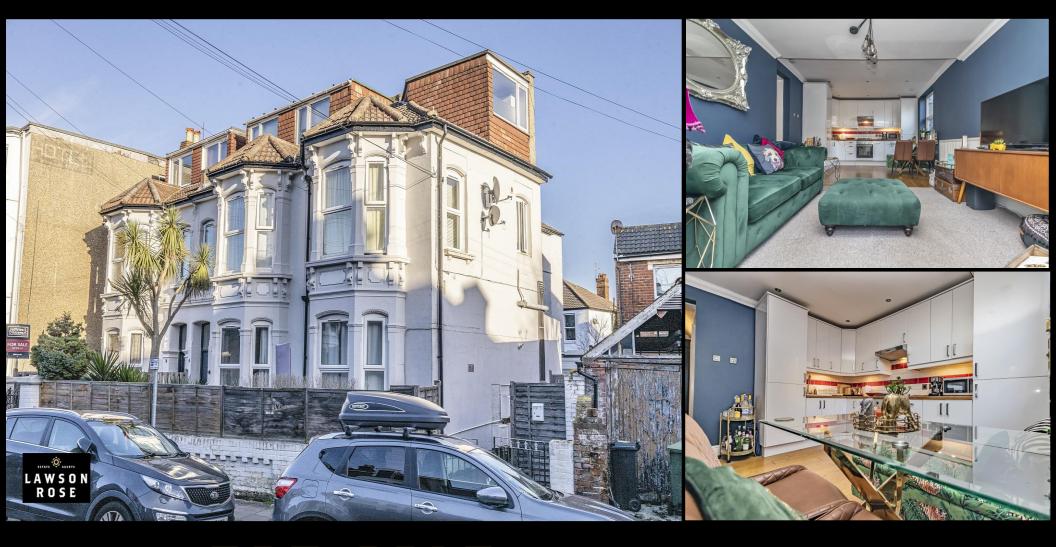

## FOR SALE

£220,000

Flat 11, 14-16 Worthing Road, Southsea, PO5 2RN.

Tenure: Share of Freehold

LAWSON ROSE

## PROPERTY DESCRIPTION

Share of the freehold! A well-presented, two-bedroom, ground floor flat with it's own private garden! Set back from the road via a gated entrance, the property is located on Worthing Road in the heart of central Southsea. Potentially an ideal first time or investment purchase, the home provides two good sized double bedrooms, a fitted bathroom suite, separate utility area plus a large bright and airy open plan kitchenette living area! Additionally, the flat Is double glazed, and gas centrally heated throughout and completing the appeal here is the private garden area with gated pedestrian access. For further information or to request an internal viewing, please contact the Lawson Rose team today.