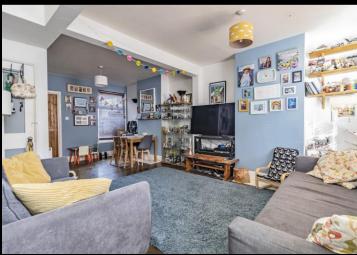

## PROPERTY DESCRIPTION

Lawson Rose are delighted to bring to the market this two bedroom terraced property located in the popular Brompton Road, Southsea. Upon entering, there is an impressive open plan living space with a storage cupboard, stairs to the first floor and a door leading to the fitted kitchen. The kitchen also provides access to a handy lean-to/ utility space, a downstairs W.C and a rear conservatory that overlooks the garden. The first floor then provides two bedrooms, two good sized doubles and a separate study, complete with the fitted family bathroom suite. Additionally the home is majority double glazed and gas centrally heated, plus outside is a sizeable 55FT rear west facing garden. We highly recommend an Internal viewing to appreciate all the property has to offer, so to request a viewing, please make contact with one of our sales team today.