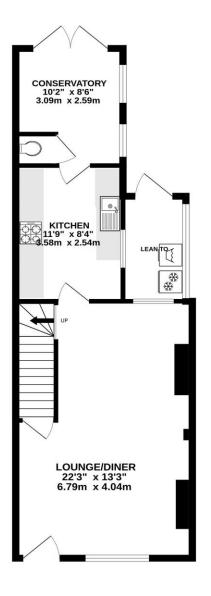

## PROPERTY DESCRIPTION

Lawson Rose are delighted to bring to the market this two bedroom terraced property located in the popular Brompton Road, Southsea. Upon entering, there is an impressive open plan living space with a storage cupboard, stairs to the first floor and a door leading to the fitted kitchen. The kitchen also provides access to a handy lean-to/ utility space, a downstairs W.C and a rear conservatory that overlooks the garden. The first floor then provides two bedrooms, two good sized doubles and a separate study, complete with the fitted family bathroom suite. Additionally the home is majority double glazed and gas centrally heated, plus outside is a sizeable 55FT rear west facing garden. We highly recommend an Internal viewing to appreciate all the property has to offer, so to request a viewing, please make contact with one of our sales team today.

GROUND FLOOR 1ST FLOOR

Please note that none of the services or appliances have been tested by Lawson Rose Estate Agents.

02392 367 779 - contactus@lawsonrose.com 131 Winter Road, Southsea, P04 8DS