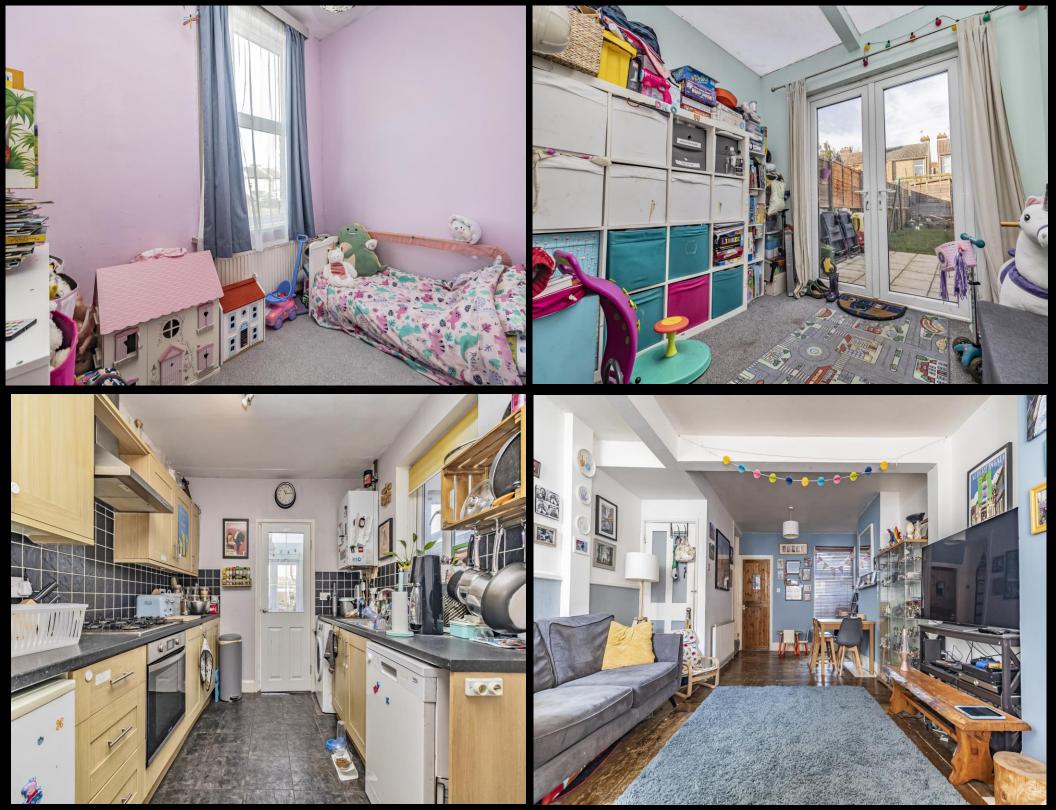

## PROPERTY DESCRIPTION

Lawson Rose are delighted to bring to the market this two bedroom terraced property located in the popular Brompton Road, Southsea. Upon entering, there is an impressive open plan living space with a storage cupboard, stairs to the first floor and a door leading to the fitted kitchen. The kitchen also provides access to a handy lean-to/ utility space, a downstairs W.C and a rear conservatory that overlooks the garden. The first floor then provides two bedrooms, two good sized doubles and a separate study, complete with the fitted family bathroom suite. Additionally the home is majority double glazed and gas centrally heated, plus outside is a sizeable 55FT rear west facing garden. We highly recommend an Internal viewing to appreciate all the property has to offer, so to request a viewing, please make contact with one of our sales team today.