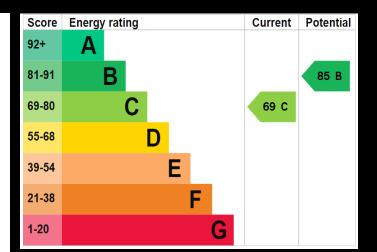

## Material Information:

- Construction: Brick Built
- Electricity Supply: Alternating Current
- Heating: Gas Central Heating
- Water Supply: Mains Water Supply
- Sewage: Mains Sewage
- Broadband: Standard, Superfast Fibre and Gfast Fibre are available.
- Mobile: Ofcom Checker shows EE, Three, 02 and Vodafone all have voice and data availability in this area.
- Permit Parking: 1<sup>st</sup> permit is £30, 2<sup>nd</sup> permit is £120 and 3<sup>rd</sup> permit (where available) is £300.
- Council Tax: Portsmouth City Council Band
- Flood Risk Low Risk (Stated on the Gov.uk portal)