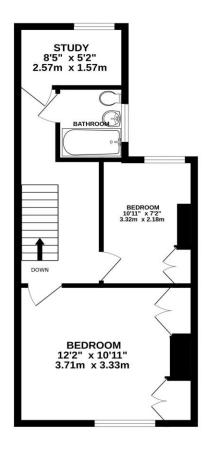

## PROPERTY DESCRIPTION

Lawson Rose are delighted to bring to the market this two bedroom terraced property located in the popular Brompton Road, Southsea. Upon entering, there is an impressive open plan living space with a storage cupboard, stairs to the first floor and a door leading to the fitted kitchen. The kitchen also provides access to a handy lean-to/ utility space, a downstairs W.C and a rear conservatory that overlooks the garden. The first floor then provides two bedrooms, two good sized doubles and a separate study, complete with the fitted family bathroom suite. Additionally the home is majority double glazed and gas centrally heated, plus outside is a sizeable 55FT rear west facing garden. We highly recommend an Internal viewing to appreciate all the property has to offer, so to request a viewing, please make contact with one of our sales team today.

GROUND FLOOR 1ST FLOOR

Please note that none of the services or appliances have been tested by Lawson Rose Estate Agents.

02392 367 779 - contactus@lawsonrose.com 131 Winter Road, Southsea, P04 8DS