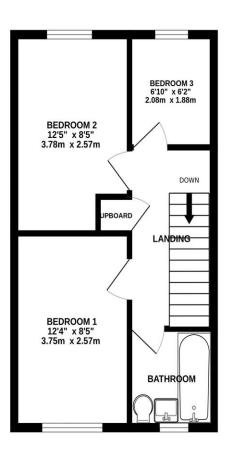

## PROPERTY DESCRIPTION

Lawson Rose are delighted to bring to the market this modern and well presented property in a quiet culde-sac within a popular residential area of Milton. Situated in Towpath Mead, the property benefits from an allocated off road parking space and a garage and could make for an ideal family home. Upon entering, off the porchway is a handy storage space and a recently modernised W.C. there is a fitted kitchen, opening into a spacious living room; the real heart of the home with sliding doors opening into the sizable 34ft rear garden. The first floor then provides the three bedrooms, two good sized doubles and a smaller third currently used as an office, plus a beautifully presented upstairs bathroom suite. Additionally the property is double glazed and gas centrally heated throughout, plus there is a rear pedestrian access to the garden. Given all that's on offer, we highly recommend an internal viewing, so for further information or to arrange a time to view, please contact one of our sales team today.

O2392 367 779 - contactus@lawsonrose.com 131 Winter Road, Southsea, P04 8DS

GROUND FLOOR 1ST FLOOR

Please note that none of the services or appliances have been tested by Lawson Rose Estate Agents.