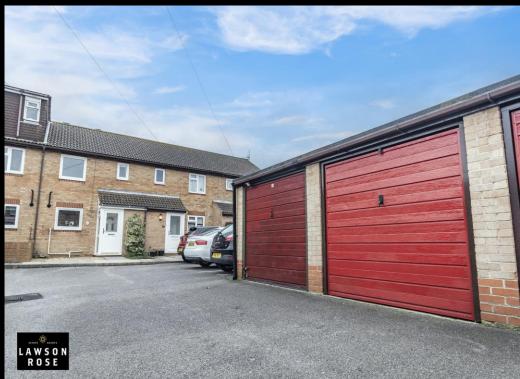

## PROPERTY DESCRIPTION

Lawson Rose are delighted to bring to the market this modern and well presented property in a quiet culde-sac within a popular residential area of Milton. Situated in Towpath Mead, the property benefits from an allocated off road parking space and a garage and could make for an ideal family home. Upon entering, off the porchway is a handy storage space and a recently modernised W.C. there is a fitted kitchen, opening into a spacious living room; the real heart of the home with sliding doors opening into the sizable 34ft rear garden. The first floor then provides the three bedrooms, two good sized doubles and a smaller third currently used as an office, plus a beautifully presented upstairs bathroom suite. Additionally the property is double glazed and gas centrally heated throughout, plus there is a rear pedestrian access to the garden. Given all that's on offer, we highly recommend an internal viewing, so for further information or to arrange a time to view, please contact one of our sales team today.

## Material Information:

- Construction: Brick built
- Electricity Supply: Alternating Current an Electrical Installation
  Certificate was issued in April 2023 and valid until April 2028
- Heating: Gas central Heating
- Water Supply: Mains water supply
- Sewage: Mains sewage
- Broadband: Standard, Superfast Fibre and Gfast fibre are available.
- Mobile: Ofcom Checker shows EE, Three, 02 and Vodafone all have voice and data availability in this area.
- Parking: Allocated off Road Parking & Garage in Block
- Council Tax: Portsmouth City Council Band C
- Flood Risk Low Risk (Stated on the Gov.uk portal)