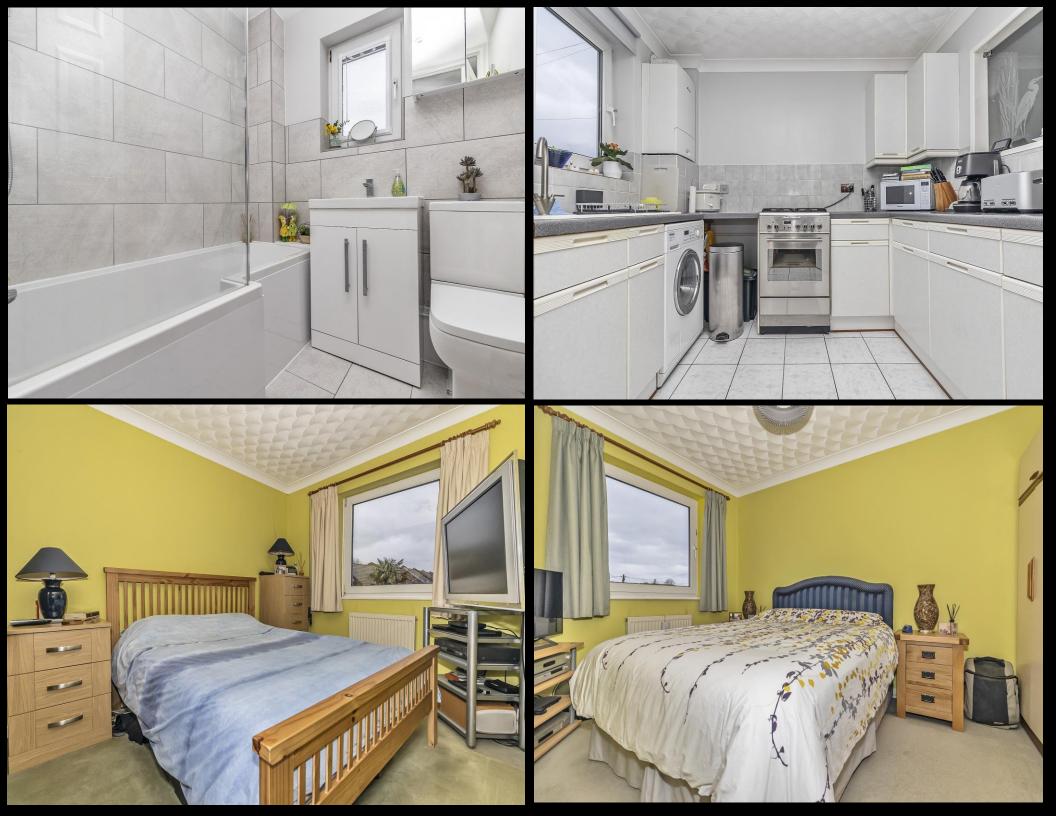

## PROPERTY DESCRIPTION

Lawson Rose are delighted to bring to the market this modern and well presented property in a quiet culde-sac within a popular residential area of Milton. Situated in Towpath Mead, the property benefits from an allocated off road parking space and a garage and could make for an ideal family home. Upon entering, off the porchway is a handy storage space and a recently modernised W.C. there is a fitted kitchen, opening into a spacious living room; the real heart of the home with sliding doors opening into the sizable 34ft rear garden. The first floor then provides the three bedrooms, two good sized doubles and a smaller third currently used as an office, plus a beautifully presented upstairs bathroom suite. Additionally the property is double glazed and gas centrally heated throughout, plus there is a rear pedestrian access to the garden. Given all that's on offer, we highly recommend an internal viewing, so for further information or to arrange a time to view, please contact one of our sales team today.