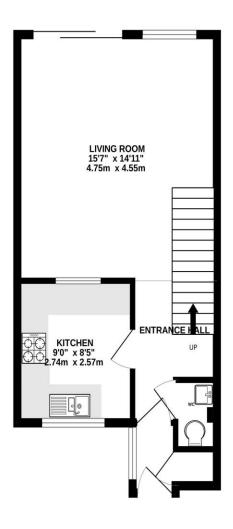

## PROPERTY DESCRIPTION

Lawson Rose are delighted to bring to the market this modern and well presented property in a quiet culde-sac within a popular residential area of Milton. Situated in Towpath Mead, the property benefits from an allocated off road parking space and a garage and could make for an ideal family home. Upon entering, off the porchway is a handy storage space and a recently modernised W.C. there is a fitted kitchen, opening into a spacious living room; the real heart of the home with sliding doors opening into the sizable 34ft rear garden. The first floor then provides the three bedrooms, two good sized doubles and a smaller third currently used as an office, plus a beautifully presented upstairs bathroom suite. Additionally the property is double glazed and gas centrally heated throughout, plus there is a rear pedestrian access to the garden. Given all that's on offer, we highly recommend an internal viewing, so for further information or to arrange a time to view, please contact one of our sales team today.

O2392 367 779 - contactus@lawsonrose.com 131 Winter Road, Southsea, P04 8DS

GROUND FLOOR 1ST FLOOR

Please note that none of the services or appliances have been tested by Lawson Rose Estate Agents.