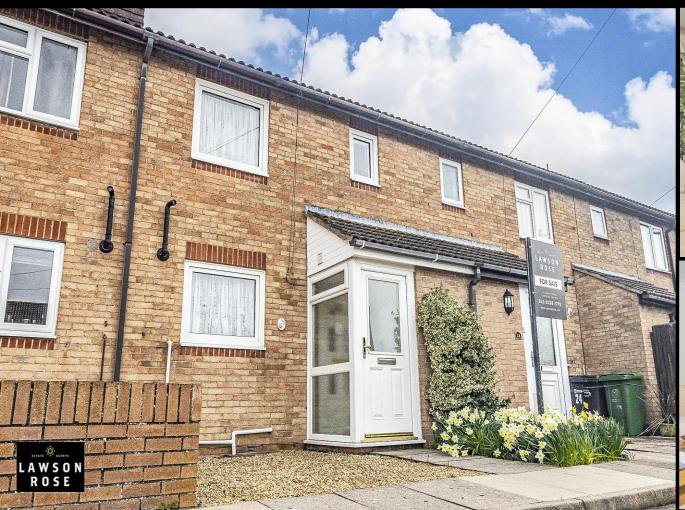

## FOR SALE

£307,000

23 Towpath Mead Meryl Road, Southsea, PO4 8LA.

Tenure: Freehold

LAWSON ROSE

## PROPERTY DESCRIPTION

Lawson Rose are delighted to bring to the market this modern and well presented property in a quiet culde-sac within a popular residential area of Milton. Situated in Towpath Mead, the property benefits from an allocated off road parking space and a garage and could make for an ideal family home. Upon entering, off the porchway is a handy storage space and a recently modernised W.C. there is a fitted kitchen, opening into a spacious living room; the real heart of the home with sliding doors opening into the sizable 34ft rear garden. The first floor then provides the three bedrooms, two good sized doubles and a smaller third currently used as an office, plus a beautifully presented upstairs bathroom suite. Additionally the property is double glazed and gas centrally heated throughout, plus there is a rear pedestrian access to the garden. Given all that's on offer, we highly recommend an internal viewing, so for further information or to arrange a time to view, please contact one of our sales team today.