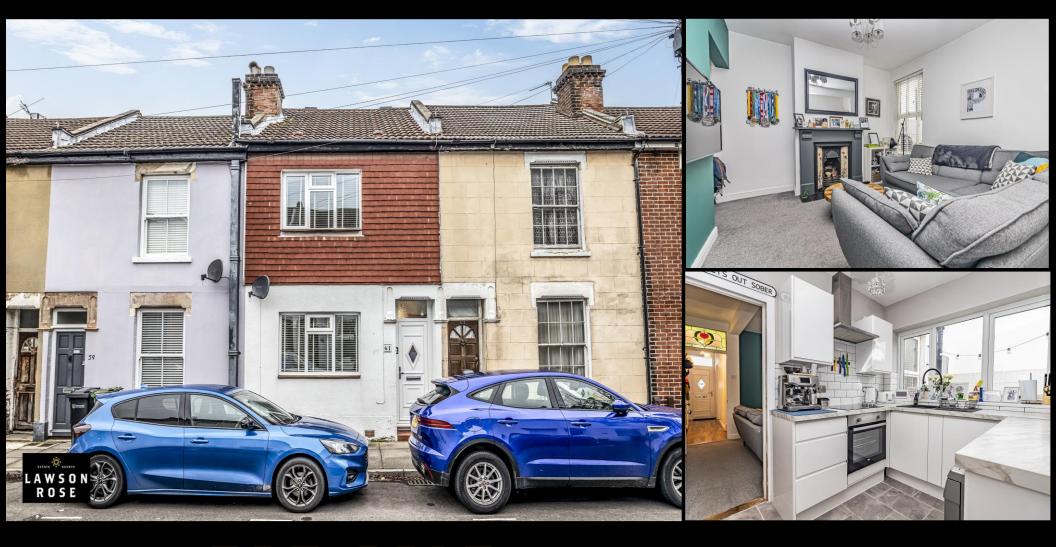

## FOR SALE

£260,000

61 Goodwood Road, Southsea, PO5 1NN.

Tenure: Freehold

LAWSON ROSE

## PROPERTY DESCRIPTION

Lawson Rose are delighted to bring to the market this impressive, well presented two bedroom terrace property in central Southsea, moments away form Albert Road and the iconic Kings Theatre. Situated in Goodwood Road, the property would be well suited to a first time or investment purchaser in our opinion, open entering, off the hallway is a formal dining room and well-kept living room, with a stylish kitchen, downstairs W/C and a handy rear sun room/utility room that overlooks the enclosed west facing rear garden. The first floor then provides two great sized double bedrooms, both of which have built in wardrobes, plus of the rear bedroom is a contemporary modern bathroom suite. Additionally the home is double glazed and gas centrally heated throughout, plus its being offered with no forward chain! For further information or to arrange an internal viewing, please contact one of the sales team today.