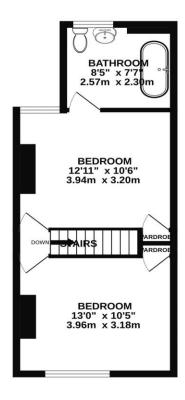

## PROPERTY DESCRIPTION

Lawson Rose are delighted to bring to the market this impressive, well presented two bedroom terrace property in central Southsea, moments away form Albert Road and the iconic Kings Theatre. Situated in Goodwood Road, the property would be well suited to a first time or investment purchaser in our opinion, open entering, off the hallway is a formal dining room and well-kept living room, with a stylish kitchen, downstairs W/C and a handy rear sun room/utility room that overlooks the enclosed west facing rear garden. The first floor then provides two great sized double bedrooms, both of which have built in wardrobes, plus of the rear bedroom is a contemporary modern bathroom suite. Additionally the home is double glazed and gas centrally heated throughout, plus its being offered with no forward chain! For further information or to arrange an internal viewing, please contact one of the sales team today.