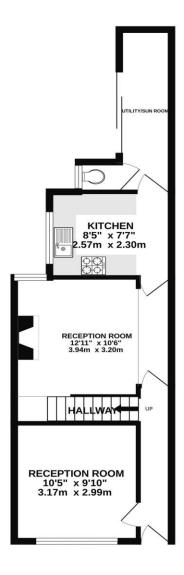

## PROPERTY DESCRIPTION

Lawson Rose are delighted to bring to the market this impressive, well presented two bedroom terrace property in central Southsea, moments away form Albert Road and the iconic Kings Theatre. Situated in Goodwood Road, the property would be well suited to a first time or investment purchaser in our opinion, open entering, off the hallway is a formal dining room and well-kept living room, with a stylish kitchen, downstairs W/C and a handy rear sun room/utility room that overlooks the enclosed west facing rear garden. The first floor then provides two great sized double bedrooms, both of which have built in wardrobes, plus of the rear bedroom is a contemporary modern bathroom suite. Additionally the home is double glazed and gas centrally heated throughout, plus its being offered with no forward chain! For further information or to arrange an internal viewing, please contact one of the sales team today.