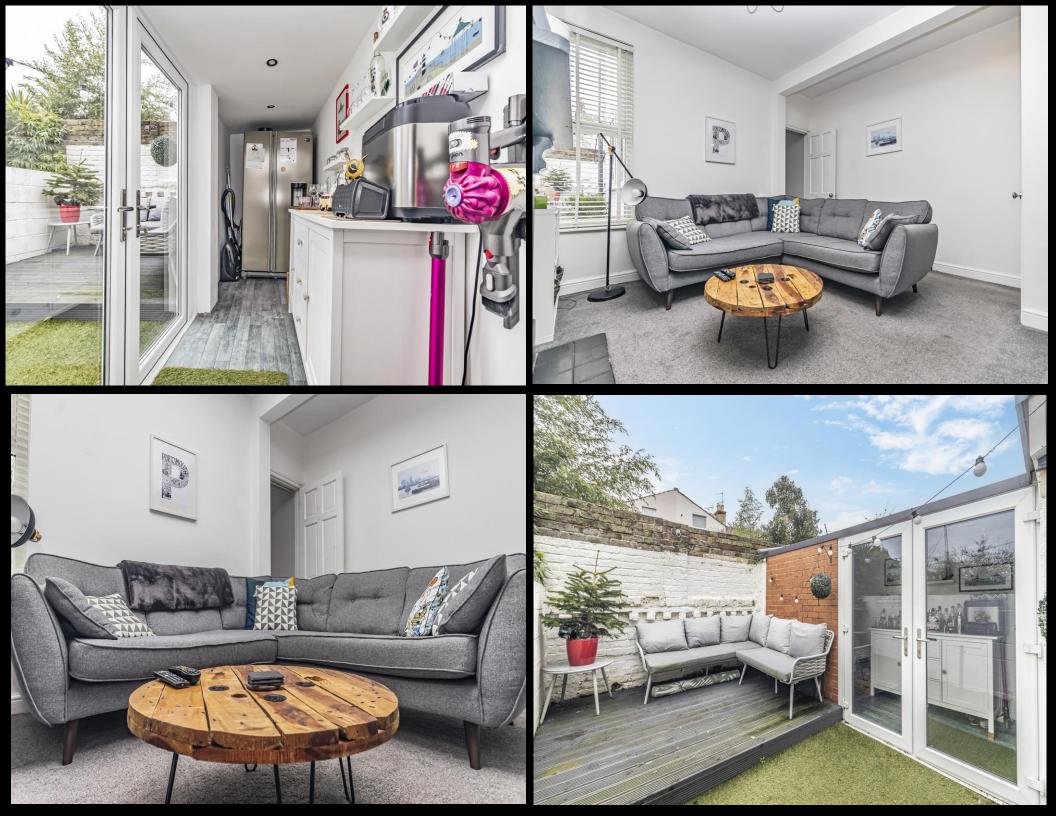

## PROPERTY DESCRIPTION

Lawson Rose are delighted to bring to the market this impressive, well presented two bedroom terrace property in central Southsea, moments away form Albert Road and the iconic Kings Theatre. Situated in Goodwood Road, the property would be well suited to a first time or investment purchaser in our opinion, open entering, off the hallway is a formal dining room and well-kept living room, with a stylish kitchen, downstairs W/C and a handy rear sun room/utility room that overlooks the enclosed west facing rear garden. The first floor then provides two great sized double bedrooms, both of which have built in wardrobes, plus of the rear bedroom is a contemporary modern bathroom suite. Additionally the home is double glazed and gas centrally heated throughout, plus its being offered with no forward chain! For further information or to arrange an internal viewing, please contact one of the sales team today.