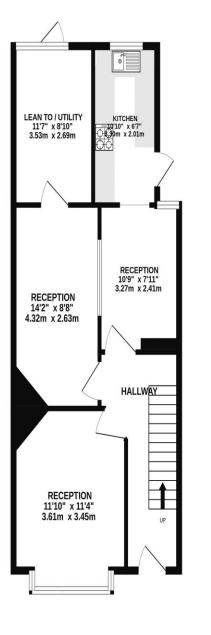

## £325,000 62 Winter Road, Southsea

Lawson Rose are delighted to bring to the market this three bedroom, double bay & forecourt property located on the popular Winter Road, Southsea. Offered with no forward chain, the property provides three separate reception rooms alongside a rear lean-to/utility space and a fitted kitchen on the ground floor. The first floor then provides three good sized bedrooms, plus the fitted family bathroom suite. Outside is a well-kept rear garden complete with rear pedestrian access. We believe this could make for an ideal first time or family home and therefore highly recommend an internal viewing to appreciate all the home has to offer. For further information or to arrange a time to view, please contact the Lawson Rose sales office today.