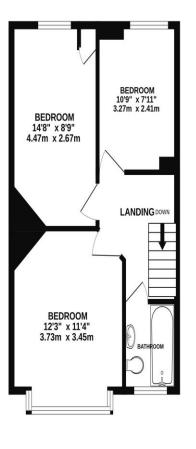

## **FOR SALE** £325,000

62 Winter Road, Southsea, PO4 9BU.

1ST FLOOR

Whilst every attempt has been made to ensure the accuracy of the floorplan contained here, measurement Vimits every attempt has been made to ensure the accuracy of the tooppan containated mee, measurements of doors, window, rooms and any offer themas are approximate and no responsibility is stering on any error, amission or mis-statement. This plan is for illustrative purposes only and should be used as such by any prospective purchaser. The services, systems and applicates shown have not been tested and no guarante as to their openability or efficiency can be given. Made with Metropic CO204

## £325,000 62 Winter Road, Southsea

Lawson Rose are delighted to bring to the market this three bedroom, double bay & forecourt property located on the popular Winter Road, Southsea. Offered with no forward chain, the property provides three separate reception rooms alongside a rear lean-to/utility space and a fitted kitchen on the ground floor. The first floor then provides three good sized bedrooms, plus the fitted family bathroom suite. Outside is a well-kept rear garden complete with rear pedestrian access. We believe this could make for an ideal first time or family home and therefore highly recommend an internal viewing to appreciate all the home has to offer. For further information or to arrange a time to view, please contact the Lawson Rose sales office today.