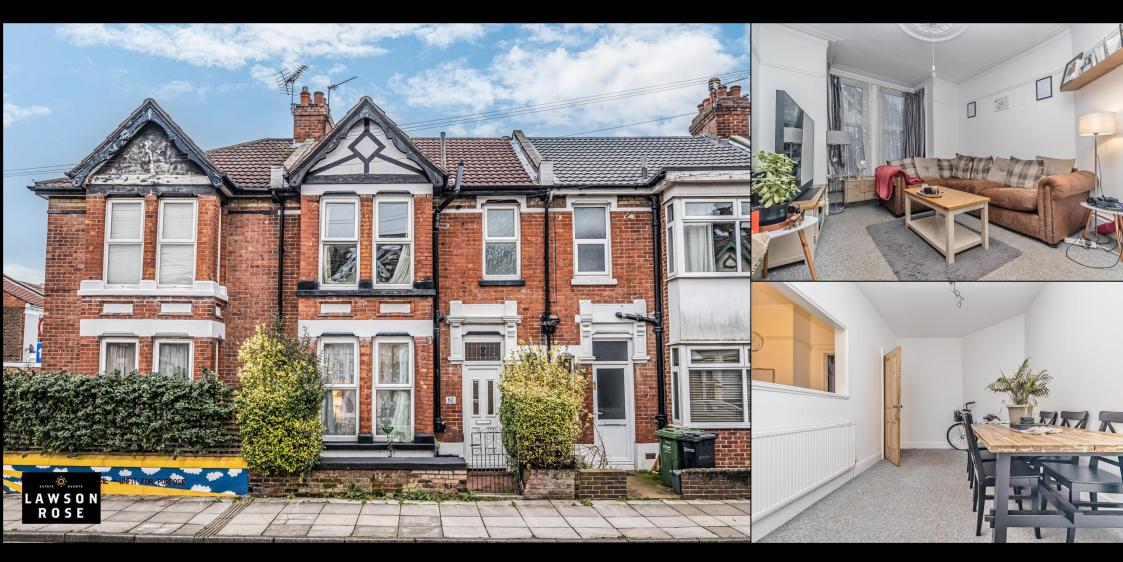

## £325,000 62 Winter Road, Southsea

Lawson Rose are delighted to bring to the market this three bedroom, double bay & forecourt property located on the popular Winter Road, Southsea. Offered with no forward chain, the property provides three separate reception rooms alongside a rear lean-to/utility space and a fitted kitchen on the ground floor. The first floor then provides three good sized bedrooms, plus the fitted family bathroom suite. Outside is a well-kept rear garden complete with rear pedestrian access. We believe this could make for an ideal first time or family home and therefore highly recommend an internal viewing to appreciate all the home has to offer. For further information or to arrange a time to view, please contact the Lawson Rose sales office today.