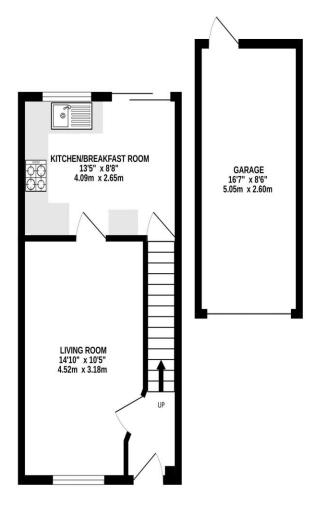

## PROPERTY DESCRIPTION

Located in a quiet, picturesque cul-de-sac, close to Milton common and Moorings Way infant school, this two bedroom, end of terrace property is being offered with no forward chain! Situated in the arguably rarely available Longfield Close, the home provides a spacious, bright and airy living room alongside a fitted kitchen/ breakfast room with sliding doors opening into the enclosed rear garden. The first floor then provides two bedrooms, both of which have built in wardrobes, plus the master has it's own En-suite shower room. Additionally the home is double glazed and gas centrally heated throughout, plus there is a 16ft garage with power and light, plus an off road parking space in front. We highly recommend an internal viewing to appreciate all the property has to offer, so for further information or to arrange a time to view, please contact the Lawson Rose sales today.

02392 367 779 - contactus@lawsonrose.com

131 Winter Road, Southsea, PO4 8DS

GROUND FLOOR 1ST FLOOR

Please note that none of the services or appliances have been tested by Lawson Rose Estate Agents.