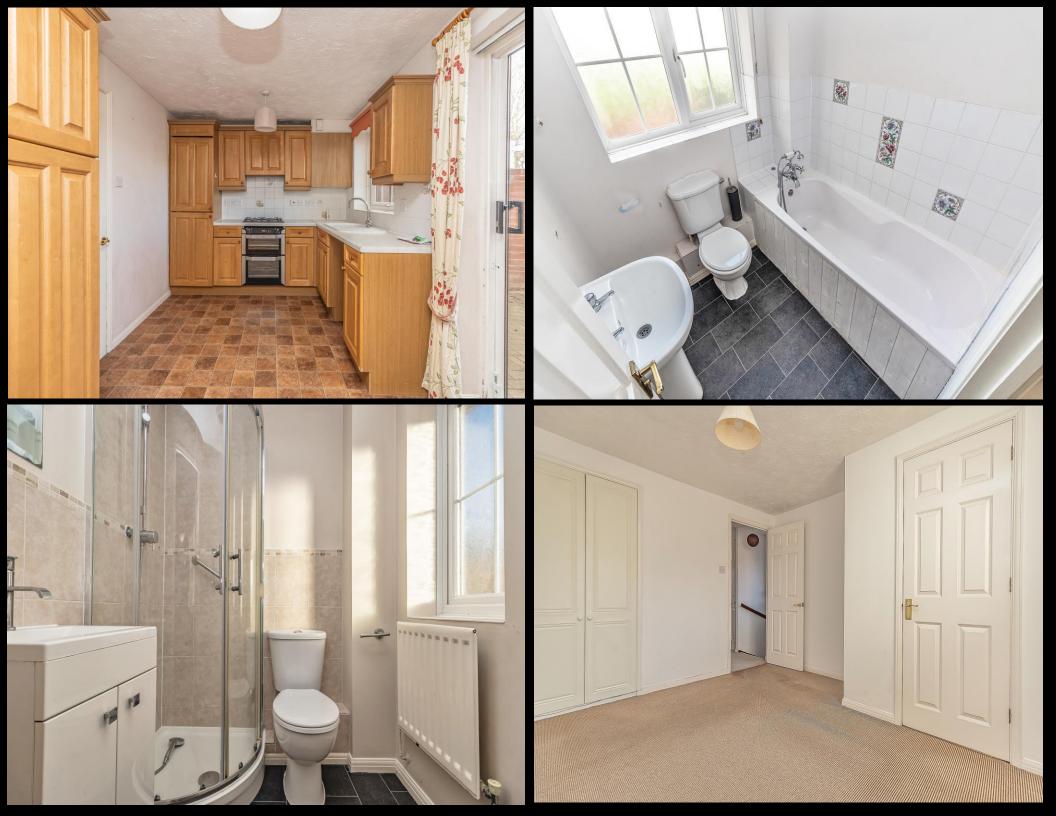

## PROPERTY DESCRIPTION

Located in a quiet, picturesque cul-de-sac, close to Milton common and Moorings Way infant school, this two bedroom, end of terrace property is being offered with no forward chain! Situated in the arguably rarely available Longfield Close, the home provides a spacious, bright and airy living room alongside a fitted kitchen/ breakfast room with sliding doors opening into the enclosed rear garden. The first floor then provides two bedrooms, both of which have built in wardrobes, plus the master has it's own En-suite shower room. Additionally the home is double glazed and gas centrally heated throughout, plus there is a 16ft garage with power and light, plus an off road parking space in front. We highly recommend an internal viewing to appreciate all the property has to offer, so for further information or to arrange a time to view, please contact the Lawson Rose sales today.