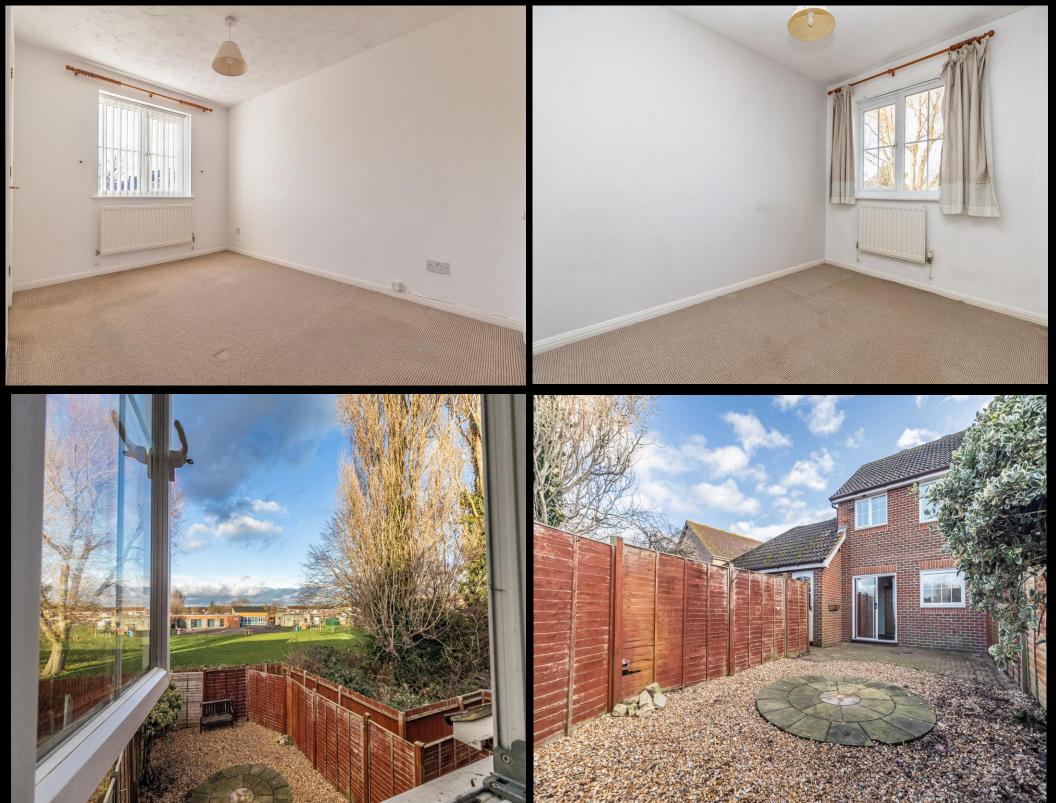

## PROPERTY DESCRIPTION

Located in a quiet, picturesque cul-de-sac, close to Milton common and Moorings Way infant school, this two bedroom, end of terrace property is being offered with no forward chain! Situated in the arguably rarely available Longfield Close, the home provides a spacious, bright and airy living room alongside a fitted kitchen/ breakfast room with sliding doors opening into the enclosed rear garden. The first floor then provides two bedrooms, both of which have built in wardrobes, plus the master has it's own En-suite shower room. Additionally the home is double glazed and gas centrally heated throughout, plus there is a 16ft garage with power and light, plus an off road parking space in front. We highly recommend an internal viewing to appreciate all the property has to offer, so for further information or to arrange a time to view, please contact the Lawson Rose sales today.