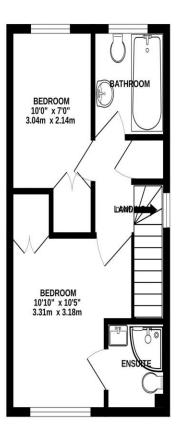

## PROPERTY DESCRIPTION

Located in a quiet, picturesque cul-de-sac, close to Milton common and Moorings Way infant school, this two bedroom, end of terrace property is being offered with no forward chain! Situated in the arguably rarely available Longfield Close, the home provides a spacious, bright and airy living room alongside a fitted kitchen/ breakfast room with sliding doors opening into the enclosed rear garden. The first floor then provides two bedrooms, both of which have built in wardrobes, plus the master has it's own En-suite shower room. Additionally the home is double glazed and gas centrally heated throughout, plus there is a 16ft garage with power and light, plus an off road parking space in front. We highly recommend an internal viewing to appreciate all the property has to offer, so for further information or to arrange a time to view, please contact the Lawson Rose sales today.

02392 367 779 - contactus@lawsonrose.com

131 Winter Road, Southsea, PO4 8DS

GROUND FLOOR 1ST FLOOR

Please note that none of the services or appliances have been tested by Lawson Rose Estate Agents.