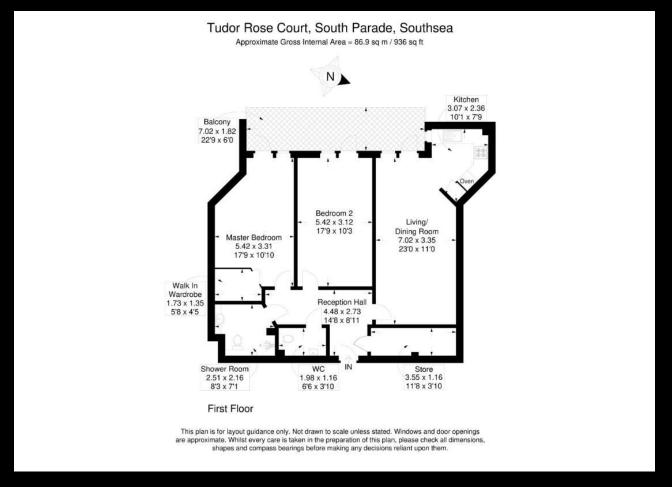

## FOR SALE

£350,000

Flat 9, Tudor Rose Court South Parade, Southsea, PO4 0DE.

LAWSON ROSE

Lawson Rose are delighted to offer this stunning retirement apartment located in a highly desirable, Tudor Rose Court, Southsea. This spacious apartment offers a large open plan living/ kitchen area with access onto a private balcony with sea views. There is a large storage cupboard, two double bedrooms, the master of which has its own walk-in wardrobe, plus a modern shower room & separate W/C. Tudor Rose Court offers all of what one would expect from an award-winning retirement home, including lift/ wheelchair access, emergency call system and on-site management, plus a stunning residents lounge and 'bistro restaurant'. Additionally, the property is being offered with no forward chain! We highly recommend an internal viewing to appreciate all that's on offer, so for further information or to arrange the viewing, please contact the Lawson Rose sales team on 02392 367779.