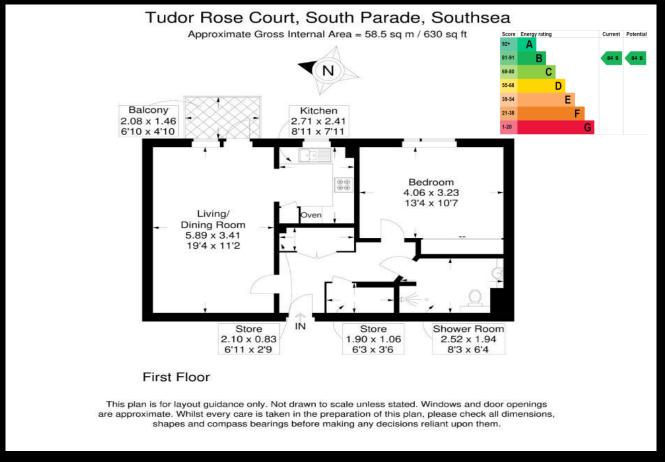

## FOR SALE

£195,000

Flat 16 Tudor Rose Court South Parade, Southsea, PO4 0DE.

LAWSON ROSE

Lawson Rose are delighted to offer this stunning retirement apartment located in a highly desirable, Tudor Rose Court, Southsea. This spacious apartment offers a large open plan living/ kitchen area with access onto a private balcony, there are two large storage cupboards, a great sized master bedroom with a built in wardrobes, plus a modern shower room. Tudor Rose Court offers all of what one would expect from an award-winning retirement home, including lift/ wheelchair access, emergency call system and on-site management, plus a stunning residents lounge and 'bistro restaurant'. Additionally, the property is being offered with no forward chain! We highly recommend an internal viewing to appreciate all that's on offer, so for further information or to arrange the viewing, please contact the Lawson Rose sales team on 02392 367779