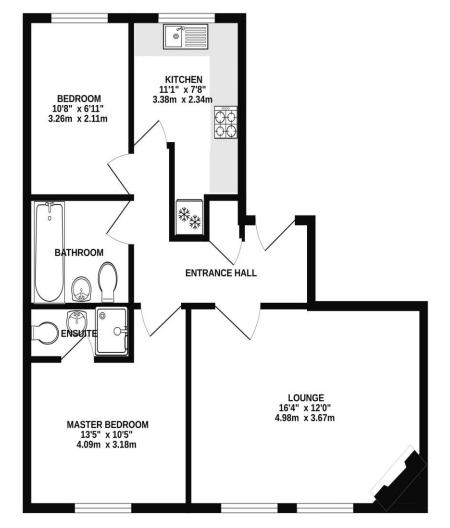

## GROUND FLOOR

While every attempt has been made to ensure the accuracy of the floopfain contained here, measurements of doors, window, cross and any other times are approximate and no responsibility is taken to any error, omission or mis-statement. This plan is for illustrative purposes only and should be used as such by any rospective purchaser. The services, systems and applances shown have no toben tested and no guarantee as to their operability or efficiency can be given. Made with Mercors (2023)

Off Road Parking! This modern & well presented ground floor apartment in central Southsea is moments away from local amenities and the iconic Kings Theater, plus it's being offered with no forward chain! Situated on the corner of Albert Road and Lawrence Road, this property could potentially make for an ideal first time or investment purchase and would be prefect for those looking to be the in heart of Southsea, with numerous bars and restaurants virtually on it's doorstep. Upon entering, off the hallway is an impressive spacious living room alongside doors to the modern bathroom, stylish kitchen and a good size storage cupboard. The property has two bedrooms, the master of which has its own en-suite shower room. Additional the apartment is double glazed and gas centrally heated, plus outside there is an allocated off road parking space. Given all that's on offer, we highly advice an internal viewing, so for further information or to arrange a time to view, please contact the Lawson Rose sales office on 02392 367779.