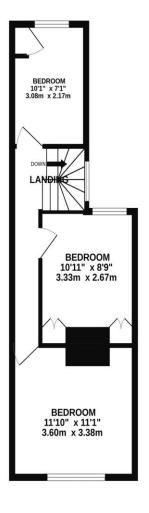

## FOR SALE

£220,000 2 Malta Road, Portsmouth, PO2 7PZ.

LAWSON ROSE GROUND FLOOR 1ST FLOOR

White every attempt has been made to ensure the accuracy of the floorplan contained tens, measurements of doors, windows, comes and any other terms are approximate and no responsibility is basen for any commission or mis-statement. This plan is for illustrative purposes only and should be used as such by any prospective purchaser. The services, systems and applicances shown have not been tested and no guarantee as to their operability or efficiency can be given.

as to their operability or efficiency can be given.