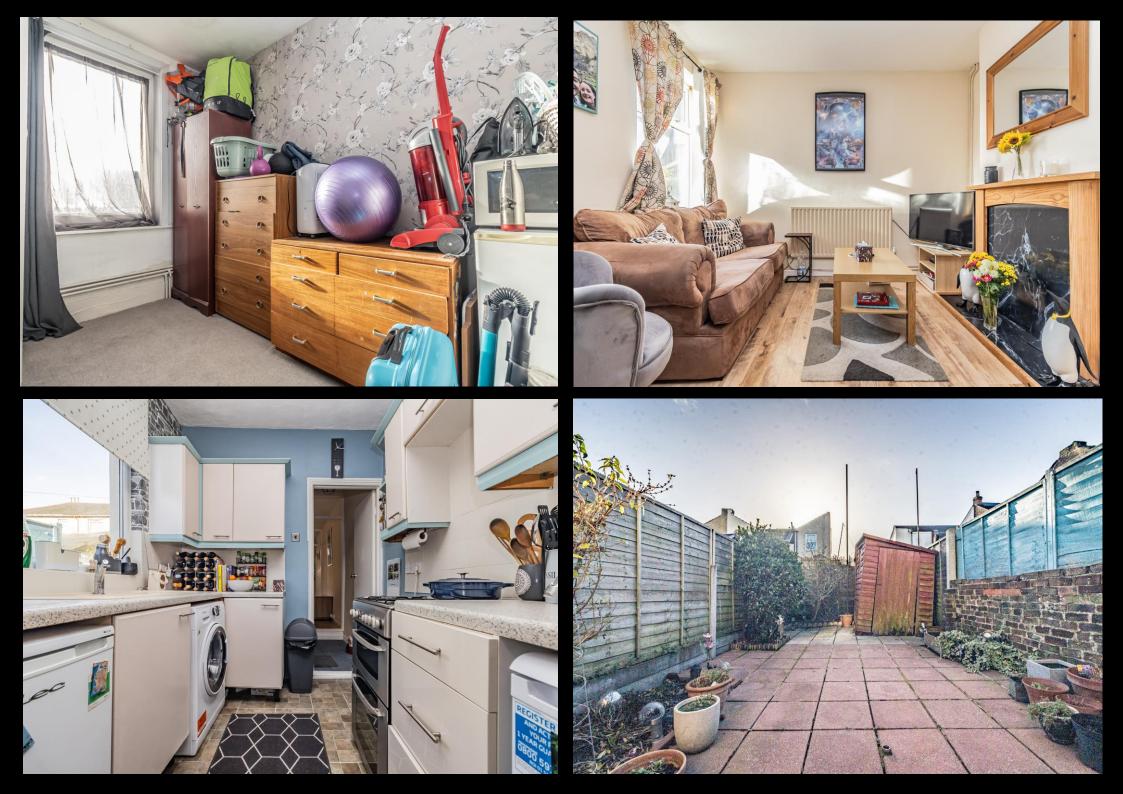

## £220,000 2 Malta Road, Portsmouth

Lawson Ros are delighted to bring to the market the market this three bedroom, end of terrace property located in Malta Road. Potentially an ideal first time or investment purchase in our opinion, the property provides two separate, good sized reception rooms, a fitted kitchen and downstairs bathroom suite. The first floor then three great sized double bedrooms. Additionally the home is double glazed and gas centrally heated throughout, whilst outside there is a rear 30FT enclosed south facing garden. We highly recommend an internal viewing, so for further information or to enquire on viewing arrangements, please contact the Lawson Rose sales office on 02392 367779.