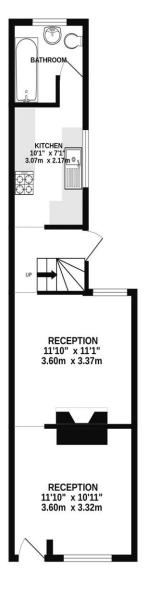

## FOR SALE

£220,000 2 Malta Road, Portsmouth, PO2 7PZ.

LAWSON ROSE GROUND FLOOR 1ST FLOOR

White every attempt has been made to ensure the accuracy of the floorplan contained tens, measurements of doors, windows, comes and any other terms are approximate and no responsibility is basen for any commission or mis-statement. This plan is for illustrative purposes only and should be used as such by any prospective purchaser. The services, systems and applicances shown have not been tested and no guarantee as to their operability or efficiency can be given.

as to their operability or efficiency can be given.