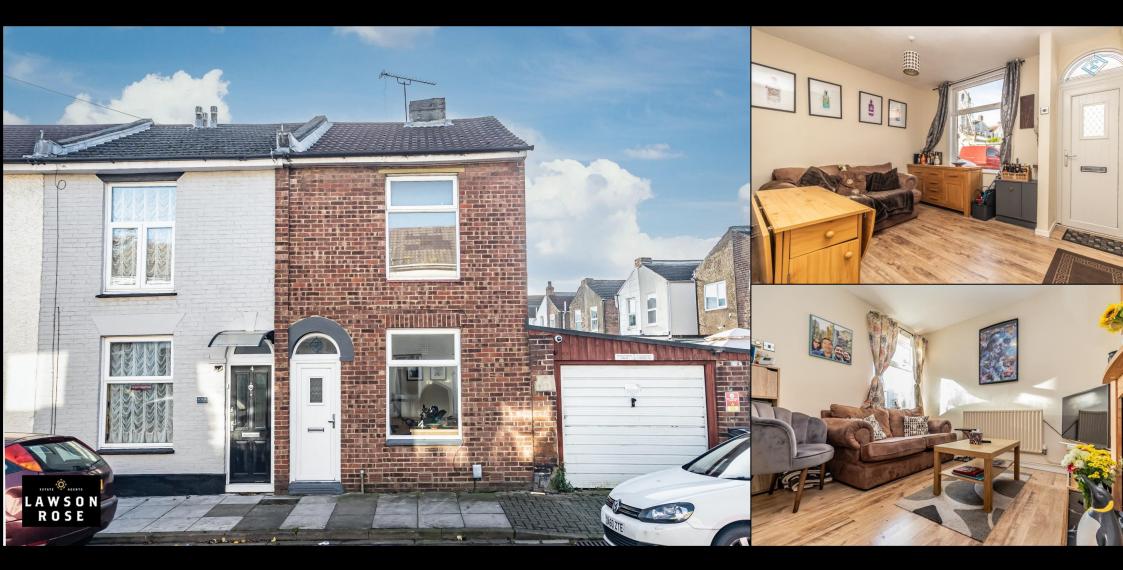

## £220,000 2 Malta Road, Portsmouth

Lawson Ros are delighted to bring to the market the market this three bedroom, end of terrace property located in Malta Road. Potentially an ideal first time or investment purchase in our opinion, the property provides two separate, good sized reception rooms, a fitted kitchen and downstairs bathroom suite. The first floor then three great sized double bedrooms. Additionally the home is double glazed and gas centrally heated throughout, whilst outside there is a rear 30FT enclosed south facing garden. We highly recommend an internal viewing, so for further information or to enquire on viewing arrangements, please contact the Lawson Rose sales office on 02392 367779.