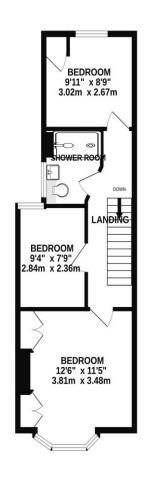

## **FOR SALE** £338,000

41 Teddington Road, Southsea, PO4 8DB.

Whild servery satempt has been made to ensure the accuracy of the floorplan contained here, measurements of doos, windows, more and any other tensor are approximate and no responsibility taken for any enror, omission or mis-statement. This plan is for illustrative purposes only and should be used as such by any rospective purchaser. The services, systems and applicances shown have not benet tested and no guarantee as to heri openability or efficiency can be given. Made with Memory Kr2023