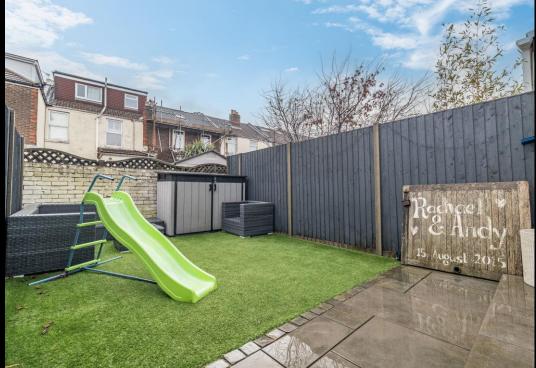

## £338,000 41 Teddington Road, Southsea

This immaculately presented, double bay & forecourt property is close to local amenities on Winter Road, Wimborne Primary school and Milton Park. Situated on Teddington Road, with well presented family home is exquisitely finished in our opinion, providing a bright and airy formal dining room with a large bay window, a stylish elegant fitted kitchen and a spacious rear living room, with double doors opening into the conservatory that overlooks the garden. The first floor then provides three well kept, good sized bedrooms, the master of which has an array of built in wardrobes, plus there is a contemporary fitted shower room. Additionally the home is double glazed and gas centrally heated, plus there is a low maintenance landscaped rear 22FT garden. We highly recommend an internal viewing to appreciate the space and finish of offer, so for further information or to arrange a time to view, please contact the Lawson Rose sales office today.