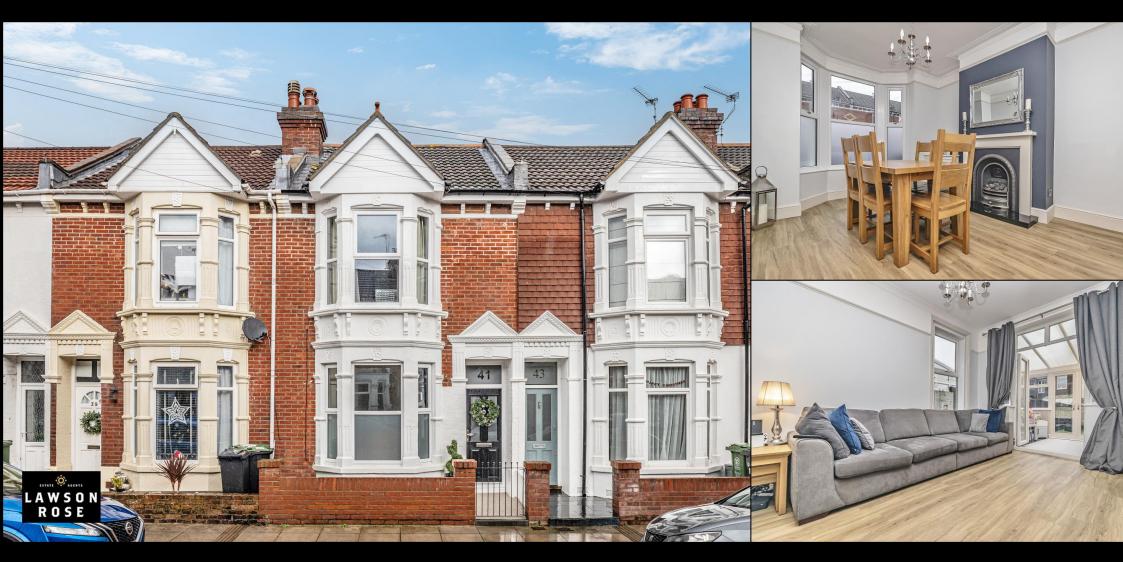

## £338,000 41 Teddington Road, Southsea

This immaculately presented, double bay & forecourt property is close to local amenities on Winter Road, Wimborne Primary school and Milton Park. Situated on Teddington Road, with well presented family home is exquisitely finished in our opinion, providing a bright and airy formal dining room with a large bay window, a stylish elegant fitted kitchen and a spacious rear living room, with double doors opening into the conservatory that overlooks the garden. The first floor then provides three well kept, good sized bedrooms, the master of which has an array of built in wardrobes, plus there is a contemporary fitted shower room. Additionally the home is double glazed and gas centrally heated, plus there is a low maintenance landscaped rear 22FT garden. We highly recommend an internal viewing to appreciate the space and finish of offer, so for further information or to arrange a time to view, please contact the Lawson Rose sales office today.