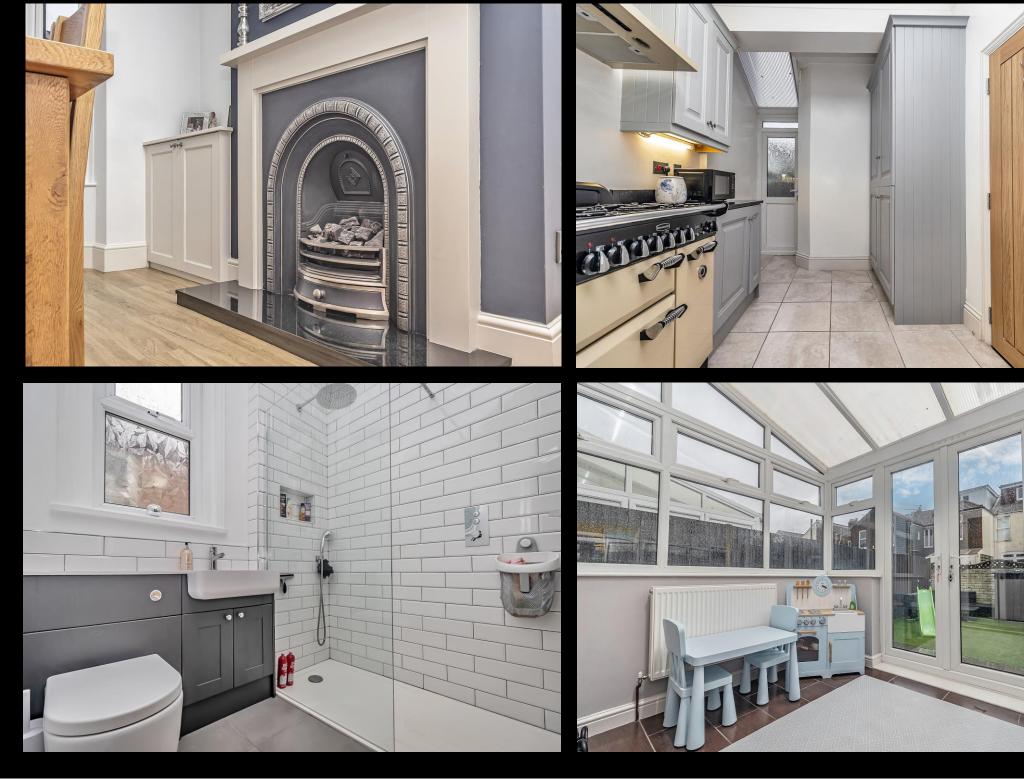

## £338,000 41 Teddington Road, Southsea

This immaculately presented, double bay & forecourt property is close to local amenities on Winter Road, Wimborne Primary school and Milton Park. Situated on Teddington Road, with well presented family home is exquisitely finished in our opinion, providing a bright and airy formal dining room with a large bay window, a stylish elegant fitted kitchen and a spacious rear living room, with double doors opening into the conservatory that overlooks the garden. The first floor then provides three well kept, good sized bedrooms, the master of which has an array of built in wardrobes, plus there is a contemporary fitted shower room. Additionally the home is double glazed and gas centrally heated, plus there is a low maintenance landscaped rear 22FT garden. We highly recommend an internal viewing to appreciate the space and finish of offer, so for further information or to arrange a time to view, please contact the Lawson Rose sales office today.