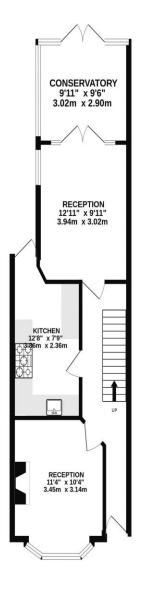

## **FOR SALE** £338,000

41 Teddington Road, Southsea, PO4 8DB.

Whild servery satempt has been made to ensure the accuracy of the floorplan contained here, measurements of doos, windows, more and any other tensor are approximate and no responsibility taken for any enror, omission or mis-statement. This plan is for illustrative purposes only and should be used as such by any rospective purchaser. The services, systems and applicances shown have not benet tested and no guarantee as to heri openability or efficiency can be given. Made with Memory Kr2023