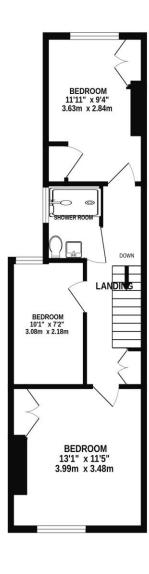

## **FOR SALE**

£290,000 29 Grayshott Road, Southsea, PO4 8AH.

LAWSON ROSE GROUND FLOOR 1ST FLOOR

Whilst every attempt has been made to ensure the accuracy of the floorplan contained here, of doors, windows, sooms and any other femine are approximate and on responsibility is take omission or mis-statement. This plan is for illustrative purposes only and should be used a consistence of the properties of the pro

## £290,000 29 Grayshott Road, Southsea

Located in a popular residential pocket of PO4, this well stylish and well presented three bedroom, bay & forecourt property could make for an ideal first time or family home. Situated in Grayshott Road, the accommodation provides a bright and airy living with a large bay window, a contemporary fitted kitchen, downstairs W.C and a separate spacious dinning room with duel aspect windows, solid oak flooring and double doors that open into the fully decked, low maintenance rear garden. On the first floor, off the landing are three good sized bedrooms, two of which have built in wardrobes, plus a modern, up to date fitted shower room. Additionally the house is majority double glazed and gas centrally heated throughout, so therefore we highly recommend an internal viewing to appreciate all that's on offer. For further information or to request to make an appointment to view, please contact the Lawson Rose sales office on 02392 367779.