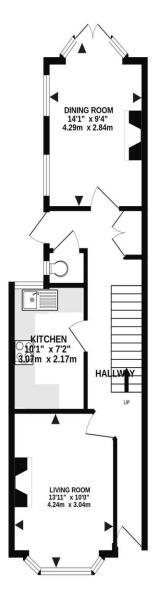

## **FOR SALE**

£290,000 29 Grayshott Road, Southsea, PO4 8AH.

LAWSON ROSE GROUND FLOOR 1ST FLOOR

Whilst every attempt has been made to ensure the accuracy of the floorplan contained here, of doors, windows, sooms and any other femine are approximate and on responsibility is take omission or mis-statement. This plan is for illustrative purposes only and should be used a consistence of the properties of the pro

## £290,000 29 Grayshott Road, Southsea

Located in a popular residential pocket of PO4, this well stylish and well presented three bedroom, bay & forecourt property could make for an ideal first time or family home. Situated in Grayshott Road, the accommodation provides a bright and airy living with a large bay window, a contemporary fitted kitchen, downstairs W.C and a separate spacious dinning room with duel aspect windows, solid oak flooring and double doors that open into the fully decked, low maintenance rear garden. On the first floor, off the landing are three good sized bedrooms, two of which have built in wardrobes, plus a modern, up to date fitted shower room. Additionally the house is majority double glazed and gas centrally heated throughout, so therefore we highly recommend an internal viewing to appreciate all that's on offer. For further information or to request to make an appointment to view, please contact the Lawson Rose sales office on 02392 367779.