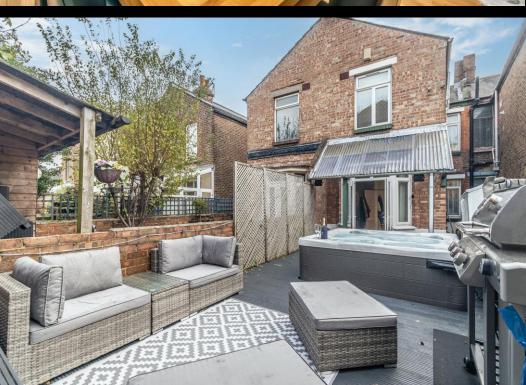

## £290,000 29 Grayshott Road, Southsea

Located in a popular residential pocket of PO4, this well stylish and well presented three bedroom, bay & forecourt property could make for an ideal first time or family home. Situated in Grayshott Road, the accommodation provides a bright and airy living with a large bay window, a contemporary fitted kitchen, downstairs W.C and a separate spacious dinning room with duel aspect windows, solid oak flooring and double doors that open into the fully decked, low maintenance rear garden. On the first floor, off the landing are three good sized bedrooms, two of which have built in wardrobes, plus a modern, up to date fitted shower room. Additionally the house is majority double glazed and gas centrally heated throughout, so therefore we highly recommend an internal viewing to appreciate all that's on offer. For further information or to request to make an appointment to view, please contact the Lawson Rose sales office on 02392 367779.