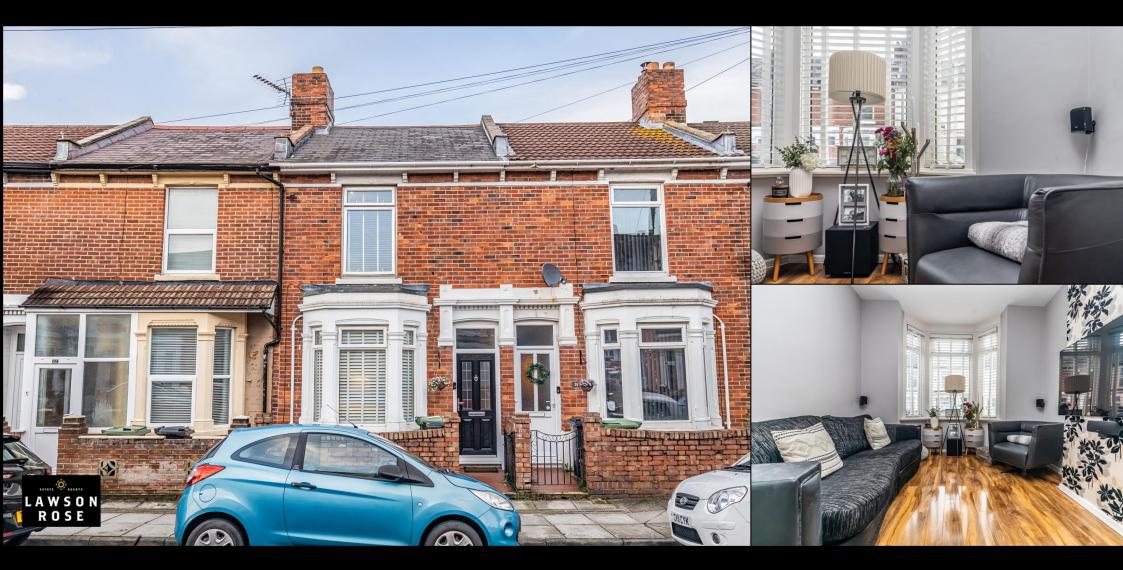

## £290,000 29 Grayshott Road, Southsea

Located in a popular residential pocket of PO4, this well stylish and well presented three bedroom, bay & forecourt property could make for an ideal first time or family home. Situated in Grayshott Road, the accommodation provides a bright and airy living with a large bay window, a contemporary fitted kitchen, downstairs W.C and a separate spacious dinning room with duel aspect windows, solid oak flooring and double doors that open into the fully decked, low maintenance rear garden. On the first floor, off the landing are three good sized bedrooms, two of which have built in wardrobes, plus a modern, up to date fitted shower room. Additionally the house is majority double glazed and gas centrally heated throughout, so therefore we highly recommend an internal viewing to appreciate all that's on offer. For further information or to request to make an appointment to view, please contact the Lawson Rose sales office on 02392 367779.