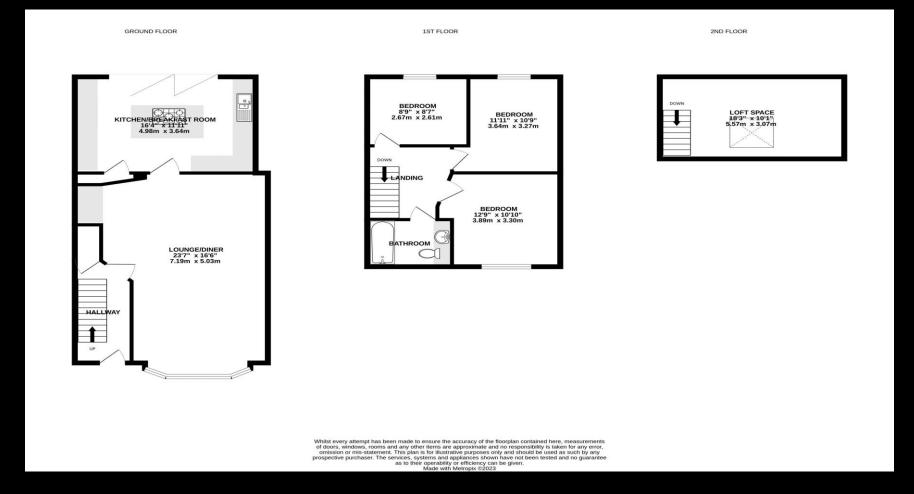

## **FOR SALE**

£320,000 116 Shelford Road, Southsea, PO4 8NU.

LAWSON ROSE

This three bedroom, bay & forecourt property in a popular residential area in Milton is being offered with no forward chain! Situated in Shelford Avenue, the property provides a large, bright and spacious open plan living room with a bay window to its front, plus a stylish open plan kitchen/ breakfast room, complete with breakfast bar and bi-folding doors opening out into the rear garden. There are three great sized bedrooms on the first floor, plus the family bathroom suite and access to the versatile lost space with a Velux window. Additionally the property is double glazed and gas centrally heated, there is shared side pedestrian access to the garden, plus a large brick built workshop/ outhouse that is currently being used as a bar. Potentially an ideal family home in our opinion and therefore we highly recommend an internal viewing to appreciate all that's on offer. All enquiries, please contact the Lawson Rose sales team today.