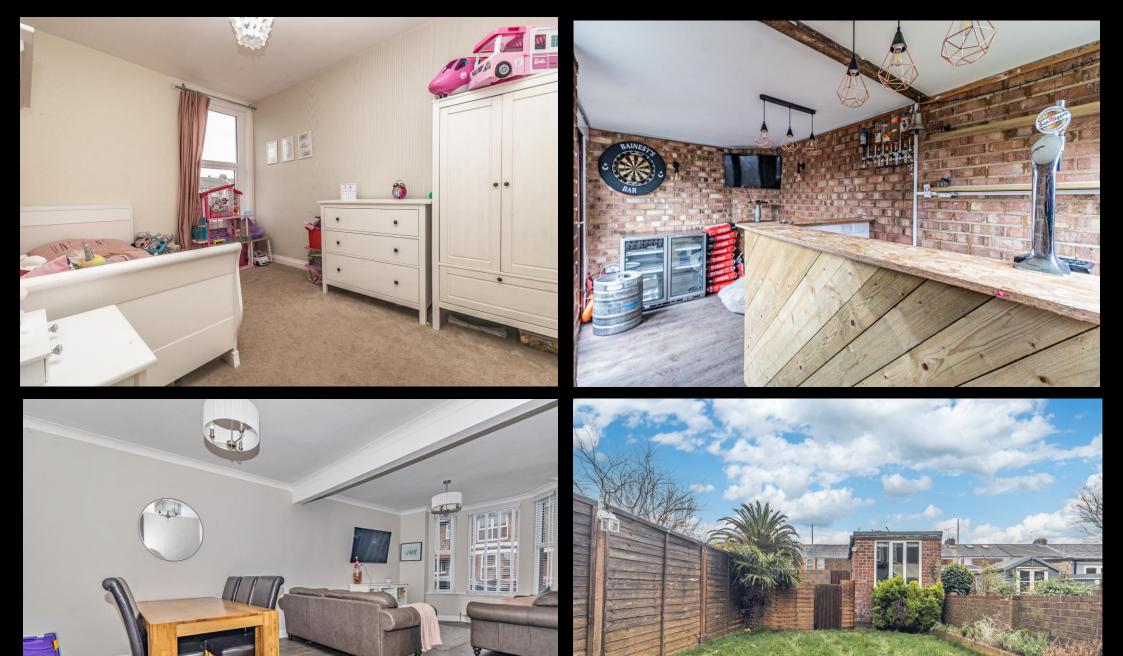

## **FOR SALE**

£320,000 116 Shelford Road, Southsea, PO4 8NU.

LAWSON ROSE

This three bedroom, bay & forecourt property in a popular residential area in Milton is being offered with no forward chain! Situated in Shelford Avenue, the property provides a large, bright and spacious open plan living room with a bay window to its front, plus a stylish open plan kitchen/ breakfast room, complete with breakfast bar and bi-folding doors opening out into the rear garden. There are three great sized bedrooms on the first floor, plus the family bathroom suite and access to the versatile lost space with a Velux window. Additionally the property is double glazed and gas centrally heated, there is shared side pedestrian access to the garden, plus a large brick built workshop/ outhouse that is currently being used as a bar. Potentially an ideal family home in our opinion and therefore we highly recommend an internal viewing to appreciate all that's on offer. All enquiries, please contact the Lawson Rose sales team today.