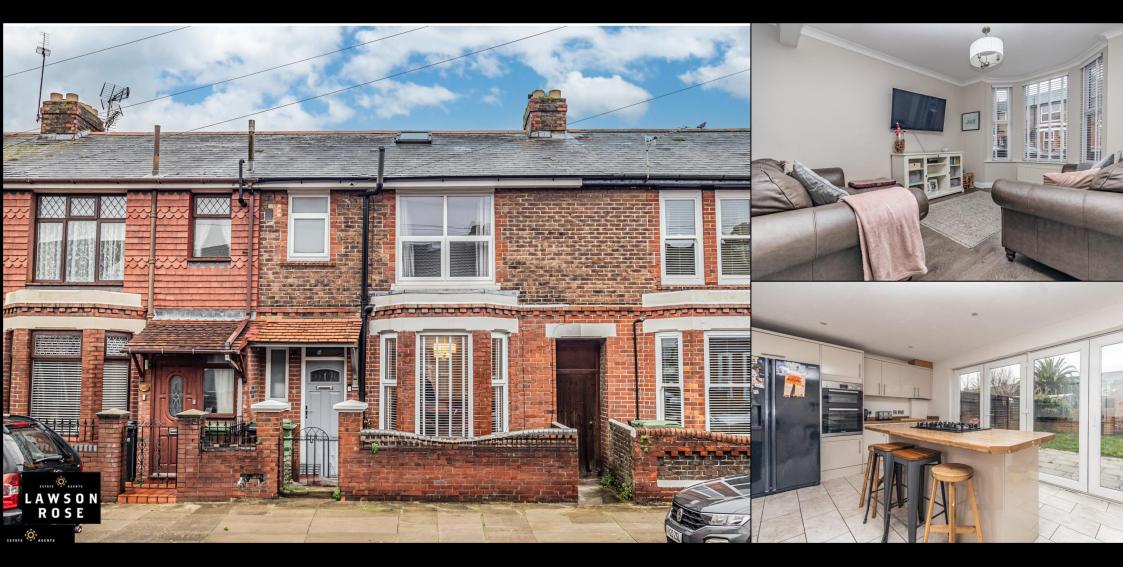

## **FOR SALE**

£320,000 116 Shelford Road, Southsea, PO4 8NU.

LAWSON ROSE

This three bedroom, bay & forecourt property in a popular residential area in Milton is being offered with no forward chain! Situated in Shelford Avenue, the property provides a large, bright and spacious open plan living room with a bay window to its front, plus a stylish open plan kitchen/ breakfast room, complete with breakfast bar and bi-folding doors opening out into the rear garden. There are three great sized bedrooms on the first floor, plus the family bathroom suite and access to the versatile lost space with a Velux window. Additionally the property is double glazed and gas centrally heated, there is shared side pedestrian access to the garden, plus a large brick built workshop/ outhouse that is currently being used as a bar. Potentially an ideal family home in our opinion and therefore we highly recommend an internal viewing to appreciate all that's on offer. All enquiries, please contact the Lawson Rose sales team today.